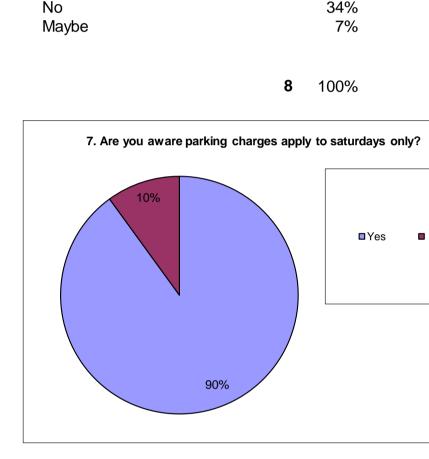

# 7. Are you aware parking charges apply to saturdays only?

| Swimming Pool Saturday 25th May                      |                                 |   | 0 | 0 |   | -        | 0 | -7       | 0 | 0 | 40 |   | 40       | 40       |   |    | 40 |    | 40 | 40 |
|------------------------------------------------------|---------------------------------|---|---|---|---|----------|---|----------|---|---|----|---|----------|----------|---|----|----|----|----|----|
|                                                      |                                 | 1 | 2 | 3 | 4 | 5        | 6 | 7        | 8 |   |    |   |          | 13       |   | 15 | 16 | 17 | 18 | 19 |
| 1. Where are you from?                               | Peebles                         |   |   | 1 |   |          |   |          |   | 1 | 1  | 1 | 1        | 1        | 1 |    | 4  | 4  |    | 4  |
|                                                      | Other Tweeddale town or village |   |   |   | 1 | 1        |   | 4        | 4 |   |    |   |          |          |   | 4  | 1  | 1  | 4  | 1  |
|                                                      | Other Borders town              |   | 1 |   |   |          |   | 1        | 1 |   |    |   |          |          |   | 1  |    |    | 1  |    |
|                                                      | Outside Borders                 | 1 |   |   |   |          | 1 |          |   |   |    |   |          |          |   |    |    |    |    | L  |
|                                                      |                                 |   |   |   |   |          |   |          |   |   |    |   |          |          |   |    |    |    |    |    |
| 2. What is your purpose of visiting                  | Employment                      |   |   |   |   | 1        |   |          |   |   |    |   | <u> </u> | r –      |   |    |    |    | [  | ·  |
| 2. What is your purpose of visiting                  | Employment<br>Business          |   |   |   |   |          |   |          |   |   |    |   |          |          |   |    |    |    |    |    |
| peebles town centre today?                           |                                 |   |   |   | 1 |          | 1 |          |   |   |    |   |          |          |   |    |    |    |    |    |
|                                                      | Shopping                        |   |   |   | 1 |          | 1 |          |   |   |    |   |          |          |   |    |    |    |    |    |
|                                                      | Holiday                         |   | 4 | 1 |   |          |   | 4        | 1 | 4 | 4  | 1 | 4        |          | 1 | 4  | 4  | 4  | 1  | 4  |
|                                                      | Other                           | 1 | 1 | 1 |   | 1        |   | 1        | 1 | 1 | 1  | 1 | 1        | 1        | 1 | 1  | 1  | 1  | 1  | 1  |
|                                                      |                                 |   |   |   |   |          |   |          |   |   |    |   |          |          |   |    |    |    |    |    |
| 3. How often do you use this car park?               | Everyday                        |   |   |   |   |          |   |          |   |   |    |   |          |          |   |    |    |    |    |    |
|                                                      | Daily working week              |   |   |   |   |          |   |          |   |   |    |   |          |          |   |    |    |    |    |    |
|                                                      | About once a week               | 1 | 1 | 1 | 1 | 1        |   | 1        |   | 1 | 1  | 1 | 1        | 1        |   | 1  | 1  | 1  | 1  | 1  |
|                                                      | About once a month              |   |   |   |   |          |   |          |   |   |    |   |          |          |   |    |    |    |    |    |
|                                                      | First Visit                     |   |   |   |   |          | 1 |          |   |   |    |   |          |          |   |    |    |    |    |    |
|                                                      | Other                           |   |   |   |   |          |   |          | 1 |   |    |   |          |          | 1 |    |    |    |    |    |
|                                                      |                                 |   | T |   | 1 | 1        |   |          |   |   |    | 1 | 1        |          |   |    |    |    |    |    |
| 4. Can you find a space easily (regular              | Always                          | 1 |   |   |   | <u> </u> |   |          |   |   |    |   |          | <u> </u> |   |    |    |    |    |    |
| users)                                               | Usually                         |   | 1 |   | 1 | 1        |   | 1        |   | 1 | 1  | 1 | 1        | 1        |   | 1  | 1  | 1  | 1  | 1  |
|                                                      | Sometimes                       |   |   | 1 |   |          |   |          |   |   |    |   |          |          | 1 |    |    |    |    | ļ  |
|                                                      | Rarely                          |   |   |   |   |          |   |          |   |   |    |   |          |          |   |    |    |    |    |    |
| <b>F</b> Hann lange de sous internel (el mode en (bi |                                 |   | 1 |   |   |          |   |          |   |   |    |   |          |          |   |    |    |    |    | [] |
| 5. How long do you intend to park on thi             |                                 |   |   |   |   |          |   |          |   | 4 |    |   |          |          |   | 4  | 4  |    |    |    |
| visit?                                               | 30 mins to an hour              |   |   | 1 | 1 |          | - |          |   | 1 | 1  |   | 1        | 1        | 1 | 1  | 1  |    |    |    |
|                                                      | 1 - 2 hours                     | 1 | 1 |   |   | 1        | 1 |          |   |   |    | 1 |          |          |   |    |    | 1  | 1  | 1  |
|                                                      | 2 -3 hours                      |   |   |   |   |          |   | 1        |   |   |    |   |          |          |   |    |    |    |    | ļ  |
|                                                      | 3 - 4 hours                     |   |   |   |   |          |   |          |   |   |    |   |          |          |   |    |    |    |    |    |
|                                                      | Over 4 hours                    |   |   |   |   |          |   |          | 1 |   |    |   |          |          |   |    |    |    |    |    |
|                                                      |                                 |   |   |   |   |          |   |          |   |   |    |   |          |          |   |    |    |    |    |    |
| 6. Does the ease of parking affect your              | Yes                             |   | 1 |   |   | 1        | 1 | 1        |   |   |    |   |          |          |   | 1  |    |    | 1  |    |
| decision to visit peebles?                           | No                              | 1 |   | 1 | 1 |          |   |          | 1 | 1 | 1  | 1 | 1        | 1        | 1 |    | 1  | 1  |    | 1  |
|                                                      |                                 |   | _ |   |   |          |   |          |   |   |    |   |          |          |   |    |    |    |    |    |
| 7. Are you aware parking charges apply               | Yes                             | 1 | 1 | 1 | 1 | 1        | 1 | 1        | 1 | 1 | 1  | 1 | 1        | 1        | 1 | 1  | 1  | 1  |    | 1  |
| to Saturdays only?                                   | No                              |   |   |   |   |          |   |          |   |   |    |   |          |          |   |    |    |    | 1  |    |
|                                                      |                                 |   |   |   |   |          |   |          |   |   |    |   |          |          |   |    |    |    |    |    |
|                                                      | Yes                             | 1 | 1 |   |   | 1        |   |          |   | 1 |    |   |          | 1        |   | 1  | 1  |    |    |    |
| 8. Would you continue to use the car                 | No                              |   |   | 1 | 1 |          | 1 | 1        | 1 |   | 1  | 1 | 1        |          | 1 |    |    | 1  | 1  | 1  |
| parks if the charges were applied on                 | Maybe                           |   | 1 |   |   |          |   |          |   |   |    |   |          |          |   |    |    |    |    |    |
| weekdays as well as on Saturdays?                    | ·                               |   | - |   |   | -        |   | <u> </u> |   |   |    |   |          | -        |   |    |    |    |    |    |
|                                                      |                                 |   |   |   |   |          |   |          |   |   |    |   |          |          |   |    |    |    |    |    |