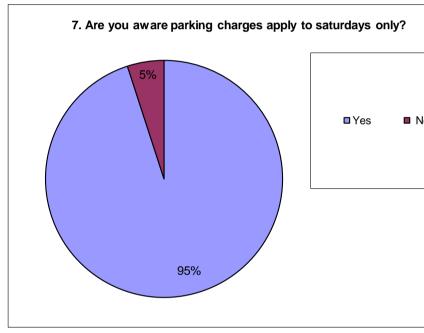

# 7. Are you aware parking charges apply to saturdays only?

| Swimming Pool Saturday 25th May                      |                                 |   | 0 | 0 |   | -        | 0 | -7       | 0 | 0 | 40 |   | 40       | 40       |   |    | 40 |    | 40 | 40 |
|------------------------------------------------------|---------------------------------|---|---|---|---|----------|---|----------|---|---|----|---|----------|----------|---|----|----|----|----|----|
|                                                      |                                 | 1 | 2 | 3 | 4 | 5        | 6 | 7        | 8 |   |    |   |          | 13       |   | 15 | 16 | 17 | 18 | 19 |
| 1. Where are you from?                               | Peebles                         |   |   | 1 |   |          |   |          |   | 1 | 1  | 1 | 1        | 1        | 1 |    | 4  | 4  |    | 4  |
|                                                      | Other Tweeddale town or village |   |   |   | 1 | 1        |   | 4        | 4 |   |    |   |          |          |   | 4  | 1  | 1  | 4  | 1  |
|                                                      | Other Borders town              |   | 1 |   |   |          |   | 1        | 1 |   |    |   |          |          |   | 1  |    |    | 1  |    |
|                                                      | Outside Borders                 | 1 |   |   |   |          | 1 |          |   |   |    |   |          |          |   |    |    |    |    | L  |
|                                                      |                                 |   |   |   |   |          |   |          |   |   |    |   |          |          |   |    |    |    |    |    |
| 2. What is your purpose of visiting                  | Employment                      |   |   |   |   | 1        |   |          |   |   |    |   | <u> </u> | r –      |   |    |    |    | [  | ·  |
| 2. What is your purpose of visiting                  | Employment<br>Business          |   |   |   |   |          |   |          |   |   |    |   |          |          |   |    |    |    |    |    |
| peebles town centre today?                           |                                 |   |   |   | 1 |          | 1 |          |   |   |    |   |          |          |   |    |    |    |    |    |
|                                                      | Shopping                        |   |   |   | 1 |          | 1 |          |   |   |    |   |          |          |   |    |    |    |    |    |
|                                                      | Holiday                         |   | 4 | 1 |   |          |   | 4        | 1 | 4 | 4  | 1 | 4        |          | 1 | 4  | 4  | 4  | 1  | 4  |
|                                                      | Other                           | 1 | 1 | 1 |   | 1        |   | 1        | 1 | 1 | 1  | 1 | 1        | 1        | 1 | 1  | 1  | 1  | 1  | 1  |
|                                                      |                                 |   |   |   |   |          |   |          |   |   |    |   |          |          |   |    |    |    |    |    |
| 3. How often do you use this car park?               | Everyday                        |   |   |   |   |          |   |          |   |   |    |   |          |          |   |    |    |    |    |    |
|                                                      | Daily working week              |   |   |   |   |          |   |          |   |   |    |   |          |          |   |    |    |    |    |    |
|                                                      | About once a week               | 1 | 1 | 1 | 1 | 1        |   | 1        |   | 1 | 1  | 1 | 1        | 1        |   | 1  | 1  | 1  | 1  | 1  |
|                                                      | About once a month              |   |   |   |   |          |   |          |   |   |    |   |          |          |   |    |    |    |    |    |
|                                                      | First Visit                     |   |   |   |   |          | 1 |          |   |   |    |   |          |          |   |    |    |    |    |    |
|                                                      | Other                           |   |   |   |   |          |   |          | 1 |   |    |   |          |          | 1 |    |    |    |    |    |
|                                                      |                                 |   | T |   | 1 | 1        |   |          |   |   |    | 1 | 1        |          |   |    |    |    |    |    |
| 4. Can you find a space easily (regular              | Always                          | 1 |   |   |   | <u> </u> |   |          |   |   |    |   |          | <u> </u> |   |    |    |    |    |    |
| users)                                               | Usually                         |   | 1 |   | 1 | 1        |   | 1        |   | 1 | 1  | 1 | 1        | 1        |   | 1  | 1  | 1  | 1  | 1  |
|                                                      | Sometimes                       |   |   | 1 |   |          |   |          |   |   |    |   |          |          | 1 |    |    |    |    | ļ  |
|                                                      | Rarely                          |   |   |   |   |          |   |          |   |   |    |   |          |          |   |    |    |    |    |    |
| <b>F</b> Hann lange de sous internel (el mode en (bi |                                 |   | 1 |   |   |          |   |          |   |   |    |   |          |          |   |    |    |    |    | [] |
| 5. How long do you intend to park on thi             |                                 |   |   |   |   |          |   |          |   | 4 |    |   |          |          |   | 4  | 4  |    |    |    |
| visit?                                               | 30 mins to an hour              |   |   | 1 | 1 |          | - |          |   | 1 | 1  |   | 1        | 1        | 1 | 1  | 1  |    |    |    |
|                                                      | 1 - 2 hours                     | 1 | 1 |   |   | 1        | 1 |          |   |   |    | 1 |          |          |   |    |    | 1  | 1  | 1  |
|                                                      | 2 -3 hours                      |   |   |   |   |          |   | 1        |   |   |    |   |          |          |   |    |    |    |    | ļ  |
|                                                      | 3 - 4 hours                     |   |   |   |   |          |   |          |   |   |    |   |          |          |   |    |    |    |    |    |
|                                                      | Over 4 hours                    |   |   |   |   |          |   |          | 1 |   |    |   |          |          |   |    |    |    |    |    |
|                                                      |                                 |   |   |   |   |          |   |          |   |   |    |   |          |          |   |    |    |    |    |    |
| 6. Does the ease of parking affect your              | Yes                             |   | 1 |   |   | 1        | 1 | 1        |   |   |    |   |          |          |   | 1  |    |    | 1  |    |
| decision to visit peebles?                           | No                              | 1 |   | 1 | 1 |          |   |          | 1 | 1 | 1  | 1 | 1        | 1        | 1 |    | 1  | 1  |    | 1  |
|                                                      |                                 |   | _ |   |   |          |   |          |   |   |    |   |          |          |   |    |    |    |    |    |
| 7. Are you aware parking charges apply               | Yes                             | 1 | 1 | 1 | 1 | 1        | 1 | 1        | 1 | 1 | 1  | 1 | 1        | 1        | 1 | 1  | 1  | 1  |    | 1  |
| to Saturdays only?                                   | No                              |   |   |   |   |          |   |          |   |   |    |   |          |          |   |    |    |    | 1  |    |
|                                                      |                                 |   |   |   |   |          |   |          |   |   |    |   |          |          |   |    |    |    |    |    |
|                                                      | Yes                             | 1 | 1 |   |   | 1        |   |          |   | 1 |    |   |          | 1        |   | 1  | 1  |    |    |    |
| 8. Would you continue to use the car                 | No                              |   |   | 1 | 1 |          | 1 | 1        | 1 |   | 1  | 1 | 1        |          | 1 |    |    | 1  | 1  | 1  |
| parks if the charges were applied on                 | Maybe                           |   | 1 |   |   |          |   |          |   |   |    |   |          |          |   |    |    |    |    |    |
| weekdays as well as on Saturdays?                    | ·                               |   | - |   |   | -        |   | <u> </u> |   |   |    |   |          | -        |   |    |    |    |    |    |
|                                                      |                                 |   |   |   |   |          |   |          |   |   |    |   |          |          |   |    |    |    |    |    |