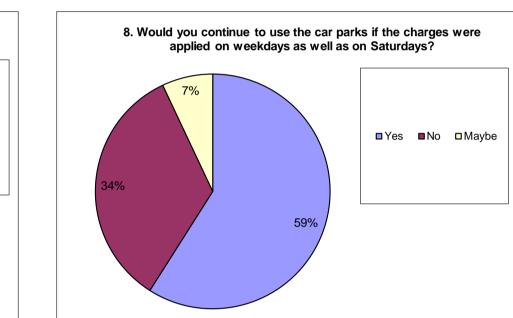

### 8. Would you continue to use the car parks if the charges were applied on weekdays as well as on Saturdays? 🗖 Yes 🛛 🗖 No ∎Yes ∎No □Maybe

| Greenside Tuesday 21st May               |                                 |     |          |     |                  |      |       |         |        |        |        |        |          |        |        |          |       |              |         |       |      |         |             |          |       |         |      |
|------------------------------------------|---------------------------------|-----|----------|-----|------------------|------|-------|---------|--------|--------|--------|--------|----------|--------|--------|----------|-------|--------------|---------|-------|------|---------|-------------|----------|-------|---------|------|
| Greenside Tuesday 21st May               |                                 | 1 2 | 34       | 56  | 78               | 9 10 | 11 12 | 13 14 1 | 5 16 1 | 7 18 1 | 9 20 2 | 1 22 2 | 3 24 25  | 5 26 2 | 7 28 2 | 29 30    | 31 32 | 33 34 3      | 5 36    | 37 38 | 39 4 | 0 41 42 | 43 44       | 45 46    | 47 48 | 49 50 T | otal |
| 1. Where are you from?                   | Peebles                         |     | 1        | 1 1 | 1                | 1    | 1     |         |        | 1 1    |        | 1      |          |        | 1      |          | 1     | 1            |         |       |      | 1 1     | 1           |          | 1 1   |         | 17   |
| -                                        | Other Tweeddale town or village | 1 1 | 1        |     |                  | 1    |       |         |        |        | 1      | 1      |          |        |        |          |       | 1            | 1       | 1     | 1    |         |             | 1        |       | 1       | 11   |
|                                          | Other Borders town              |     |          |     |                  |      |       |         |        |        |        |        |          |        |        |          |       |              |         |       |      |         |             |          |       |         | 0    |
|                                          | Outside Borders                 |     |          |     | 1                |      | 1     | 1 1 1   | 1      | 1      | 1      | 1      | 1 1      | 1 1    | 1      | 1 1      | 1     | <b>`</b>     | 1       | 1     |      | 1       | 1           | 1        |       |         | 22   |
|                                          |                                 |     |          |     |                  |      |       |         |        |        |        |        |          |        |        |          |       |              |         |       |      |         |             |          |       |         | 50   |
| 2. What is your purpose of visiting      | Employment                      | 1   | 1        |     |                  |      |       |         |        | 1      |        |        | 1        |        |        |          |       | 1            | 1       | 1 1   | 1    | 1       |             |          |       |         | 10   |
| peebles town centre today?               | Business                        |     | 1        |     | 1                |      |       |         |        |        | 1      |        |          |        |        |          |       |              |         |       |      |         |             |          |       |         | 3    |
|                                          | Shopping                        | 1   |          |     | 1                | 1    | 1     |         | 1      | 1      |        | 1      | 1        |        |        |          | 1 1   |              |         |       |      | 1       | 1           | 1        | 1     |         | 14   |
|                                          | Holiday                         |     |          |     |                  |      |       | 1 1     |        |        |        |        |          |        |        | 1        |       |              | 1       |       |      |         |             |          |       |         | 4    |
|                                          | Other                           |     |          | 1 1 |                  | 1    | 1     | 1       |        | 1      | 1      | 1      |          | 1 1    | 1 1    | 1        |       | 1            |         |       |      | 1       | 1           | 1        | 1     |         | 19   |
| 3. How often do you use this car park?   | Everyday                        | 1   | 11       |     |                  |      |       |         |        |        |        |        |          |        |        |          |       |              |         | 1     |      | 1       | <del></del> |          |       |         | 50   |
| 5. Now often do you use this cal park?   | Daily working week              |     | 1        |     | 1                | 1    |       |         |        | 1      |        |        | <u> </u> |        |        |          |       | 1            | 1       | 1     | -    | 1       |             |          |       |         | 7    |
|                                          | About once a week               |     |          |     | <del>-    </del> |      | 1     |         |        | 1      | 1 1    |        |          | + + ,  | 1      |          |       |              |         | 1     |      |         | 1           | 1        |       |         | 10   |
|                                          | About once a month              |     |          |     |                  | 1    | 1     | 1       |        |        |        | 1      | 1        |        | 1      |          | 1     |              |         | 1     |      |         |             |          | 1 1   |         | 9    |
|                                          | First Visit                     | 1   |          |     | 1                | -    |       | 1 1     |        |        |        | 1      |          |        |        |          |       |              | 1       |       |      |         |             | 1        |       |         | 7    |
|                                          | Other                           |     |          |     |                  |      |       |         | 1      | 1      |        |        |          | 1      |        | 1 1      | 1     |              |         |       |      |         | 1           |          |       |         | 7    |
| 4. Can you find a space easily (regular  | Always                          |     |          |     |                  | 1    |       |         |        |        |        |        |          |        |        | <u> </u> |       |              |         | 1 1   |      |         | · · ·       |          |       |         | 50   |
|                                          | Usually                         |     | 1 1      | 1   |                  | -    | 1     |         | 1      |        |        |        | 1 1      |        | 1      | 1 1      |       | 1 1          | 1       | 1 1   | -    | 1 1     | 1           |          |       |         | 15   |
| users)                                   | Sometimes                       |     |          | 1   | 1                | 1    |       |         |        |        | 1      |        |          |        | 1      |          | 1     |              | 1       |       |      |         |             | 1        |       |         | 7    |
|                                          | Rarely                          |     |          |     |                  |      |       |         |        | 1      |        |        |          | 1      |        |          |       |              |         |       |      |         |             |          |       |         | 2    |
| 5. How long do you intend to park on thi |                                 |     |          |     |                  |      |       |         |        | 1      |        |        |          |        |        |          |       |              |         |       |      |         |             |          |       |         | 38   |
| visit?                                   | 30 mins to an hour              |     |          | 1 1 | 1                | 1    | 1     | 1 1 1   |        |        |        | 1      |          |        | 1      | 1 1      | 1 1   |              |         |       |      | 1       |             |          | 1 1   | 1       | 18   |
| VISIL                                    | 1 - 2 hours                     | 1   |          |     | 1                | 1    | 1     |         |        |        | 1      | 1      | 1        | 1      | 1      | 1 1      |       |              |         |       |      |         |             | 1 1      |       |         | 10   |
|                                          | 2 -3 hours                      |     |          |     |                  |      |       |         | 1      |        | 1      |        |          |        |        |          |       |              |         |       |      |         | 1           |          |       |         | 3    |
|                                          | 3 - 4 hours                     |     |          |     |                  |      |       |         | 1      | 1      | -      |        |          |        |        |          |       |              |         |       |      |         | 1           |          |       |         | 2    |
|                                          | Over 4 hours                    | 1   | 1        |     |                  |      |       |         |        | 1      |        |        | 1        |        | 1      |          |       | 1 1 /        | 1 1     | 1 1   | 1    | 1       |             |          |       |         | 13   |
|                                          |                                 |     | <u> </u> |     |                  |      |       |         |        |        |        |        |          |        |        |          |       | <u> </u>     | · · · · |       |      |         | · ·         | <u> </u> |       |         | 50   |
| 6. Does the ease of parking affect your  | Yes                             | 1   |          |     |                  |      |       |         |        |        |        |        |          | 1      |        | 1        |       |              |         |       |      | 1       |             |          | 1     |         | 18   |
| decision to visit peebles?               | No                              | 1   | 1        | 1   | 1                | 1    | 1     | 1 1     | 1      | 1 1    | 1      | 1      | 1        |        | 1 1    | 1        | 1     | 1 1 7        | 1 1     | 1 1   | 1    | 1 1     | 1           | 1        | 1     | 1 1     | 32   |
|                                          |                                 |     |          |     |                  |      |       |         |        |        |        |        |          |        |        |          |       |              |         |       |      |         |             |          |       |         | 50   |
| 7. Are you aware parking charges apply   | Yes                             | 1 1 | 1 1      | 1 1 | 1                | 1 1  | 1     | 1       | 1      | 1 1    | 1 1    | 1 1    | 1 1      | 1 1    | 1 1    | 1        | 1 1   | <u>1 1 ′</u> | 1 1     | 1 1   | 1    | 1 1 1   | 1           | 1        | 1 1   | 1 1     | 42   |
| to Saturdays only?                       | No                              |     |          |     | 1                |      | 1     | 1 1     |        | 1      |        |        |          |        |        | 1        |       |              |         |       |      |         | 1           | 1        |       |         | 8    |
|                                          |                                 |     |          |     |                  |      |       |         |        |        |        |        |          |        |        |          |       |              |         |       |      |         |             |          |       |         |      |
|                                          |                                 |     |          |     |                  |      |       |         |        |        |        |        |          |        |        |          |       |              |         |       |      |         |             |          |       |         | 50   |
|                                          | Yes                             | 1   |          |     | 1                | 1    | 1     | 1 1 1   | 1      | 1 1 1  | 1 1    | 1 1    | 1        |        | 1      | 1        | 1 1   | 1 1 1        | 1       | 1     |      | 1       | 1           | 1        |       |         | 27   |
| 8. Would you continue to use the car     | No                              |     | 1        | 1 1 | 1                | 1    | 1     |         |        |        |        | 1      | 1        | 1      | 1      | 1        |       |              | 1       | 1     | 1    | 1 1     | 1           | 1        | 1 1   |         | 20   |
| parks if the charges were applied on     | Maybe                           | 1   | 1        |     |                  |      |       |         |        |        |        |        |          |        |        |          |       |              |         |       |      |         |             |          |       | 1       | 3    |
| weekdays as well as on Saturdays?        |                                 |     |          |     |                  |      |       |         |        |        |        |        |          |        |        |          |       |              |         |       |      |         |             |          |       |         | _    |