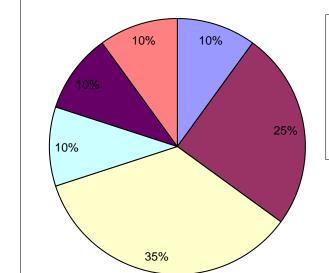

First Visit

Other

Always Usually

Rarely

Sometimes

Up to 30 mins

1 - 2 hours

2 - 3 hours

3 - 4 hours

Yes

No

Yes

No

Yes

Over 4 hours

30 mins to 1 hour