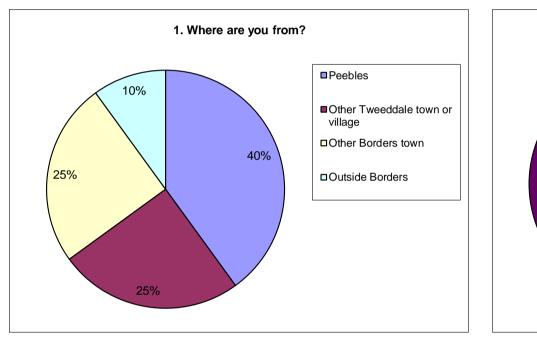

| Edinburgh Road Tuesday 21st May           |                                 | 1 | 2 | 3        | 4          | 5 | 6 | 7 | 8        | 9        | 10         | 11       | 12 | 13 | 14 |                                              | 16        | 17        | 1        |
|-------------------------------------------|---------------------------------|---|---|----------|------------|---|---|---|----------|----------|------------|----------|----|----|----|----------------------------------------------|-----------|-----------|----------|
| 1. Where are you from?                    | Peebles                         |   |   |          |            | 1 |   | 1 |          | 1        |            |          |    |    |    | 1                                            |           |           |          |
|                                           | Other Tweeddale town or village | 1 |   |          | 1          |   | 1 |   | 1        |          |            |          | 1  | 1  |    |                                              | 1         |           |          |
|                                           | Other Borders town              |   |   | 1        |            |   |   |   |          |          |            |          |    |    |    | <u> </u>                                     |           |           |          |
|                                           | Outside Borders                 |   | 1 |          |            |   |   |   |          |          | 1          | 1        |    |    | 1  |                                              |           | 1         |          |
|                                           |                                 |   |   | <b></b>  | 1          | 1 |   |   |          | 1        | 1          | 1        |    |    | 1  |                                              |           |           | 1        |
| 2. What is your purpose of visiting       | Employment                      |   |   |          |            |   |   |   |          |          |            |          |    |    |    | —                                            | <b> </b>  | $\square$ | └──      |
| peebles town centre today?                | Business                        |   |   |          |            |   |   | 4 |          |          |            |          |    |    |    | $\vdash$                                     |           | $\square$ | <b> </b> |
|                                           | Shopping                        | 1 |   | 1        |            | 1 |   | 1 | 1        | 1        |            |          | 1  | 1  | 1  | 1                                            | 1         |           | └──      |
|                                           | Holiday                         |   |   | -        | 1          |   |   |   |          |          |            | 1        |    |    |    | —                                            | <b> </b>  | 1         | $\vdash$ |
|                                           | Other                           |   | 1 |          |            |   | 1 |   |          |          | 1          |          |    |    |    |                                              |           |           | Ĺ        |
| 3. How often do you use this car park?    | Everyday                        |   |   |          | 1          |   |   |   |          |          |            |          |    |    |    |                                              | <b></b>   |           | <b></b>  |
| 5. Now often do you use this cal park!    | Daily working week              | 1 |   |          | 1          | 1 | 1 | 1 |          |          |            |          | 1  | 1  |    | 1                                            | 1         | ┟──┦      | ⊢        |
|                                           | About once a week               |   |   | $\vdash$ | <u>  '</u> |   |   |   | 1        | 1        | 1          | 1        |    |    | -  | +                                            | ┝╌┦       | ┢──┦      | ⊢        |
|                                           | About once a month              |   | 1 | 1        |            |   |   |   | - '      |          | -          | -        |    |    | 1  | ┣──                                          |           |           | -        |
|                                           | First Visit                     |   | - | <u> </u> |            |   |   |   |          |          |            |          |    |    |    | ┼──                                          | ┟──┦      | ┟──┦      | <b> </b> |
|                                           | Other                           |   |   |          |            |   |   |   |          |          |            |          |    |    |    | ┼──                                          | ┟──┦      | 1         |          |
| 4. Can you find a space easily (regular   | Always                          |   |   |          |            |   |   | 1 | 1        |          | 1          | 1        | 1  | 1  |    | 1                                            |           |           |          |
| users)                                    | Usually                         | 1 |   |          | 1          |   | 1 |   |          | 1        |            |          |    |    |    |                                              | 1         |           |          |
|                                           | Sometimes                       |   |   |          |            |   |   |   |          |          |            |          |    |    |    |                                              |           |           |          |
|                                           | Rarely                          |   |   |          |            | 1 |   |   |          |          |            |          |    |    |    |                                              |           |           |          |
| 5. How long do you intend to park on this | l In to 30 mins                 |   | - | 1        | 1          | 1 | 1 |   | 1        |          | 1          | T        |    |    |    |                                              | <b>T</b>  |           |          |
|                                           | 30 mins to an hour              |   |   |          | -          | 1 | 1 |   | 1        |          |            |          | 1  | 1  |    | 1                                            |           |           | -        |
| visit?                                    | 1 - 2 hours                     | 1 | 1 | 1        |            | 1 | I | 1 | <u> </u> | 1        | 1          | 1        | 1  | 1  | 1  | +                                            | 1         | ┟───┦     | ⊢        |
|                                           | 2 -3 hours                      |   | 1 | <u> </u> |            |   |   | 1 |          |          | <u>  '</u> | <u> </u> |    |    |    | ┼──                                          |           | 1         | -        |
|                                           | 3 - 4 hours                     |   |   |          |            |   |   |   |          |          |            |          |    |    |    | ┼──                                          |           |           | ⊢        |
|                                           | Over 4 hours                    |   |   |          |            |   |   |   |          |          |            |          |    |    |    | ┣──                                          |           | ┣───┦     | -        |
| 6. Does the ease of parking affect your   | Yes                             |   | 1 | <br>  1  | 1          |   |   | 1 | 1        |          | I          | 1        | 1  |    | 1  | <br>[ 1                                      |           |           |          |
| decision to visit peebles?                | No                              | 1 | • | <u> </u> |            | 1 | 1 | • | <u>'</u> | 1        | 1          | <u> </u> |    | 1  |    | <u> </u>                                     |           | <b> </b>  | -        |
|                                           | Yes                             |   | 1 | ı        | 1          | 1 | 1 | 1 | 1        | 1        |            | 1        | 1  |    | 1  | 1                                            |           |           |          |
| 7. Are you aware parking charges apply    | No                              |   | - | 1        | -          | 1 | 1 | 1 | <u> </u> | -        | <u> </u>   |          | 1  | '  |    | <u>                                     </u> |           |           | -        |
| to Saturdays only?                        |                                 |   |   |          |            |   |   |   |          |          | I          |          |    |    |    |                                              |           |           |          |
|                                           | Yes                             |   | 1 | 1        | 1          | 1 | 1 |   | L        | <u> </u> | <u> </u>   | 1        |    | 1  | 1  | 1                                            | 1         | 1         | Ĺ        |
| 8. Would you continue to use the car      | No                              | 1 |   |          |            |   |   | 1 | 1        | 1        | 1          |          | 1  |    |    | $\vdash$                                     | $\square$ |           | L        |
| parks if the charges were applied on      | Maybe                           |   |   |          |            |   |   |   |          |          |            |          |    |    |    |                                              |           |           | L        |
| weekdays as well as on Saturdays?         |                                 |   |   |          |            |   |   |   |          |          |            |          |    |    |    |                                              |           |           |          |

Peebles

Other Borders town

Outside Borders

Employment

Business

Shopping

Holiday Other

Everyday