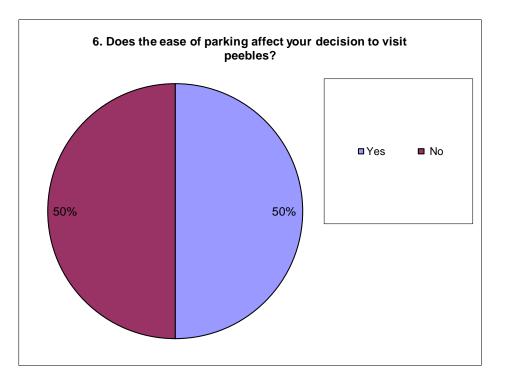

3 - 4 hours

Yes

No

Yes

No

Yes

Over 4 hours

30 mins to 1 hour

Daily working week

About once a week

About once a month

∎Yes ■ No

| Edinburgh Road Saturday 25th May          |                                            | 1        | 2        | 2     | Λ | 5 | 6        | 7 | ο        | 0        | 10 | 11 | 10 | 12 | 11 | 15 | 16               | 17      | 1          |
|-------------------------------------------|--------------------------------------------|----------|----------|-------|---|---|----------|---|----------|----------|----|----|----|----|----|----|------------------|---------|------------|
|                                           | Dechlos                                    |          | 2        | ు<br> | 4 | 5 | 0        |   | 0        | 9        |    |    |    | 13 | 14 | ТЭ | 16               | 17      |            |
| 1. Where are you from?                    | Peebles<br>Other Tweeddale town or village | 1        | 1        | 1     | 1 | 1 | -        | 1 | 1        |          | 1  | 1  |    | 1  | 1  |    | 1                |         | -          |
|                                           |                                            |          |          |       |   |   |          |   |          | 1        |    |    |    | 1  |    |    | $\vdash$         |         | -          |
|                                           | Other Borders town                         |          | _        |       |   |   | 1        |   |          | 1        |    |    | 1  |    |    | 1  |                  | 1       |            |
|                                           | Outside Borders                            |          |          |       |   |   |          |   |          |          |    |    |    |    |    |    |                  |         |            |
|                                           |                                            |          |          |       |   |   |          |   |          |          |    |    |    |    |    |    |                  |         |            |
|                                           |                                            |          |          |       |   |   |          |   |          |          |    |    |    |    |    |    |                  |         |            |
| 2. What is your purpose of visiting       | Employment                                 |          |          | 1     | 1 |   |          | 1 |          | 1        | 1  |    | 1  | 1  |    | 1  |                  | 1       |            |
| peebles town centre today?                | Business                                   |          |          | -     | 1 |   |          |   |          | 1        | 1  |    | •  |    |    |    |                  |         |            |
| peebles town centre today :               | Shopping                                   | 1        | 1        |       |   |   |          |   | 1        | 1        |    |    |    |    |    |    |                  |         |            |
|                                           | Holiday                                    |          | + •      |       |   |   |          |   | <u> </u> | <u> </u> |    |    |    |    |    |    | ┝──┤             |         | 1          |
|                                           | Other                                      |          |          |       | 1 | 1 | 1        | 1 |          |          | 1  | 1  |    | 1  | 1  |    | 1                |         |            |
|                                           | C III C                                    |          |          |       |   |   |          |   |          |          |    |    |    |    |    |    | <u> </u>         |         | i          |
|                                           |                                            |          |          |       |   |   |          |   |          |          |    |    |    |    |    |    |                  |         |            |
|                                           |                                            |          |          |       |   |   |          |   |          |          |    |    |    |    |    |    |                  |         |            |
| 3. How often do you use this car park?    | Everyday                                   | 1        |          |       |   |   |          |   |          |          |    |    |    |    |    |    |                  |         |            |
|                                           | Daily working week                         |          | 1        |       | 1 |   |          |   | 1        |          | 1  | 1  |    |    |    |    |                  |         |            |
|                                           | About once a week                          |          |          | 1     |   | 1 |          | 1 |          |          |    |    | 1  | 1  | 1  | 1  | 1                |         |            |
|                                           | About once a month                         |          |          |       |   |   |          |   |          |          |    |    |    |    |    |    |                  | 1       |            |
|                                           | First Visit                                |          |          |       |   |   |          |   |          |          |    |    |    |    |    |    |                  |         | 1          |
|                                           | Other                                      |          |          |       |   |   | 1        |   |          | 1        |    |    |    |    |    |    |                  |         |            |
|                                           |                                            |          |          |       |   |   |          |   |          |          |    |    |    |    |    |    |                  |         |            |
|                                           |                                            |          |          |       |   |   |          |   |          |          |    |    |    |    |    |    |                  |         |            |
| 4. Can you find a chase easily (regular   | Alwove                                     | 1        | 1        | 1     | 1 | 1 | 1        | 1 | 1        | 1        | 1  | 1  | 1  | 1  | 1  | 1  | 1                | 1       | _          |
| 4. Can you find a space easily (regular   | Always<br>Usually                          |          |          |       | 1 | 1 |          |   |          |          |    |    | 1  |    | 1  |    |                  |         | -          |
| users)                                    | Sometimes                                  |          | -        |       |   |   |          |   |          |          |    |    |    | 1  |    |    | $\left  \right $ |         | -          |
|                                           | Rarely                                     |          | -        |       |   |   |          |   |          |          |    |    |    |    |    |    | $\left  \right $ |         | -          |
|                                           | Ralely                                     |          |          |       |   |   |          |   |          |          |    |    |    |    |    |    |                  |         | L          |
|                                           |                                            |          |          |       |   |   |          |   |          |          |    |    |    |    |    |    |                  |         |            |
|                                           |                                            |          |          |       |   |   |          |   |          |          |    |    |    |    |    |    |                  |         |            |
| 5. How long do you intend to park on this | s Up to 30 mins                            |          |          |       |   |   |          |   |          | 1        | 1  |    |    |    |    |    |                  |         | 1          |
| visit?                                    | 30 mins to an hour                         |          |          |       |   |   | 1        | 1 | 1        |          |    |    |    |    |    |    |                  |         |            |
|                                           | 1 - 2 hours                                |          | 1        |       |   |   |          |   |          |          |    |    |    |    |    |    |                  |         |            |
|                                           | 2 -3 hours                                 |          |          |       |   |   |          |   |          |          |    |    |    |    |    |    |                  |         |            |
|                                           | 3 - 4 hours                                | 1        |          | 1     |   |   |          |   |          |          |    |    |    |    |    |    |                  |         |            |
|                                           | Over 4 hours                               |          |          | -     | 1 | 1 |          |   |          |          |    | 1  | 1  | 1  | 1  | 1  | 1                | 1       |            |
|                                           |                                            |          |          |       |   |   |          |   |          |          |    |    |    |    |    |    | <u> </u>         |         |            |
|                                           |                                            |          |          |       |   |   |          |   |          |          |    |    |    |    |    |    |                  |         |            |
|                                           |                                            |          |          |       |   |   |          |   |          |          |    |    |    |    |    |    |                  |         |            |
| 6. Does the ease of parking affect your   | Yes                                        |          |          |       |   | 1 | 1        |   | 1        |          |    |    |    | 1  | 1  |    |                  |         |            |
| decision to visit peebles?                | No                                         | 1        | 1        | 1     | 1 |   |          | 1 |          | 1        | 1  | 1  | 1  |    |    | 1  | 1                | 1       | 1          |
|                                           |                                            |          |          |       |   |   |          |   |          |          |    |    |    |    |    |    |                  |         |            |
|                                           |                                            |          |          |       |   |   |          |   |          |          |    |    |    |    |    |    |                  |         |            |
|                                           |                                            |          |          |       |   |   |          |   |          |          |    |    |    |    |    |    |                  |         |            |
|                                           |                                            |          | <u> </u> |       |   |   |          |   |          |          |    |    |    |    |    |    |                  |         |            |
| 7. Are you aware parking charges apply    | Yes                                        | 1        | 1        | 1     | 1 | 1 | 1        | 1 | 1        | 1        | 1  | 1  | 1  | 1  | 1  | 1  | 1                | 1       | 1          |
| to Saturdays only?                        | No                                         |          |          |       |   |   |          |   |          |          |    |    |    |    |    |    |                  |         | L          |
|                                           |                                            |          |          |       |   |   |          |   |          |          |    |    |    |    |    |    |                  |         |            |
|                                           |                                            |          |          |       |   |   |          |   |          |          |    |    |    |    |    |    |                  |         |            |
|                                           |                                            |          |          |       |   |   |          |   |          |          |    |    |    |    |    |    |                  |         |            |
|                                           |                                            | <b>I</b> | 4        |       |   | 1 | 4        |   | <u> </u> | 4        |    | 4  | 4  |    |    |    | <del></del>      |         |            |
| 9 Would you continue to use the ser       | Yes                                        |          | 1        | 1     |   |   | 1        |   |          | 1        |    | 1  | 1  |    | 1  |    |                  | 1       | $\vdash^1$ |
| 8. Would you continue to use the car      | No                                         | 1        |          |       | 1 | 1 | <u> </u> |   | 1        |          | 1  |    |    | 1  |    | 1  | 1                | <b></b> | ┣          |
| parks if the charges were applied on      | Maybe                                      |          |          |       |   |   |          | 1 |          |          |    |    |    |    |    |    |                  |         | L          |
| weekdays as well as on Saturdays?         |                                            |          |          |       |   |   |          |   |          |          |    |    |    |    |    |    |                  |         |            |
|                                           |                                            |          |          |       |   |   |          |   |          |          |    |    |    |    |    |    |                  |         |            |