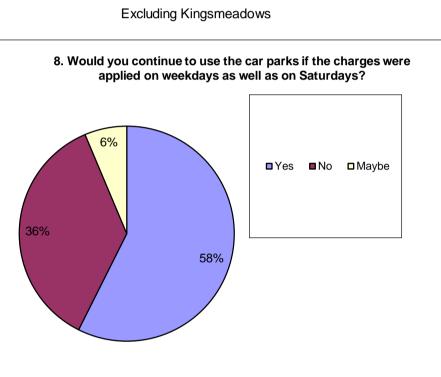

### 8. Would you continue to use the car parks if the charges were applied on weekdays as well as on Saturdays? 🗖 Yes 🛛 🗖 No ∎Yes ∎No □Maybe

| Greenside Tuesday 21st May               |                                 |     |          |     |                  |      |       |         |        |        |        |        |          |        |        |          |       |              |         |       |      |         |             |          |       |         |      |
|------------------------------------------|---------------------------------|-----|----------|-----|------------------|------|-------|---------|--------|--------|--------|--------|----------|--------|--------|----------|-------|--------------|---------|-------|------|---------|-------------|----------|-------|---------|------|
| Greenside Tuesday 21st May               |                                 | 1 2 | 34       | 56  | 78               | 9 10 | 11 12 | 13 14 1 | 5 16 1 | 7 18 1 | 9 20 2 | 1 22 2 | 3 24 25  | 5 26 2 | 7 28 2 | 29 30    | 31 32 | 33 34 3      | 5 36    | 37 38 | 39 4 | 0 41 42 | 43 44       | 45 46    | 47 48 | 49 50 T | otal |
| 1. Where are you from?                   | Peebles                         |     | 1        | 1 1 | 1                | 1    | 1     |         |        | 1 1    |        | 1      |          |        | 1      |          | 1     | 1            |         |       |      | 1 1     | 1           |          | 1 1   |         | 17   |
| -                                        | Other Tweeddale town or village | 1 1 | 1        |     |                  | 1    |       |         |        |        | 1      | 1      |          |        |        |          |       | 1            | 1       | 1     | 1    |         |             | 1        |       | 1       | 11   |
|                                          | Other Borders town              |     |          |     |                  |      |       |         |        |        |        |        |          |        |        |          |       |              |         |       |      |         |             |          |       |         | 0    |
|                                          | Outside Borders                 |     |          |     | 1                |      | 1     | 1 1 1   | 1      | 1      | 1      | 1      | 1 1      | 1 1    | 1      | 1 1      | 1     | <b>`</b>     | 1       | 1     |      | 1       | 1           | 1        |       |         | 22   |
|                                          |                                 |     |          |     |                  |      |       |         |        |        |        |        |          |        |        |          |       |              |         |       |      |         |             |          |       |         | 50   |
| 2. What is your purpose of visiting      | Employment                      | 1   | 1        |     |                  |      |       |         |        | 1      |        |        | 1        |        |        |          |       | 1            | 1       | 1 1   | 1    | 1       |             |          |       |         | 10   |
| peebles town centre today?               | Business                        |     | 1        |     | 1                |      |       |         |        |        | 1      |        |          |        |        |          |       |              |         |       |      |         |             |          |       |         | 3    |
|                                          | Shopping                        | 1   |          |     | 1                | 1    | 1     |         | 1      | 1      |        | 1      | 1        |        |        |          | 1 1   |              |         |       |      | 1       | 1           | 1        | 1     |         | 14   |
|                                          | Holiday                         |     |          |     |                  |      |       | 1 1     |        |        |        |        |          |        |        | 1        |       |              | 1       |       |      |         |             |          |       |         | 4    |
|                                          | Other                           |     |          | 1 1 |                  | 1    | 1     | 1       |        | 1      | 1      | 1      |          | 1 1    | 1 1    | 1        |       | 1            |         |       |      | 1       | 1           | 1        | 1     |         | 19   |
| 3. How often do you use this car park?   | Everyday                        | 1   | 11       |     |                  |      |       |         |        |        |        |        |          |        |        |          |       |              |         | 1     |      | 1       | <del></del> |          |       |         | 50   |
| 5. Now often do you use this cal park?   | Daily working week              |     | 1        |     | 1                | 1    |       |         |        | 1      |        |        | <u> </u> |        |        |          |       | 1            | 1       | 1     | -    | 1       |             |          |       |         | 7    |
|                                          | About once a week               |     |          |     | <del>-    </del> |      | 1     |         |        | 1      | 1 1    |        |          | + + ,  | 1      |          |       |              |         | 1     |      |         | 1           | 1        |       |         | 10   |
|                                          | About once a month              |     |          |     |                  | 1    | 1     | 1       |        |        |        | 1      | 1        |        | 1      |          | 1     |              |         | 1     |      |         |             |          | 1 1   |         | 9    |
|                                          | First Visit                     | 1   |          |     | 1                | -    |       | 1 1     |        |        |        | 1      |          |        |        |          |       |              | 1       |       |      |         |             | 1        |       |         | 7    |
|                                          | Other                           |     |          |     |                  |      |       |         | 1      | 1      |        |        |          | 1      |        | 1 1      | 1     |              |         |       |      |         | 1           |          |       |         | 7    |
| 4. Can you find a space easily (regular  | Always                          |     |          |     |                  | 1    |       |         |        |        |        |        |          |        |        | <u> </u> |       |              |         | 1 1   |      |         | · · ·       |          |       |         | 50   |
|                                          | Usually                         |     | 1 1      | 1   |                  | -    | 1     |         | 1      |        |        |        | 1 1      |        | 1      | 1 1      |       | 1 1          | 1       | 1 1   | -    | 1 1     | 1           |          |       |         | 15   |
| users)                                   | Sometimes                       |     |          | 1   | 1                | 1    |       |         |        |        | 1      |        |          |        | 1      |          | 1     |              | 1       |       |      |         |             | 1        |       |         | 7    |
|                                          | Rarely                          |     |          |     |                  |      |       |         |        | 1      |        |        |          | 1      |        |          |       |              |         |       |      |         |             |          |       |         | 2    |
| 5. How long do you intend to park on thi |                                 |     |          |     |                  |      |       |         |        | 1      |        |        |          |        |        |          |       |              |         |       |      |         |             |          |       |         | 38   |
| visit?                                   | 30 mins to an hour              |     |          | 1 1 | 1                | 1    | 1     | 1 1 1   |        |        |        | 1      |          |        | 1      | 1 1      | 1 1   |              |         |       |      | 1       |             |          | 1 1   | 1       | 18   |
| VISIL                                    | 1 - 2 hours                     | 1   |          |     | 1                | 1    | 1     |         |        |        | 1      | 1      | 1        | 1      | 1      | 1 1      |       |              |         |       |      |         |             | 1 1      |       |         | 10   |
|                                          | 2 -3 hours                      |     |          |     |                  |      |       |         | 1      |        | 1      |        |          |        |        |          |       |              |         |       |      |         | 1           |          |       |         | 3    |
|                                          | 3 - 4 hours                     |     |          |     |                  |      |       |         | 1      | 1      | -      |        |          |        |        |          |       |              |         |       |      |         | 1           |          |       |         | 2    |
|                                          | Over 4 hours                    | 1   | 1        |     |                  |      |       |         |        | 1      |        |        | 1        |        | 1      |          |       | 1 1 /        | 1 1     | 1 1   | 1    | 1       |             |          |       |         | 13   |
|                                          |                                 |     | <u> </u> |     |                  |      |       |         |        |        |        |        |          |        |        |          |       | <u> </u>     | · · · · |       |      |         | · ·         | <u> </u> |       |         | 50   |
| 6. Does the ease of parking affect your  | Yes                             | 1   |          |     |                  |      |       |         |        |        |        |        |          | 1      |        | 1        |       |              |         |       |      | 1       |             |          | 1     |         | 18   |
| decision to visit peebles?               | No                              | 1   | 1        | 1   | 1                | 1    | 1     | 1 1     | 1      | 1 1    | 1      | 1      | 1        |        | 1 1    | 1        | 1     | 1 1 7        | 1 1     | 1 1   | 1    | 1 1     | 1           | 1        | 1     | 1 1     | 32   |
|                                          |                                 |     |          |     |                  |      |       |         |        |        |        |        |          |        |        |          |       |              |         |       |      |         |             |          |       |         | 50   |
| 7. Are you aware parking charges apply   | Yes                             | 1 1 | 1 1      | 1 1 | 1                | 1 1  | 1     | 1       | 1      | 1 1    | 1 1    | 1 1    | 1 1      | 1 1    | 1 1    | 1        | 1 1   | <u>1 1 ′</u> | 1 1     | 1 1   | 1    | 1 1 1   | 1           | 1        | 1 1   | 1 1     | 42   |
| to Saturdays only?                       | No                              |     |          |     | 1                |      | 1     | 1 1     |        | 1      |        |        |          |        |        | 1        |       |              |         |       |      |         | 1           | 1        |       |         | 8    |
|                                          |                                 |     |          |     |                  |      |       |         |        |        |        |        |          |        |        |          |       |              |         |       |      |         |             |          |       |         |      |
|                                          |                                 |     |          |     |                  |      |       |         |        |        |        |        |          |        |        |          |       |              |         |       |      |         |             |          |       |         | 50   |
|                                          | Yes                             | 1   |          |     | 1                | 1    | 1     | 1 1 1   | 1      | 1 1 1  | 1 1    | 1 1    | 1        |        | 1      | 1        | 1 1   | 1 1 1        | 1       | 1     |      | 1       | 1           | 1        |       |         | 27   |
| 8. Would you continue to use the car     | No                              |     | 1        | 1 1 | 1                | 1    | 1     |         |        |        |        | 1      | 1        | 1      | 1      | 1        |       |              | 1       | 1     | 1    | 1 1     | 1           | 1        | 1 1   |         | 20   |
| parks if the charges were applied on     | Maybe                           | 1   | 1        |     |                  |      |       |         |        |        |        |        |          |        |        |          |       |              |         |       |      |         |             |          |       | 1       | 3    |
| weekdays as well as on Saturdays?        |                                 |     |          |     |                  |      |       |         |        |        |        |        |          |        |        |          |       |              |         |       |      |         |             |          |       |         | _    |