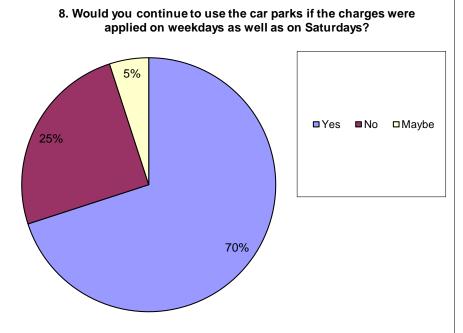

### 8. Would you continue to use the car parks if the charges were applied on weekdays as well as on Saturdays? 🗖 Yes 🛛 🗖 No ∎Yes ∎No □Maybe

| Greenside Tuesday 21st May               |                                 |     |          |     |                  |      |       |         |        |        |        |        |          |        |        |          |       |              |         |       |      |         |             |          |       |         |      |
|------------------------------------------|---------------------------------|-----|----------|-----|------------------|------|-------|---------|--------|--------|--------|--------|----------|--------|--------|----------|-------|--------------|---------|-------|------|---------|-------------|----------|-------|---------|------|
| Greenside Tuesday 21st May               |                                 | 1 2 | 34       | 56  | 78               | 9 10 | 11 12 | 13 14 1 | 5 16 1 | 7 18 1 | 9 20 2 | 1 22 2 | 3 24 25  | 5 26 2 | 7 28 2 | 29 30    | 31 32 | 33 34 3      | 5 36    | 37 38 | 39 4 | 0 41 42 | 43 44       | 45 46    | 47 48 | 49 50 T | otal |
| 1. Where are you from?                   | Peebles                         |     | 1        | 1 1 | 1                | 1    | 1     |         |        | 1 1    |        | 1      |          |        | 1      |          | 1     | 1            |         |       |      | 1 1     | 1           |          | 1 1   |         | 17   |
| -                                        | Other Tweeddale town or village | 1 1 | 1        |     |                  | 1    |       |         |        |        | 1      | 1      |          |        |        |          |       | 1            | 1       | 1     | 1    |         |             | 1        |       | 1       | 11   |
|                                          | Other Borders town              |     |          |     |                  |      |       |         |        |        |        |        |          |        |        |          |       |              |         |       |      |         |             |          |       |         | 0    |
|                                          | Outside Borders                 |     |          |     | 1                |      | 1     | 1 1 1   | 1      | 1      | 1      | 1      | 1 1      | 1 1    | 1      | 1 1      | 1     | <b>`</b>     | 1       | 1     |      | 1       | 1           | 1        |       |         | 22   |
|                                          |                                 |     |          |     |                  |      |       |         |        |        |        |        |          |        |        |          |       |              |         |       |      |         |             |          |       |         | 50   |
| 2. What is your purpose of visiting      | Employment                      | 1   | 1        |     |                  |      |       |         |        | 1      |        |        | 1        |        |        |          |       | 1            | 1       | 1 1   | 1    | 1       |             |          |       |         | 10   |
| peebles town centre today?               | Business                        |     | 1        |     | 1                |      |       |         |        |        | 1      |        |          |        |        |          |       |              |         |       |      |         |             |          |       |         | 3    |
|                                          | Shopping                        | 1   |          |     | 1                | 1    | 1     |         | 1      | 1      |        | 1      | 1        |        |        |          | 1 1   |              |         |       |      | 1       | 1           | 1        | 1     |         | 14   |
|                                          | Holiday                         |     |          |     |                  |      |       | 1 1     |        |        |        |        |          |        |        | 1        |       |              | 1       |       |      |         |             |          |       |         | 4    |
|                                          | Other                           |     |          | 1 1 |                  | 1    | 1     | 1       |        | 1      | 1      | 1      |          | 1 1    | 1 1    | 1        |       | 1            |         |       |      | 1       | 1           | 1        | 1     |         | 19   |
| 3. How often do you use this car park?   | Everyday                        | 1   | 11       |     |                  |      |       |         |        |        |        |        |          |        |        |          |       |              |         | 1     |      | 1       | <del></del> |          |       |         | 50   |
| 5. Now often do you use this cal park?   | Daily working week              |     | 1        |     | 1                | 1    |       |         |        | 1      |        |        | <u> </u> |        |        |          |       | 1            | 1       | 1     | -    | 1       |             |          |       |         | 7    |
|                                          | About once a week               |     |          |     | <del>-    </del> |      | 1     |         |        | 1      | 1 1    |        |          | + + ,  | 1      |          |       |              |         | 1     |      |         | 1           | 1        |       |         | 10   |
|                                          | About once a month              |     |          |     |                  | 1    | 1     | 1       |        |        |        | 1      | 1        |        | 1      |          | 1     |              |         | 1     |      |         |             |          | 1 1   |         | 9    |
|                                          | First Visit                     | 1   |          |     | 1                | -    |       | 1 1     |        |        |        | 1      |          |        |        |          |       |              | 1       |       |      |         |             | 1        |       |         | 7    |
|                                          | Other                           |     |          |     |                  |      |       |         | 1      | 1      |        |        |          | 1      |        | 1 1      | 1     |              |         |       |      |         | 1           |          |       |         | 7    |
| 4. Can you find a space easily (regular  | Always                          |     |          |     |                  | 1    |       |         |        |        |        |        |          |        |        | <u> </u> |       |              |         | 1 1   |      |         | · · ·       |          |       |         | 50   |
|                                          | Usually                         |     | 1 1      | 1   |                  | -    | 1     |         | 1      |        |        |        | 1 1      |        | 1      | 1 1      |       | 1 1          | 1       | 1 1   | -    | 1 1     | 1           |          |       |         | 15   |
| users)                                   | Sometimes                       |     |          | 1   | 1                | 1    |       |         |        |        | 1      |        |          |        | 1      |          | 1     |              | 1       |       |      |         |             | 1        |       |         | 7    |
|                                          | Rarely                          |     |          |     |                  |      |       |         |        | 1      |        |        |          | 1      |        |          |       |              |         |       |      |         |             |          |       |         | 2    |
| 5. How long do you intend to park on thi |                                 |     |          |     |                  |      |       |         |        | 1      |        |        |          |        |        |          |       |              |         |       |      |         |             |          |       |         | 38   |
| visit?                                   | 30 mins to an hour              |     |          | 1 1 | 1                | 1    | 1     | 1 1 1   |        |        |        | 1      |          |        | 1      | 1 1      | 1 1   |              |         |       |      | 1       |             |          | 1 1   | 1       | 18   |
| VISIL                                    | 1 - 2 hours                     | 1   |          |     | 1                | 1    | 1     |         |        |        | 1      | 1      | 1        | 1      | 1      | 1 1      |       |              |         |       |      |         |             | 1 1      |       |         | 10   |
|                                          | 2 -3 hours                      |     |          |     |                  |      |       |         | 1      |        | 1      |        |          |        |        |          |       |              |         |       |      |         | 1           |          |       |         | 3    |
|                                          | 3 - 4 hours                     |     |          |     |                  |      |       |         | 1      | 1      | -      |        |          |        |        |          |       |              |         |       |      |         | 1           |          |       |         | 2    |
|                                          | Over 4 hours                    | 1   | 1        |     |                  |      |       |         |        | 1      |        |        | 1        |        | 1      |          |       | 1 1 /        | 1 1     | 1 1   | 1    | 1       |             |          |       |         | 13   |
|                                          |                                 |     | <u> </u> |     |                  |      |       |         |        |        |        |        |          |        |        |          |       | <u> </u>     | · · · · |       |      |         | · ·         | <u> </u> |       |         | 50   |
| 6. Does the ease of parking affect your  | Yes                             | 1   |          |     |                  |      |       |         |        |        |        |        |          | 1      |        | 1        |       |              |         |       |      | 1       |             |          | 1     |         | 18   |
| decision to visit peebles?               | No                              | 1   | 1        | 1   | 1                | 1    | 1     | 1 1     | 1      | 1 1    | 1      | 1      | 1        |        | 1 1    | 1        | 1     | 1 1 7        | 1 1     | 1 1   | 1    | 1 1     | 1           | 1        | 1     | 1 1     | 32   |
|                                          |                                 |     |          |     |                  |      |       |         |        |        |        |        |          |        |        |          |       |              |         |       |      |         |             |          |       |         | 50   |
| 7. Are you aware parking charges apply   | Yes                             | 1 1 | 1 1      | 1 1 | 1                | 1 1  | 1     | 1       | 1      | 1 1    | 1 1    | 1 1    | 1 1      | 1 1    | 1 1    | 1        | 1 1   | <u>1 1 ′</u> | 1 1     | 1 1   | 1    | 1 1 1   | 1           | 1        | 1 1   | 1 1     | 42   |
| to Saturdays only?                       | No                              |     |          |     | 1                |      | 1     | 1 1     |        | 1      |        |        |          |        |        | 1        |       |              |         |       |      |         | 1           | 1        |       |         | 8    |
|                                          |                                 |     |          |     |                  |      |       |         |        |        |        |        |          |        |        |          |       |              |         |       |      |         |             |          |       |         |      |
|                                          |                                 |     |          |     |                  |      |       |         |        |        |        |        |          |        |        |          |       |              |         |       |      |         |             |          |       |         | 50   |
|                                          | Yes                             | 1   |          |     | 1                | 1    | 1     | 1 1 1   | 1      | 1 1 1  | 1 1    | 1 1    | 1        |        | 1      | 1        | 1 1   | 1 1 1        | 1       | 1     |      | 1       | 1           | 1        |       |         | 27   |
| 8. Would you continue to use the car     | No                              |     | 1        | 1 1 | 1                | 1    | 1     |         |        |        |        | 1      | 1        | 1      | 1      | 1        |       |              | 1       | 1     | 1    | 1 1     | 1           | 1        | 1 1   |         | 20   |
| parks if the charges were applied on     | Maybe                           | 1   | 1        |     |                  |      |       |         |        |        |        |        |          |        |        |          |       |              |         |       |      |         |             |          |       | 1       | 3    |
| weekdays as well as on Saturdays?        |                                 |     |          |     |                  |      |       |         |        |        |        |        |          |        |        |          |       |              |         |       |      |         |             |          |       |         | _    |