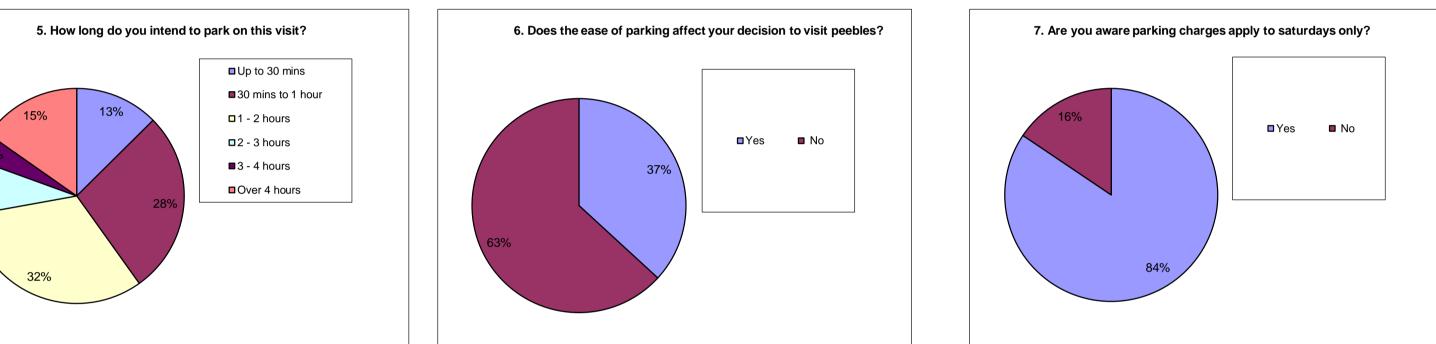

First Visit

Other

Always Usually

Rarely

Sometimes

Up to 30 mins

1 - 2 hours

2 - 3 hours

3 - 4 hours

Yes

No

Yes

No

Yes

Over 4 hours

30 mins to 1 hour

■ Up to 30 mins 30 mins to 1 hour 🗖 1 - 2 hours □2 - 3 hours ■3 - 4 hours Over 4 hours

Daily working week

About once a week

About once a month

∎Yes ■ No

| Edinburgh Road Saturday 25th May          |                                            | 1        | 2        | 2     | Λ | 5 | 6        | 7 | ο        | 0        | 10 | 11 | 10 | 12 | 11 | 15 | 16               | 17      | 1          |
|-------------------------------------------|--------------------------------------------|----------|----------|-------|---|---|----------|---|----------|----------|----|----|----|----|----|----|------------------|---------|------------|
|                                           | Dechlos                                    |          | 2        | ు<br> | 4 | 5 | 0        |   | 0        | 9        |    |    |    | 13 | 14 | ТЭ | 16               | 17      |            |
| 1. Where are you from?                    | Peebles<br>Other Tweeddale town or village | 1        | 1        | 1     | 1 | 1 | -        | 1 | 1        |          | 1  | 1  |    | 1  | 1  |    | 1                |         | -          |
|                                           |                                            |          |          |       |   |   |          |   |          | 1        |    |    |    | 1  |    |    | $\vdash$         |         | -          |
|                                           | Other Borders town                         |          | _        |       |   |   | 1        |   |          | 1        |    |    | 1  |    |    | 1  |                  | 1       |            |
|                                           | Outside Borders                            |          |          |       |   |   |          |   |          |          |    |    |    |    |    |    |                  |         |            |
|                                           |                                            |          |          |       |   |   |          |   |          |          |    |    |    |    |    |    |                  |         |            |
|                                           |                                            |          |          |       |   |   |          |   |          |          |    |    |    |    |    |    |                  |         |            |
| 2. What is your purpose of visiting       | Employment                                 |          |          | 1     | 1 |   |          | 1 |          | 1        | 1  |    | 1  | 1  |    | 1  |                  | 1       |            |
| peebles town centre today?                | Business                                   |          |          | -     | 1 |   |          |   |          | 1        | 1  |    | •  |    |    |    |                  |         |            |
| peebles town centre today :               | Shopping                                   | 1        | 1        |       |   |   |          |   | 1        | 1        |    |    |    |    |    |    |                  |         |            |
|                                           | Holiday                                    |          | + •      |       |   |   |          |   | <u> </u> | <u> </u> |    |    |    |    |    |    | ┝──┤             |         | 1          |
|                                           | Other                                      |          |          |       | 1 | 1 | 1        | 1 |          |          | 1  | 1  |    | 1  | 1  |    | 1                |         |            |
|                                           | C III C                                    |          |          |       |   |   |          |   |          |          |    |    |    |    |    |    | <u> </u>         |         | i          |
|                                           |                                            |          |          |       |   |   |          |   |          |          |    |    |    |    |    |    |                  |         |            |
|                                           |                                            |          |          |       |   |   |          |   |          |          |    |    |    |    |    |    |                  |         |            |
| 3. How often do you use this car park?    | Everyday                                   | 1        |          |       |   |   |          |   |          |          |    |    |    |    |    |    |                  |         |            |
|                                           | Daily working week                         |          | 1        |       | 1 |   |          |   | 1        |          | 1  | 1  |    |    |    |    |                  |         |            |
|                                           | About once a week                          |          |          | 1     |   | 1 |          | 1 |          |          |    |    | 1  | 1  | 1  | 1  | 1                |         |            |
|                                           | About once a month                         |          |          |       |   |   |          |   |          |          |    |    |    |    |    |    |                  | 1       |            |
|                                           | First Visit                                |          |          |       |   |   |          |   |          |          |    |    |    |    |    |    |                  |         | 1          |
|                                           | Other                                      |          |          |       |   |   | 1        |   |          | 1        |    |    |    |    |    |    |                  |         |            |
|                                           |                                            |          |          |       |   |   |          |   |          |          |    |    |    |    |    |    |                  |         |            |
|                                           |                                            |          |          |       |   |   |          |   |          |          |    |    |    |    |    |    |                  |         |            |
| 4. Can you find a chase easily (regular   | Alwove                                     | 1        | 1        | 1     | 1 | 1 | 1        | 1 | 1        | 1        | 1  | 1  | 1  | 1  | 1  | 1  | 1                | 1       | _          |
| 4. Can you find a space easily (regular   | Always<br>Usually                          |          |          |       | 1 | 1 |          |   |          |          |    |    | 1  |    | 1  |    |                  |         | -          |
| users)                                    | Sometimes                                  |          | -        |       |   |   |          |   |          |          |    |    |    | 1  |    |    | $\left  \right $ |         | -          |
|                                           | Rarely                                     |          | -        |       |   |   |          |   |          |          |    |    |    |    |    |    | $\left  \right $ |         | -          |
|                                           | Ralely                                     |          |          |       |   |   |          |   |          |          |    |    |    |    |    |    |                  |         | L          |
|                                           |                                            |          |          |       |   |   |          |   |          |          |    |    |    |    |    |    |                  |         |            |
|                                           |                                            |          |          |       |   |   |          |   |          |          |    |    |    |    |    |    |                  |         |            |
| 5. How long do you intend to park on this | s Up to 30 mins                            |          |          |       |   |   |          |   |          | 1        | 1  |    |    |    |    |    |                  |         | 1          |
| visit?                                    | 30 mins to an hour                         |          |          |       |   |   | 1        | 1 | 1        |          |    |    |    |    |    |    |                  |         |            |
|                                           | 1 - 2 hours                                |          | 1        |       |   |   |          |   |          |          |    |    |    |    |    |    |                  |         |            |
|                                           | 2 -3 hours                                 |          |          |       |   |   |          |   |          |          |    |    |    |    |    |    |                  |         |            |
|                                           | 3 - 4 hours                                | 1        |          | 1     |   |   |          |   |          |          |    |    |    |    |    |    |                  |         |            |
|                                           | Over 4 hours                               |          |          | -     | 1 | 1 |          |   |          |          |    | 1  | 1  | 1  | 1  | 1  | 1                | 1       |            |
|                                           |                                            |          |          |       |   |   |          |   |          |          |    |    |    |    |    |    | <u> </u>         |         |            |
|                                           |                                            |          |          |       |   |   |          |   |          |          |    |    |    |    |    |    |                  |         |            |
|                                           |                                            |          |          |       |   |   |          |   |          |          |    |    |    |    |    |    |                  |         |            |
| 6. Does the ease of parking affect your   | Yes                                        |          |          |       |   | 1 | 1        |   | 1        |          |    |    |    | 1  | 1  |    |                  |         |            |
| decision to visit peebles?                | No                                         | 1        | 1        | 1     | 1 |   |          | 1 |          | 1        | 1  | 1  | 1  |    |    | 1  | 1                | 1       | 1          |
|                                           |                                            |          |          |       |   |   |          |   |          |          |    |    |    |    |    |    |                  |         |            |
|                                           |                                            |          |          |       |   |   |          |   |          |          |    |    |    |    |    |    |                  |         |            |
|                                           |                                            |          |          |       |   |   |          |   |          |          |    |    |    |    |    |    |                  |         |            |
|                                           |                                            |          | <u> </u> |       |   |   |          |   |          |          |    |    |    |    |    |    |                  |         |            |
| 7. Are you aware parking charges apply    | Yes                                        | 1        | 1        | 1     | 1 | 1 | 1        | 1 | 1        | 1        | 1  | 1  | 1  | 1  | 1  | 1  | 1                | 1       | 1          |
| to Saturdays only?                        | No                                         |          |          |       |   |   |          |   |          |          |    |    |    |    |    |    |                  |         | L          |
|                                           |                                            |          |          |       |   |   |          |   |          |          |    |    |    |    |    |    |                  |         |            |
|                                           |                                            |          |          |       |   |   |          |   |          |          |    |    |    |    |    |    |                  |         |            |
|                                           |                                            |          |          |       |   |   |          |   |          |          |    |    |    |    |    |    |                  |         |            |
|                                           |                                            | <b>I</b> | 4        |       |   | 1 | 4        |   | <u> </u> | 4        |    | 4  | 4  |    |    |    | <del></del>      |         |            |
| 9 Would you continue to use the ser       | Yes                                        |          | 1        | 1     |   |   | 1        |   |          | 1        |    | 1  | 1  |    | 1  |    |                  | 1       | $\vdash^1$ |
| 8. Would you continue to use the car      | No                                         | 1        |          |       | 1 | 1 | <u> </u> |   | 1        |          | 1  |    |    | 1  |    | 1  | 1                | <b></b> | ┣          |
| parks if the charges were applied on      | Maybe                                      |          |          |       |   |   |          | 1 |          |          |    |    |    |    |    |    |                  |         | L          |
| weekdays as well as on Saturdays?         |                                            |          |          |       |   |   |          |   |          |          |    |    |    |    |    |    |                  |         |            |
|                                           |                                            |          |          |       |   |   |          |   |          |          |    |    |    |    |    |    |                  |         |            |