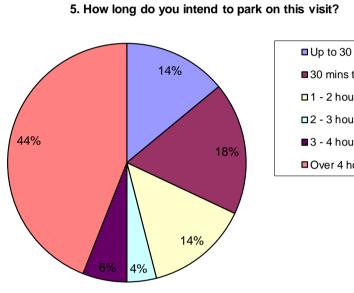

14%

18% 14%

4%

6%

44% 100%

22% 78%

100%

94% 6%

■ Up to 30 mins 30 mins to 1 hour 🗖 1 - 2 hours □2 - 3 hours ■3 - 4 hours Over 4 hours