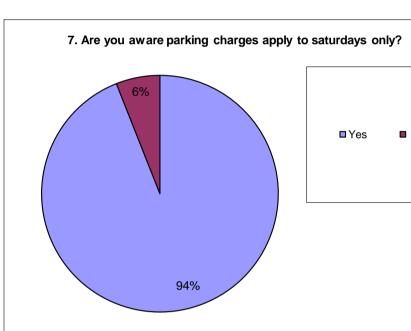

14%

18% 14%

4%

6%

44% 100%

22% 78%

100%

94% 6%

# 7. Are you aware parking charges apply to saturdays only?

| Swimming Pool Saturday 25th May                      |                                 |   | 0 | 0 |   | -        | 0 | -7       | 0 | 0 | 40 |   | 40       | 40       |   |    | 40 |    | 40 | 40 |
|------------------------------------------------------|---------------------------------|---|---|---|---|----------|---|----------|---|---|----|---|----------|----------|---|----|----|----|----|----|
|                                                      |                                 | 1 | 2 | 3 | 4 | 5        | 6 | 7        | 8 |   |    |   |          | 13       |   | 15 | 16 | 17 | 18 | 19 |
| 1. Where are you from?                               | Peebles                         |   |   | 1 |   |          |   |          |   | 1 | 1  | 1 | 1        | 1        | 1 |    | 4  | 4  |    | 4  |
|                                                      | Other Tweeddale town or village |   |   |   | 1 | 1        |   | 4        | 4 |   |    |   |          |          |   | 4  | 1  | 1  | 4  | 1  |
|                                                      | Other Borders town              |   | 1 |   |   |          |   | 1        | 1 |   |    |   |          |          |   | 1  |    |    | 1  |    |
|                                                      | Outside Borders                 | 1 |   |   |   |          | 1 |          |   |   |    |   |          |          |   |    |    |    |    | L  |
|                                                      |                                 |   |   |   |   |          |   |          |   |   |    |   |          |          |   |    |    |    |    |    |
| 2. What is your purpose of visiting                  | Employment                      |   |   |   |   | 1        |   |          |   |   |    |   | <u> </u> | r –      |   |    |    |    | [  | ·  |
| 2. What is your purpose of visiting                  | Employment<br>Business          |   |   |   |   |          |   |          |   |   |    |   |          |          |   |    |    |    |    |    |
| peebles town centre today?                           |                                 |   |   |   | 1 |          | 1 |          |   |   |    |   |          |          |   |    |    |    |    |    |
|                                                      | Shopping                        |   |   |   | 1 |          | 1 |          |   |   |    |   |          |          |   |    |    |    |    |    |
|                                                      | Holiday                         |   | 4 | 1 |   |          |   | 4        | 1 | 4 | 4  | 1 | 4        |          | 1 | 4  | 4  | 4  | 1  | 4  |
|                                                      | Other                           | 1 | 1 | 1 |   | 1        |   | 1        | 1 | 1 | 1  | 1 | 1        | 1        | 1 | 1  | 1  | 1  | 1  | 1  |
|                                                      |                                 |   |   |   |   |          |   |          |   |   |    |   |          |          |   |    |    |    |    |    |
| 3. How often do you use this car park?               | Everyday                        |   |   |   |   |          |   |          |   |   |    |   |          |          |   |    |    |    |    |    |
|                                                      | Daily working week              |   |   |   |   |          |   |          |   |   |    |   |          |          |   |    |    |    |    |    |
|                                                      | About once a week               | 1 | 1 | 1 | 1 | 1        |   | 1        |   | 1 | 1  | 1 | 1        | 1        |   | 1  | 1  | 1  | 1  | 1  |
|                                                      | About once a month              |   |   |   |   |          |   |          |   |   |    |   |          |          |   |    |    |    |    |    |
|                                                      | First Visit                     |   |   |   |   |          | 1 |          |   |   |    |   |          |          |   |    |    |    |    |    |
|                                                      | Other                           |   |   |   |   |          |   |          | 1 |   |    |   |          |          | 1 |    |    |    |    |    |
|                                                      |                                 |   | T |   | 1 | 1        |   |          |   |   |    | 1 | 1        |          |   |    |    |    |    |    |
| 4. Can you find a space easily (regular              | Always                          | 1 |   |   |   | <u> </u> |   |          |   |   |    |   |          | <u> </u> |   |    |    |    |    |    |
| users)                                               | Usually                         |   | 1 |   | 1 | 1        |   | 1        |   | 1 | 1  | 1 | 1        | 1        |   | 1  | 1  | 1  | 1  | 1  |
|                                                      | Sometimes                       |   |   | 1 |   |          |   |          |   |   |    |   |          |          | 1 |    |    |    |    | ļ  |
|                                                      | Rarely                          |   |   |   |   |          |   |          |   |   |    |   |          |          |   |    |    |    |    |    |
| <b>F</b> Hann lange de sous internel (el mode en (bi |                                 |   | 1 |   |   |          |   |          |   |   |    |   |          |          |   |    |    |    |    | [] |
| 5. How long do you intend to park on thi             |                                 |   |   |   |   |          |   |          |   | 4 |    |   |          |          |   | 4  | 4  |    |    |    |
| visit?                                               | 30 mins to an hour              |   |   | 1 | 1 |          | - |          |   | 1 | 1  |   | 1        | 1        | 1 | 1  | 1  |    |    |    |
|                                                      | 1 - 2 hours                     | 1 | 1 |   |   | 1        | 1 |          |   |   |    | 1 |          |          |   |    |    | 1  | 1  | 1  |
|                                                      | 2 -3 hours                      |   |   |   |   |          |   | 1        |   |   |    |   |          |          |   |    |    |    |    | ļ  |
|                                                      | 3 - 4 hours                     |   |   |   |   |          |   |          |   |   |    |   |          |          |   |    |    |    |    |    |
|                                                      | Over 4 hours                    |   |   |   |   |          |   |          | 1 |   |    |   |          |          |   |    |    |    |    |    |
|                                                      |                                 |   |   |   |   |          |   |          |   |   |    |   |          |          |   |    |    |    |    |    |
| 6. Does the ease of parking affect your              | Yes                             |   | 1 |   |   | 1        | 1 | 1        |   |   |    |   |          |          |   | 1  |    |    | 1  |    |
| decision to visit peebles?                           | No                              | 1 |   | 1 | 1 |          |   |          | 1 | 1 | 1  | 1 | 1        | 1        | 1 |    | 1  | 1  |    | 1  |
|                                                      |                                 |   | _ |   |   |          |   |          |   |   |    |   |          |          |   |    |    |    |    |    |
| 7. Are you aware parking charges apply               | Yes                             | 1 | 1 | 1 | 1 | 1        | 1 | 1        | 1 | 1 | 1  | 1 | 1        | 1        | 1 | 1  | 1  | 1  |    | 1  |
| to Saturdays only?                                   | No                              |   |   |   |   |          |   |          |   |   |    |   |          |          |   |    |    |    | 1  |    |
|                                                      |                                 |   |   |   |   |          |   |          |   |   |    |   |          |          |   |    |    |    |    |    |
|                                                      | Yes                             | 1 | 1 |   |   | 1        |   |          |   | 1 |    |   |          | 1        |   | 1  | 1  |    |    |    |
| 8. Would you continue to use the car                 | No                              |   |   | 1 | 1 |          | 1 | 1        | 1 |   | 1  | 1 | 1        |          | 1 |    |    | 1  | 1  | 1  |
| parks if the charges were applied on                 | Maybe                           |   | 1 |   |   |          |   |          |   |   |    |   |          |          |   |    |    |    |    |    |
| weekdays as well as on Saturdays?                    | ·                               |   | - |   |   | -        |   | <u> </u> |   |   |    |   |          | -        |   |    |    |    |    |    |
|                                                      |                                 |   |   |   |   |          |   |          |   |   |    |   |          |          |   |    |    |    |    |    |