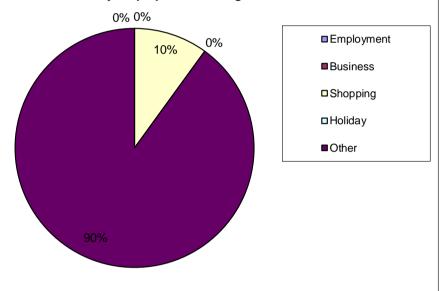

| Edinburgh Road Tuesday 21st May           |                                 | 1 | 2 | 3        | 4          | 5 | 6 | 7 | 8        | 9        | 10         | 11       | 12 | 13 | 14 |                                              | 16        | 17        | 1        |
|-------------------------------------------|---------------------------------|---|---|----------|------------|---|---|---|----------|----------|------------|----------|----|----|----|----------------------------------------------|-----------|-----------|----------|
| 1. Where are you from?                    | Peebles                         |   |   |          |            | 1 |   | 1 |          | 1        |            |          |    |    |    | 1                                            |           |           |          |
|                                           | Other Tweeddale town or village | 1 |   |          | 1          |   | 1 |   | 1        |          |            |          | 1  | 1  |    |                                              | 1         |           |          |
|                                           | Other Borders town              |   |   | 1        |            |   |   |   |          |          |            |          |    |    |    | <u> </u>                                     |           |           |          |
|                                           | Outside Borders                 |   | 1 |          |            |   |   |   |          |          | 1          | 1        |    |    | 1  |                                              |           | 1         |          |
|                                           |                                 |   |   | <b></b>  | 1          | 1 |   |   |          | 1        | 1          | 1        |    |    | 1  |                                              |           |           | 1        |
| 2. What is your purpose of visiting       | Employment                      |   |   |          |            |   |   |   |          |          |            |          |    |    |    | —                                            | <b> </b>  | $\square$ | └──      |
| peebles town centre today?                | Business                        |   |   |          |            |   |   | 4 |          |          |            |          |    |    |    | $\vdash$                                     |           | $\square$ | <b> </b> |
|                                           | Shopping                        | 1 |   | 1        |            | 1 |   | 1 | 1        | 1        |            |          | 1  | 1  | 1  | 1                                            | 1         |           | └──      |
|                                           | Holiday                         |   |   | -        | 1          |   |   |   |          |          |            | 1        |    |    |    | —                                            | <b> </b>  | 1         | $\vdash$ |
|                                           | Other                           |   | 1 |          |            |   | 1 |   |          |          | 1          |          |    |    |    |                                              |           |           | Ĺ        |
| 3. How often do you use this car park?    | Everyday                        |   |   |          | 1          |   |   |   |          |          |            |          |    |    |    |                                              | <b></b>   |           | <b></b>  |
| 5. Now often do you use this cal park!    | Daily working week              | 1 |   |          | 1          | 1 | 1 | 1 |          |          |            |          | 1  | 1  |    | 1                                            | 1         | ┟──┦      | ⊢        |
|                                           | About once a week               |   |   | $\vdash$ | <u>  '</u> |   |   |   | 1        | 1        | 1          | 1        |    |    | -  | +                                            | ┝╌┦       | ┢──┦      | ⊢        |
|                                           | About once a month              |   | 1 | 1        |            |   |   |   | - '      |          | -          | -        |    |    | 1  | ┣──                                          |           |           | -        |
|                                           | First Visit                     |   | - | <u> </u> |            |   |   |   |          |          |            |          |    |    |    | ┼──                                          | ┟──┦      | ┟──┦      | <b> </b> |
|                                           | Other                           |   |   |          |            |   |   |   |          |          |            |          |    |    |    | ┼──                                          | ┟──┦      | 1         |          |
| 4. Can you find a space easily (regular   | Always                          |   |   |          |            |   |   | 1 | 1        |          | 1          | 1        | 1  | 1  |    | 1                                            |           |           |          |
| users)                                    | Usually                         | 1 |   |          | 1          |   | 1 |   |          | 1        |            |          |    |    |    |                                              | 1         |           |          |
|                                           | Sometimes                       |   |   |          |            |   |   |   |          |          |            |          |    |    |    |                                              |           |           |          |
|                                           | Rarely                          |   |   |          |            | 1 |   |   |          |          |            |          |    |    |    |                                              |           |           |          |
| 5. How long do you intend to park on this | l In to 30 mins                 |   | - | 1        | 1          | 1 | 1 |   | 1        |          | 1          | T        |    |    |    |                                              | <b>T</b>  |           |          |
|                                           | 30 mins to an hour              |   |   |          | -          | 1 | 1 |   | 1        |          |            |          | 1  | 1  |    | 1                                            |           |           | -        |
| visit?                                    | 1 - 2 hours                     | 1 | 1 | 1        |            | 1 | I | 1 | <u> </u> | 1        | 1          | 1        | 1  | 1  | 1  | +                                            | 1         | ┟───┦     | ⊢        |
|                                           | 2 -3 hours                      |   | 1 | <u> </u> |            |   |   | 1 |          |          | <u>  '</u> | <u> </u> |    |    |    | ┼──                                          |           | 1         | -        |
|                                           | 3 - 4 hours                     |   |   |          |            |   |   |   |          |          |            |          |    |    |    | ┼──                                          |           |           | ⊢        |
|                                           | Over 4 hours                    |   |   |          |            |   |   |   |          |          |            |          |    |    |    | ┣──                                          |           | ┣───┦     | -        |
| 6. Does the ease of parking affect your   | Yes                             |   | 1 | <br>  1  | 1          |   |   | 1 | 1        |          | I          | 1        | 1  |    | 1  | <br>[ 1                                      |           |           |          |
| decision to visit peebles?                | No                              | 1 | • | <u> </u> |            | 1 | 1 | • | <u>'</u> | 1        | 1          | <u> </u> |    | 1  |    | <u> </u>                                     |           | <b> </b>  | -        |
|                                           | Yes                             |   | 1 | ı        | 1          | 1 | 1 | 1 | 1        | 1        |            | 1        | 1  |    | 1  | 1                                            |           |           |          |
| 7. Are you aware parking charges apply    | No                              |   | - | 1        | -          | 1 | 1 | 1 | <u> </u> | -        | <u> </u>   |          | 1  | '  |    | <u>                                     </u> |           |           | -        |
| to Saturdays only?                        |                                 |   |   |          |            |   |   |   |          |          | I          |          |    |    |    |                                              |           |           |          |
|                                           | Yes                             |   | 1 | 1        | 1          | 1 | 1 |   | L        | <u> </u> | <u> </u>   | 1        |    | 1  | 1  | 1                                            | 1         | 1         | Ĺ        |
| 8. Would you continue to use the car      | No                              | 1 |   |          |            |   |   | 1 | 1        | 1        | 1          |          | 1  |    |    | $\vdash$                                     | $\square$ |           | L        |
| parks if the charges were applied on      | Maybe                           |   |   |          |            |   |   |   |          |          |            |          |    |    |    |                                              |           |           | L        |
| weekdays as well as on Saturdays?         |                                 |   |   |          |            |   |   |   |          |          |            |          |    |    |    |                                              |           |           |          |

Peebles

Other Borders town

Outside Borders

Employment

Business

Shopping

Holiday Other

Everyday