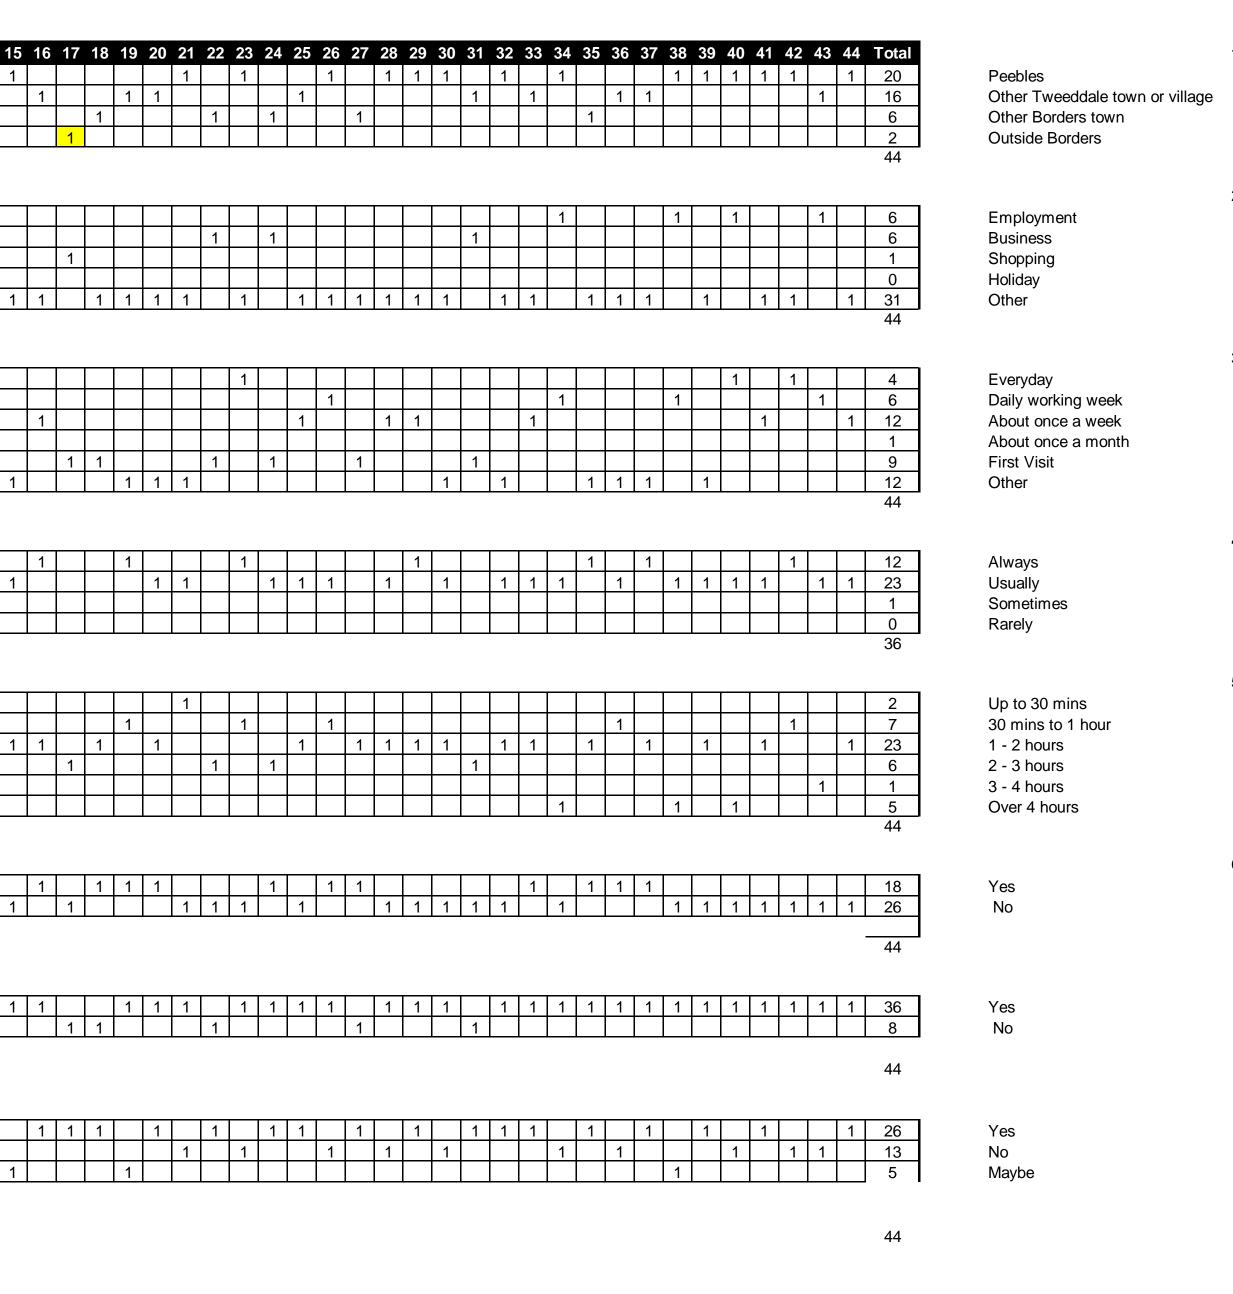

| Edinburgh Road Tuesday 21st May           |                                 | 1 | 2 | 3        | 4          | 5 | 6 | 7 | 8        | 9        | 10         | 11       | 12 | 13 | 14 |                                              | 16        | 17        | 1        |
|-------------------------------------------|---------------------------------|---|---|----------|------------|---|---|---|----------|----------|------------|----------|----|----|----|----------------------------------------------|-----------|-----------|----------|
| 1. Where are you from?                    | Peebles                         |   |   |          |            | 1 |   | 1 |          | 1        |            |          |    |    |    | 1                                            |           |           |          |
|                                           | Other Tweeddale town or village | 1 |   |          | 1          |   | 1 |   | 1        |          |            |          | 1  | 1  |    |                                              | 1         |           |          |
|                                           | Other Borders town              |   |   | 1        |            |   |   |   |          |          |            |          |    |    |    | <u> </u>                                     |           |           |          |
|                                           | Outside Borders                 |   | 1 |          |            |   |   |   |          |          | 1          | 1        |    |    | 1  |                                              |           | 1         |          |
|                                           |                                 |   |   | <b></b>  | 1          | 1 |   |   |          | 1        | 1          | 1        |    |    | 1  |                                              |           |           | 1        |
| 2. What is your purpose of visiting       | Employment                      |   |   |          |            |   |   |   |          |          |            |          |    |    |    | —                                            | <b> </b>  | $\square$ | └──      |
| peebles town centre today?                | Business                        |   |   |          |            |   |   | 4 |          |          |            |          |    |    |    | $\vdash$                                     |           | $\square$ | <b> </b> |
|                                           | Shopping                        | 1 |   | 1        |            | 1 |   | 1 | 1        | 1        |            |          | 1  | 1  | 1  | 1                                            | 1         |           | └──      |
|                                           | Holiday                         |   |   | -        | 1          |   |   |   |          |          |            | 1        |    |    |    | —                                            | <b> </b>  | 1         | $\vdash$ |
|                                           | Other                           |   | 1 |          |            |   | 1 |   |          |          | 1          |          |    |    |    |                                              |           |           | Ĺ        |
| 3. How often do you use this car park?    | Everyday                        |   |   |          | 1          |   |   |   |          |          |            |          |    |    |    |                                              | <b></b>   |           | <b></b>  |
| 5. Now often do you use this cal park!    | Daily working week              | 1 |   |          | 1          | 1 | 1 | 1 |          |          |            |          | 1  | 1  |    | 1                                            | 1         | ┟──┦      | ⊢        |
|                                           | About once a week               |   |   | $\vdash$ | <u>  '</u> |   |   |   | 1        | 1        | 1          | 1        |    |    | -  | +                                            | ┝╌┦       | ┢──┦      | ⊢        |
|                                           | About once a month              |   | 1 | 1        |            |   |   |   | - '      |          | -          | -        |    |    | 1  | ┣──                                          |           |           | -        |
|                                           | First Visit                     |   | - | <u> </u> |            |   |   |   |          |          |            |          |    |    |    | ┼──                                          | ┟──┦      | ┟──┦      | <b> </b> |
|                                           | Other                           |   |   |          |            |   |   |   |          |          |            |          |    |    |    | ┼──                                          | ┟──┦      | 1         |          |
| 4. Can you find a space easily (regular   | Always                          |   |   |          |            |   |   | 1 | 1        |          | 1          | 1        | 1  | 1  |    | 1                                            |           |           |          |
| users)                                    | Usually                         | 1 |   |          | 1          |   | 1 |   |          | 1        |            |          |    |    |    |                                              | 1         |           |          |
|                                           | Sometimes                       |   |   |          |            |   |   |   |          |          |            |          |    |    |    |                                              |           |           |          |
|                                           | Rarely                          |   |   |          |            | 1 |   |   |          |          |            |          |    |    |    |                                              |           |           |          |
| 5. How long do you intend to park on this | l In to 30 mins                 |   | - | 1        | 1          | 1 | 1 |   | 1        |          | 1          | T        |    |    |    |                                              | <b>T</b>  |           |          |
|                                           | 30 mins to an hour              |   |   |          | -          | 1 | 1 |   | 1        |          |            |          | 1  | 1  |    | 1                                            |           |           | -        |
| visit?                                    | 1 - 2 hours                     | 1 | 1 | 1        |            | 1 | I | 1 | <u> </u> | 1        | 1          | 1        | 1  | 1  | 1  | +                                            | 1         | ┟───┦     | ⊢        |
|                                           | 2 -3 hours                      |   | 1 | <u> </u> |            |   |   | 1 |          |          | <u>  '</u> | <u> </u> |    |    |    | ┼──                                          |           | 1         | -        |
|                                           | 3 - 4 hours                     |   |   |          |            |   |   |   |          |          |            |          |    |    |    | ┼──                                          |           |           | ⊢        |
|                                           | Over 4 hours                    |   |   |          |            |   |   |   |          |          |            |          |    |    |    | ┣──                                          |           | ┣───┦     | -        |
| 6. Does the ease of parking affect your   | Yes                             |   | 1 | <br>  1  | 1          |   |   | 1 | 1        |          | I          | 1        | 1  |    | 1  | <br>[ 1                                      |           |           |          |
| decision to visit peebles?                | No                              | 1 | • | <u> </u> |            | 1 | 1 | • | <u>'</u> | 1        | 1          | <u> </u> |    | 1  |    | <u> </u>                                     |           | <b> </b>  | -        |
|                                           | Yes                             |   | 1 | ı        | 1          | 1 | 1 | 1 | 1        | 1        |            | 1        | 1  |    | 1  | 1                                            |           |           |          |
| 7. Are you aware parking charges apply    | No                              |   | - | 1        | -          | 1 | 1 | 1 | <u> </u> | -        | <u> </u>   |          | 1  | '  |    | <u>                                     </u> |           |           | -        |
| to Saturdays only?                        |                                 |   |   |          |            |   |   |   |          |          | I          |          |    |    |    |                                              |           |           |          |
|                                           | Yes                             |   | 1 | 1        | 1          | 1 | 1 |   | L        | <u> </u> | <u> </u>   | 1        |    | 1  | 1  | 1                                            | 1         | 1         | Ĺ        |
| 8. Would you continue to use the car      | No                              | 1 |   |          |            |   |   | 1 | 1        | 1        | 1          |          | 1  |    |    | $\vdash$                                     | $\square$ |           | L        |
| parks if the charges were applied on      | Maybe                           |   |   |          |            |   |   |   |          |          |            |          |    |    |    |                                              |           |           | L        |
| weekdays as well as on Saturdays?         |                                 |   |   |          |            |   |   |   |          |          |            |          |    |    |    |                                              |           |           |          |