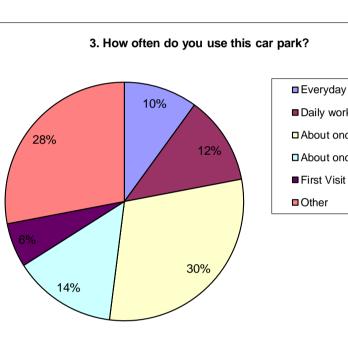

1

32%

32%

8% 28%

100%

14% 2%

28%

50% 100%

10%

12% 30%

14%

6%

28% 100%

39%

50% 11%

0% 100%