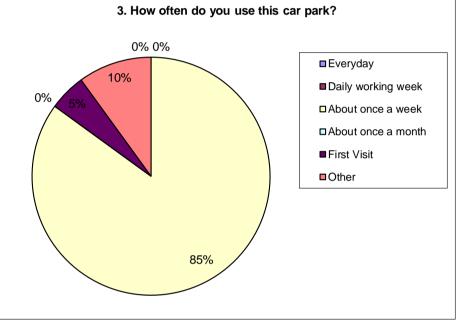

| 19   20   Total     1   1   8     1   5     1   5     20   20 | Peebles<br>Other Tweeddale town or village<br>Other Borders town<br>Outside Borders               | 1 | 40%<br>25%<br>25%<br>10%<br>100%           |      |
|---------------------------------------------------------------|---------------------------------------------------------------------------------------------------|---|--------------------------------------------|------|
| 0   0   2   0   1   1   20                                    | Employment<br>Business<br>Shopping<br>Holiday<br>Other                                            | 2 | 0%<br>0%<br>10%<br>0%<br>90%<br>100%       |      |
| 0   0   1 1   0   1   0   1   20                              | Everyday<br>Daily working week<br>About once a week<br>About once a month<br>First Visit<br>Other | 3 | 0%<br>0%<br>85%<br>0%<br>5%<br>10%<br>100% |      |
| 1 1   1 1   15   2   0   18                                   | Always<br>Usually<br>Sometimes<br>Rarely                                                          | 4 | 6%<br>83%<br>11%<br>0%<br>100%             |      |
| 0   1 10   1 8   1 1   0 1   20                               | Up to 30 mins<br>30 mins to 1 hour<br>1 - 2 hours<br>2 - 3 hours<br>3 - 4 hours<br>Over 4 hours   | 5 | 0%<br>50%<br>40%<br>5%<br>0%<br>5%<br>100% |      |
| 6<br>1 1 1 14<br>20                                           | Yes<br>No                                                                                         | 6 | 30%<br>70%<br>100%                         |      |
| 1 1 19<br>1 1<br>20                                           | Yes<br>No                                                                                         |   | 95%<br>5%<br>100%                          |      |
| 7       1     1       0                                       | Yes<br>No<br>Maybe                                                                                |   | 35%<br>65%<br>0%                           |      |
| 20                                                            |                                                                                                   |   | 100%                                       |      |
| 2. What is your purpose<br>0% 0%                              | of visiting Peebles town centre?                                                                  |   |                                            | 3. H |