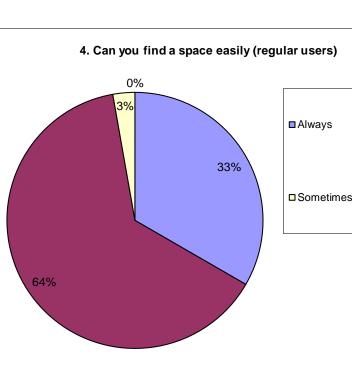

| Edinburgh Road Tuesday 21st May           |                                 | 1 | 2 | 3        | 4          | 5 | 6 | 7 | 8        | 9        | 10         | 11       | 12 | 13 | 14 |                                              | 16        | 17        | 1        |
|-------------------------------------------|---------------------------------|---|---|----------|------------|---|---|---|----------|----------|------------|----------|----|----|----|----------------------------------------------|-----------|-----------|----------|
| 1. Where are you from?                    | Peebles                         |   |   |          |            | 1 |   | 1 |          | 1        |            |          |    |    |    | 1                                            |           |           |          |
|                                           | Other Tweeddale town or village | 1 |   |          | 1          |   | 1 |   | 1        |          |            |          | 1  | 1  |    |                                              | 1         |           |          |
|                                           | Other Borders town              |   |   | 1        |            |   |   |   |          |          |            |          |    |    |    | <u> </u>                                     |           |           |          |
|                                           | Outside Borders                 |   | 1 |          |            |   |   |   |          |          | 1          | 1        |    |    | 1  |                                              |           | 1         |          |
|                                           |                                 |   |   | <b></b>  | 1          | 1 |   |   |          | 1        | 1          | 1        |    |    | 1  |                                              |           |           | 1        |
| 2. What is your purpose of visiting       | Employment                      |   |   |          |            |   |   |   |          |          |            |          |    |    |    | —                                            | <b> </b>  | $\square$ | └──      |
| peebles town centre today?                | Business                        |   |   |          |            |   |   | 4 |          |          |            |          |    |    |    | $\vdash$                                     |           | $\square$ | <b> </b> |
|                                           | Shopping                        | 1 |   | 1        |            | 1 |   | 1 | 1        | 1        |            |          | 1  | 1  | 1  | 1                                            | 1         |           | └──      |
|                                           | Holiday                         |   |   | -        | 1          |   |   |   |          |          |            | 1        |    |    |    | —                                            | <b> </b>  | 1         | $\vdash$ |
|                                           | Other                           |   | 1 |          |            |   | 1 |   |          |          | 1          |          |    |    |    |                                              |           |           | Ĺ        |
| 3. How often do you use this car park?    | Everyday                        |   |   |          | 1          |   |   |   |          |          |            |          |    |    |    |                                              | <b></b>   |           | <b></b>  |
| 5. Now often do you use this cal park!    | Daily working week              | 1 |   |          | 1          | 1 | 1 | 1 |          |          |            |          | 1  | 1  |    | 1                                            | 1         | ┟──┦      | ⊢        |
|                                           | About once a week               |   |   | $\vdash$ | <u>  '</u> |   |   |   | 1        | 1        | 1          | 1        |    |    | -  | +                                            | ┝╌┦       | ┢──┦      | ⊢        |
|                                           | About once a month              |   | 1 | 1        |            |   |   |   | - '      |          | -          | -        |    |    | 1  | ┣──                                          |           |           | -        |
|                                           | First Visit                     |   | - | <u> </u> |            |   |   |   |          |          |            |          |    |    |    | ┼──                                          | ┟──┦      | ┟──┦      | <b> </b> |
|                                           | Other                           |   |   |          |            |   |   |   |          |          |            |          |    |    |    | ┼──                                          | ┟──┦      | 1         |          |
| 4. Can you find a space easily (regular   | Always                          |   |   |          |            |   |   | 1 | 1        |          | 1          | 1        | 1  | 1  |    | 1                                            |           |           |          |
| users)                                    | Usually                         | 1 |   |          | 1          |   | 1 |   |          | 1        |            |          |    |    |    |                                              | 1         |           |          |
|                                           | Sometimes                       |   |   |          |            |   |   |   |          |          |            |          |    |    |    |                                              |           |           |          |
|                                           | Rarely                          |   |   |          |            | 1 |   |   |          |          |            |          |    |    |    |                                              |           |           |          |
| 5. How long do you intend to park on this | l In to 30 mins                 |   | - | 1        | 1          | 1 | 1 |   | 1        |          | 1          | T        |    |    |    |                                              | <b>T</b>  |           |          |
|                                           | 30 mins to an hour              |   |   |          | -          | 1 | 1 |   | 1        |          |            |          | 1  | 1  |    | 1                                            |           |           | -        |
| visit?                                    | 1 - 2 hours                     | 1 | 1 | 1        |            | 1 | I | 1 | <u> </u> | 1        | 1          | 1        | 1  | 1  | 1  | +                                            | 1         | ┟───┦     | ⊢        |
|                                           | 2 -3 hours                      |   | 1 | <u> </u> |            |   |   | 1 |          |          | <u>  '</u> | <u> </u> |    |    |    | ┼──                                          |           | 1         | -        |
|                                           | 3 - 4 hours                     |   |   |          |            |   |   |   |          |          |            |          |    |    |    | ┼──                                          |           |           | ⊢        |
|                                           | Over 4 hours                    |   |   |          |            |   |   |   |          |          |            |          |    |    |    | ┣──                                          |           | ┣───┦     | -        |
| 6. Does the ease of parking affect your   | Yes                             |   | 1 | <br>  1  | 1          |   |   | 1 | 1        |          | I          | 1        | 1  |    | 1  | <br>[ 1                                      |           |           |          |
| decision to visit peebles?                | No                              | 1 | • | <u> </u> |            | 1 | 1 | • | <u>'</u> | 1        | 1          | <u> </u> |    | 1  |    | <u> </u>                                     |           | <b> </b>  | -        |
|                                           | Yes                             |   | 1 | ı        | 1          | 1 | 1 | 1 | 1        | 1        |            | 1        | 1  |    | 1  | 1                                            |           |           |          |
| 7. Are you aware parking charges apply    | No                              |   | - | 1        | -          | 1 | 1 | 1 | <u> </u> | -        | <u> </u>   |          | 1  | '  |    | <u>                                     </u> |           |           | -        |
| to Saturdays only?                        |                                 |   |   |          |            |   |   |   |          |          | I          |          |    |    |    |                                              |           |           |          |
|                                           | Yes                             |   | 1 | 1        | 1          | 1 | 1 |   | L        | <u> </u> | <u> </u>   | 1        |    | 1  | 1  | 1                                            | 1         | 1         | Ĺ        |
| 8. Would you continue to use the car      | No                              | 1 |   |          |            |   |   | 1 | 1        | 1        | 1          |          | 1  |    |    | $\vdash$                                     | $\square$ |           | L        |
| parks if the charges were applied on      | Maybe                           |   |   |          |            |   |   |   |          |          |            |          |    |    |    |                                              |           |           | L        |
| weekdays as well as on Saturdays?         |                                 |   |   |          |            |   |   |   |          |          |            |          |    |    |    |                                              |           |           |          |

■Always ■Usually □Sometimes □Rarely

| 5 |   | 67 | 68 | 69 |   | 71 |   | 73 | 74 |     | 76       | 77       | _ | 79 | 80 | 81 | 82 | 83 | 84 |   | 86 |   | 88 | 89 |   |   |   | 93 | 94 | 95 | 96 | 97 | 98 | 99 | 100 |          |
|---|---|----|----|----|---|----|---|----|----|-----|----------|----------|---|----|----|----|----|----|----|---|----|---|----|----|---|---|---|----|----|----|----|----|----|----|-----|----------|
|   | 1 |    |    | 1  | 1 | 1  | 1 |    |    | 1   |          | 1        | 1 |    | 1  |    | 1  | 1  |    | 1 |    | 1 |    |    | 1 | 1 | 1 | 1  |    |    |    | 1  |    | 1  |     | 30<br>29 |
|   |   | 1  | 1  |    |   | 1  |   | 1  | 1  |     | 1        |          |   | 1  |    | 1  |    |    | 1  |   | 1  |   | 1  | 1  |   |   |   |    | 1  | 1  | 1  |    | 1  |    | 1   | 8<br>33  |
|   |   |    |    |    |   |    |   |    |    |     |          |          |   |    |    |    |    |    |    |   |    |   |    |    |   |   |   |    |    |    |    |    |    |    |     | 100      |
| T |   |    |    |    |   |    |   | 1  |    |     |          | 1        |   |    |    |    |    |    |    | 1 |    |   |    | 1  | 1 |   |   |    |    |    |    |    |    |    |     | 7        |
|   | 1 | 1  | 1  | 1  | 1 |    | 1 |    | 1  |     | 1        |          | 1 | 1  | 1  |    | 1  | 1  | 1  |   |    | 1 | 1  |    |   | 1 | 1 |    |    |    | 1  |    | 1  | 1  |     | 4<br>59  |
|   |   |    |    |    |   |    |   |    |    |     |          |          |   |    |    | 1  |    | -  |    |   | 4  | • |    |    |   |   |   | 4  |    | 4  |    | 4  |    |    | 4   | 6        |
|   |   |    |    |    |   | 1  |   |    |    | 1   |          |          |   |    |    |    |    |    |    |   | 1  |   |    |    |   |   |   | 1  | 1  | 1  |    | 1  |    |    | 1   | 24<br>10 |
|   |   |    |    |    |   | -  |   |    |    |     |          |          |   |    |    |    |    |    |    |   |    |   |    |    |   |   |   |    |    |    |    |    |    |    |     |          |
|   |   |    |    |    | 1 |    | 1 | 1  |    |     |          | 1        |   |    |    |    |    |    |    | 1 |    |   |    | 1  |   | 1 |   |    |    |    | 1  |    |    | 1  |     | 5<br>23  |
|   | 1 | 1  |    | 1  |   | 1  |   |    | 1  | 1   | 1        |          |   | 1  | 1  |    |    | 1  | 1  |   | 1  | 1 | 1  |    |   |   | 1 | 1  | 1  |    |    | 1  | 1  |    | 1   | 32<br>22 |
|   | 1 |    | 1  |    |   |    |   |    |    |     |          |          |   |    |    | 1  |    |    | -  |   | -  |   | -  |    |   |   |   |    |    |    |    |    | 1  |    | 1   | 3        |
|   |   |    |    |    |   |    |   |    |    |     |          |          | 1 |    |    |    | 1  |    |    |   |    |   |    |    | 1 |   |   |    |    | 1  |    |    |    |    |     | 15<br>10 |
|   |   |    |    |    |   |    |   |    |    |     |          |          |   |    |    |    |    |    |    |   |    |   |    |    |   |   |   |    |    |    |    |    |    |    |     |          |
|   | 1 | 1  |    | 1  | 1 |    | 1 | 1  | 1  | 1   | 1        | 1        | 1 | 1  | 1  |    | 1  | 1  | 1  | 1 | 1  | 1 | 1  |    |   | 1 | 1 |    |    |    | 1  | 1  |    | 1  | 1   | 22<br>47 |
|   |   |    |    |    |   |    |   |    |    | Ė   |          |          |   |    | •  |    |    | -  |    |   |    | • | -  | 1  |   |   |   |    |    |    | •  |    |    |    | •   | 11       |
|   |   |    |    |    |   |    |   |    |    |     |          |          |   |    |    |    |    |    |    |   |    |   |    |    |   |   |   |    |    |    |    |    |    |    |     | 1<br>8′  |
|   |   |    |    |    |   |    |   |    |    |     |          |          |   |    |    |    |    |    |    |   |    |   |    |    |   |   |   |    |    |    |    |    |    |    |     |          |
|   | 1 |    |    | 1  |   |    |   |    |    | 1   |          |          | 1 |    | 1  |    | 1  |    |    | 1 |    | 1 |    |    | 1 |   | 1 |    | 1  | 1  |    | 1  |    |    |     | 8<br>3   |
|   | _ | 1  | 1  |    | 1 |    | 1 |    | 1  |     | 1        |          | - | 1  | -  | 1  |    | 1  | 1  | - | 1  |   | 1  | 1  |   | 1 |   | 1  |    |    | 1  | -  | 1  | 1  | 1   | 44<br>11 |
|   |   |    |    |    |   | 1  |   | 1  |    |     |          |          |   |    |    |    |    |    |    |   |    |   |    |    |   |   |   |    |    |    |    |    |    |    | I   | 5        |
|   |   |    |    |    |   |    |   |    |    |     |          | 1        |   |    |    |    |    |    |    |   |    |   |    |    |   |   |   |    |    |    |    |    |    |    |     | 1<br>10  |
|   |   |    |    |    |   |    |   |    |    |     |          |          |   |    |    |    |    |    |    |   |    |   |    |    |   |   |   |    |    |    |    |    |    |    |     |          |
| _ | 1 | 1  | 1  | 1  | 1 | 1  | 1 | 1  | 1  | 1   | 1        | 1        | 1 | 1  | 1  | 1  | 1  | 1  | 1  | 1 | 1  | 1 | 1  | 1  | 1 | 1 | 1 | 1  | 1  | 1  | 1  | 1  | 1  | 1  | 1   | 41<br>59 |
|   |   |    |    |    |   |    |   | 1  | I  | 1 1 | <u> </u> | <u> </u> |   |    |    |    | 1  |    |    | 1 |    | • | I  | I  | 1 | 1 | 1 |    |    |    |    |    |    |    |     |          |
|   |   |    |    |    |   |    |   |    |    |     |          |          |   |    |    |    |    |    |    |   |    |   |    |    |   |   |   |    |    |    |    |    |    |    |     | 10       |
|   | 1 | 1  |    | 1  | 1 | 1  | 1 | 1  | 1  | 1   | 1        | 1        | 1 | 1  | 1  |    | 1  |    | 1  | 1 | 1  | 1 | 1  | 1  | 1 | 1 | 1 | 1  |    | 1  | 1  | 1  | 1  | 1  |     | 90       |
|   |   |    | 1  |    |   |    |   |    |    |     |          |          |   |    |    | 1  |    | 1  |    |   |    |   |    |    |   |   |   |    | 1  |    |    |    |    |    | 1   | 1(       |
|   |   |    |    |    |   |    |   |    |    |     |          |          |   |    |    |    |    |    |    |   |    |   |    |    |   |   |   |    |    |    |    |    |    |    |     | 10       |
|   |   |    |    |    |   |    |   |    |    |     |          |          |   | _  |    |    |    |    |    |   |    |   |    |    |   |   |   |    |    |    |    |    |    |    |     |          |
| + | 1 | 1  | 1  | 1  | 1 | 1  |   | 1  | 1  | 1   | 1        |          | 1 | 1  | 1  | 1  | 1  | 1  | 1  | 1 | 1  | 1 | 1  | 1  | 1 |   | 1 | 1  | 1  | 1  | 1  | 1  | 1  | 1  | 1   | 59<br>34 |
|   |   |    |    |    | - |    | 1 |    | -  | _   |          | 1        | - |    |    |    |    |    |    |   |    |   |    |    |   | 1 |   |    |    |    |    |    |    |    |     | 7        |
|   |   |    |    |    |   |    |   |    |    |     |          |          |   |    |    |    |    |    |    |   |    |   |    |    |   |   |   |    |    |    |    |    |    |    |     |          |
|   |   |    |    |    |   |    |   |    |    |     |          |          |   |    |    |    |    |    |    |   |    |   |    |    |   |   |   |    |    |    |    |    |    |    |     | 10       |