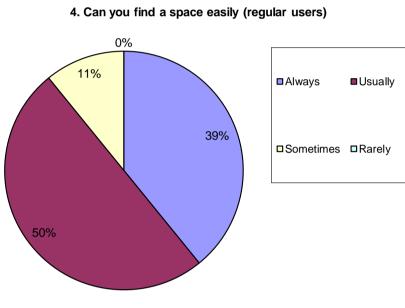

1  |    |    | 1  |    | 1  | 1                | <b></b> | ┣          |
| parks if the charges were applied on      | Maybe                                      |          |          |       |   |   |          | 1 |          |          |    |    |    |    |    |    |                  |         | L          |
| weekdays as well as on Saturdays?         |                                            |          |          |       |   |   |          |   |          |          |    |    |    |    |    |    |                  |         |            |
|                                           |                                            |          |          |       |   |   |          |   |          |          |    |    |    |    |    |    |                  |         |            |















1

32%

32%

8% 28%

100%

14% 2%

28%

50% 100%

10%

12% 30%

14%

6%

28% 100%

39%

50% 11%

0% 100%

14%

18% 14%

4%

6%

44% 100%

22% 78%

100%

94% 6%

100%

60%

36% 4%

100%

3

4

5

6%



■ Up to 30 mins 30 mins to 1 hour 🗖 1 - 2 hours □2 - 3 hours ■3 - 4 hours Over 4 hours





### 8. Would you continue to use the car parks if the charges were applied on weekdays as well as on Saturdays? 🗖 Yes 🛛 🗖 No ∎Yes ∎No □Maybe

| Greenside Tuesday 21st May               |                                 |     |          |     |                  |      |       |         |        |        |        |        |          |        |        |          |       |              |         |       |      |         |             |          |       |         |      |
|--------------------------------