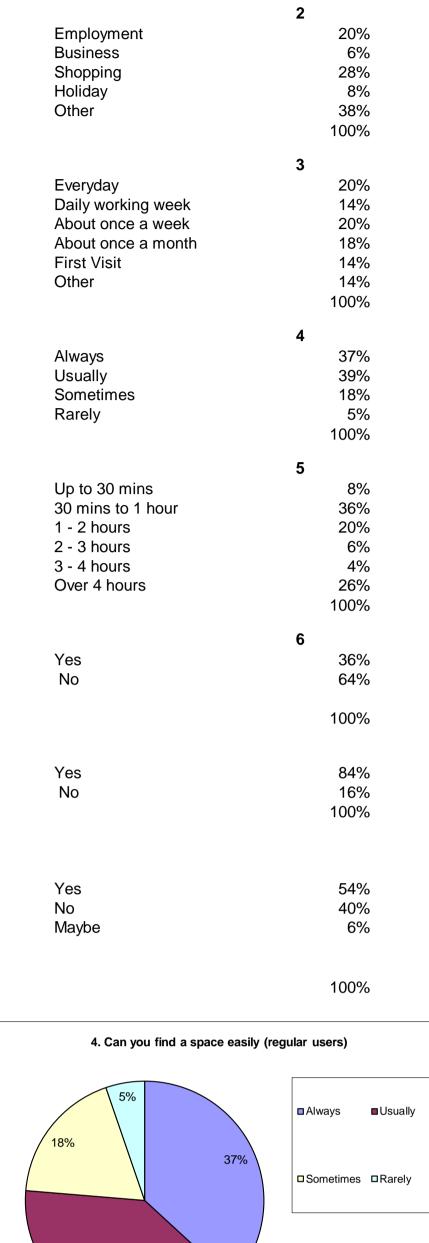

First Visit

Other

Always Usually

Rarely

Sometimes

Up to 30 mins

1 - 2 hours

2 - 3 hours

1

3

4

6

■ Always ■ Usually □ Sometimes □ Rarely 5. How long do you intend to park on this visit?

this visit? Up to 30 mins 30 mins to 1 hour 1 - 2 hours 2 - 3 hours 3 - 4 hours Over 4 hours