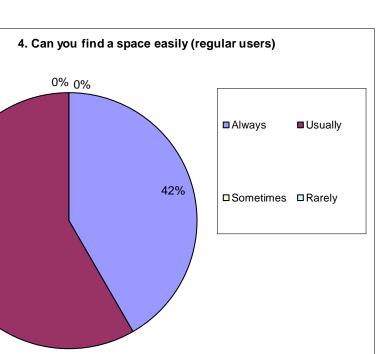

First Visit

Other

Always Usually

Rarely

Sometimes

Up to 30 mins

1 - 2 hours

2 - 3 hours