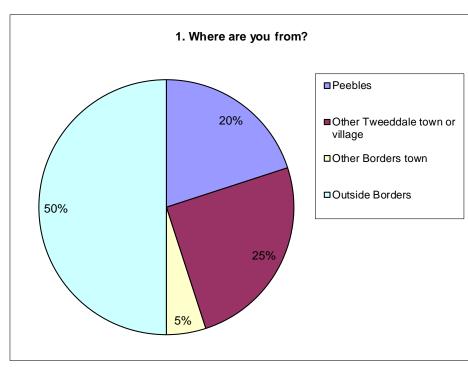

### 8. Would you continue to use the car parks if the charges were applied on weekdays as well as on Saturdays? 🗖 Yes 🛛 🗖 No ∎Yes ∎No □Maybe

| Greenside Tuesday 21st May               |                                 |     |          |     |                  |      |       |         |        |        |        |        |          |        |        |          |       |              |         |       |      |         |             |          |       |         |      |
|------------------------------------------|---------------------------------|-----|----------|-----|------------------|------|-------|---------|--------|--------|--------|--------|----------|--------|--------|----------|-------|--------------|---------|-------|------|---------|-------------|----------|-------|---------|------|
| Greenside Tuesday 21st May               |                                 | 1 2 | 34       | 56  | 78               | 9 10 | 11 12 | 13 14 1 | 5 16 1 | 7 18 1 | 9 20 2 | 1 22 2 | 3 24 25  | 5 26 2 | 7 28 2 | 29 30    | 31 32 | 33 34 3      | 5 36    | 37 38 | 39 4 | 0 41 42 | 43 44       | 45 46    | 47 48 | 49 50 T | otal |
| 1. Where are you from?                   | Peebles                         |     | 1        | 1 1 | 1                | 1    | 1     |         |        | 1 1    |        | 1      |          |        | 1      |          | 1     | 1            |         |       |      | 1 1     | 1           |          | 1 1   |         | 17   |
| -                                        | Other Tweeddale town or village | 1 1 | 1        |     |                  | 1    |       |         |        |        | 1      | 1      |          |        |        |          |       | 1            | 1       | 1     | 1    |         |             | 1        |       | 1       | 11   |
|                                          | Other Borders town              |     |          |     |                  |      |       |         |        |        |        |        |          |        |        |          |       |              |         |       |      |         |             |          |       |         | 0    |
|                                          | Outside Borders                 |     |          |     | 1                |      | 1     | 1 1 1   | 1      | 1      | 1      | 1      | 1 1      | 1 1    | 1      | 1 1      | 1     | <b>`</b>     | 1       | 1     |      | 1       | 1           | 1        |       |         | 22   |
|                                          |                                 |     |          |     |                  |      |       |         |        |        |        |        |          |        |        |          |       |              |         |       |      |         |             |          |       |         | 50   |
| 2. What is your purpose of visiting      | Employment                      | 1   | 1        |     |                  |      |       |         |        | 1      |        |        | 1        |        |        |          |       | 1            | 1       | 1 1   | 1    | 1       |             |          |       |         | 10   |
| peebles town centre today?               | Business                        |     | 1        |     | 1                |      |       |         |        |        | 1      |        |          |        |        |          |       |              |         |       |      |         |             |          |       |         | 3    |
|                                          | Shopping                        | 1   |          |     | 1                | 1    | 1     |         | 1      | 1      |        | 1      | 1        |        |        |          | 1 1   |              |         |       |      | 1       | 1           | 1        | 1     |         | 14   |
|                                          | Holiday                         |     |          |     |                  |      |       | 1 1     |        |        |        |        |          |        |        | 1        |       |              | 1       |       |      |         |             |          |       |         | 4    |
|                                          | Other                           |     |          | 1 1 |                  | 1    | 1     | 1       |        | 1      | 1      | 1      |          | 1 1    | 1 1    | 1        |       | 1            |         |       |      | 1       | 1           | 1        | 1     |         | 19   |
| 3. How often do you use this car park?   | Everyday                        | 1   | 11       |     |                  |      |       |         |        |        |        |        |          |        |        |          |       |              |         | 1     |      | 1       | <del></del> |          |       |         | 50   |
| 5. Now often do you use this cal park?   | Daily working week              |     | 1        |     | 1                | 1    |       |         |        | 1      |        |        | <u> </u> |        |        |          |       | 1            | 1       | 1     | -    | 1       |             |          |       |         | 7    |
|                                          | About once a week               |     |          |     | <del>-    </del> |      | 1     |         |        | 1      | 1 1    |        |          | + + ,  | 1      |          |       |              |         | 1     |      |         | 1           | 1        |       |         | 10   |
|                                          | About once a month              |     |          |     |                  | 1    | 1     | 1       |        |        |        | 1      | 1        |        | 1      |          | 1     |              |         | 1     |      |         |             |          | 1 1   |         | 9    |
|                                          | First Visit                     | 1   |          |     | 1                | -    |       | 1 1     |        |        |        | 1      |          |        |        |          |       |              | 1       |       |      |         |             | 1        |       |         | 7    |
|                                          | Other                           |     |          |     |                  |      |       |         | 1      | 1      |        |        |          | 1      |        | 1 1      | 1     |              |         |       |      |         | 1           |          |       |         | 7    |
| 4. Can you find a space easily (regular  | Always                          |     |          |     |                  | 1    |       |         |        |        |        |        |          |        |        | <u> </u> |       |              |         | 1 1   |      |         | · · ·       |          |       |         | 50   |
|                                          | Usually                         |     | 1 1      | 1   |                  | -    | 1     |         | 1      |        |        |        | 1 1      |        | 1      | 1 1      |       | 1 1          | 1       | 1 1   | -    | 1 1     | 1           |          |       |         | 15   |
| users)                                   | Sometimes                       |     |          | 1   | 1                | 1    |       |         |        |        | 1      |        |          |        | 1      |          | 1     |              | 1       |       |      |         |             | 1        |       |         | 7    |
|                                          | Rarely                          |     |          |     |                  |      |       |         |        | 1      |        |        |          | 1      |        |          |       |              |         |       |      |         |             |          |       |         | 2    |
| 5. How long do you intend to park on thi |                                 |     |          |     |                  |      |       |         |        | 1      |        |        |          |        |        |          |       |              |         |       |      |         |             |          |       |         | 38   |
| visit?                                   | 30 mins to an hour              |     |          | 1 1 | 1                | 1    | 1     | 1 1 1   |        |        |        | 1      |          |        | 1      | 1 1      | 1 1   |              |         |       |      | 1       |             |          | 1 1   | 1       | 18   |
| VISIL                                    | 1 - 2 hours                     | 1   |          |     | 1                | 1    | 1     |         |        |        | 1      | 1      | 1        | 1      | 1      | 1 1      |       |              |         |       |      |         |             | 1 1      |       |         | 10   |
|                                          | 2 -3 hours                      |     |          |     |                  |      |       |         | 1      |        | 1      |        |          |        |        |          |       |              |         |       |      |         | 1           |          |       |         | 3    |
|                                          | 3 - 4 hours                     |     |          |     |                  |      |       |         | 1      | 1      | -      |        |          |        |        |          |       |              |         |       |      |         | 1           |          |       |         | 2    |
|                                          | Over 4 hours                    | 1   | 1        |     |                  |      |       |         |        | 1      |        |        | 1        |        | 1      |          |       | 1 1 /        | 1 1     | 1 1   | 1    | 1       |             |          |       |         | 13   |
|                                          |                                 |     | <u> </u> |     |                  |      |       |         |        |        |        |        |          |        |        |          |       | <u> </u>     | · · · · |       |      |         | · ·         | <u> </u> |       |         | 50   |
| 6. Does the ease of parking affect your  | Yes                             | 1   |          |     |                  |      |       |         |        |        |        |        |          | 1      |        | 1        |       |              |         |       |      | 1       |             |          | 1     |         | 18   |
| decision to visit peebles?               | No                              | 1   | 1        | 1   | 1                | 1    | 1     | 1 1     | 1      | 1 1    | 1      | 1      | 1        |        | 1 1    | 1        | 1     | 1 1 7        | 1 1     | 1 1   | 1    | 1 1     | 1           | 1        | 1     | 1 1     | 32   |
|                                          |                                 |     |          |     |                  |      |       |         |        |        |        |        |          |        |        |          |       |              |         |       |      |         |             |          |       |         | 50   |
| 7. Are you aware parking charges apply   | Yes                             | 1 1 | 1 1      | 1 1 | 1                | 1 1  | 1     | 1       | 1      | 1 1    | 1 1    | 1 1    | 1 1      | 1 1    | 1 1    | 1        | 1 1   | <u>1 1 ′</u> | 1 1     | 1 1   | 1    | 1 1 1   | 1           | 1        | 1 1   | 1 1     | 42   |
| to Saturdays only?                       | No                              |     |          |     | 1                |      | 1     | 1 1     |        | 1      |        |        |          |        |        | 1        |       |              |         |       |      |         | 1           | 1        |       |         | 8    |
|                                          |                                 |     |          |     |                  |      |       |         |        |        |        |        |          |        |        |          |       |              |         |       |      |         |             |          |       |         |      |
|                                          |                                 |     |          |     |                  |      |       |         |        |        |        |        |          |        |        |          |       |              |         |       |      |         |             |          |       |         | 50   |
|                                          | Yes                             | 1   |          |     | 1                | 1    | 1     | 1 1 1   | 1      | 1 1 1  | 1 1    | 1 1    | 1        |        | 1      | 1        | 1 1   | 1 1 1        | 1       | 1     |      | 1       | 1           | 1        |       |         | 27   |
| 8. Would you continue to use the car     | No                              |     | 1        | 1 1 | 1                | 1    | 1     |         |        |        |        | 1      | 1        | 1      | 1      | 1        |       |              | 1       | 1     | 1    | 1 1     | 1           | 1        | 1 1   |         | 20   |
| parks if the charges were applied on     | Maybe                           | 1   | 1        |     |                  |      |       |         |        |        |        |        |          |        |        |          |       |              |         |       |      |         |             |          |       | 1       | 3    |
| weekdays as well as on Saturdays?        |                                 |     |          |     |                  |      |       |         |        |        |        |        |          |        |        |          |       |              |         |       |      |         |             |          |       |         | _    |