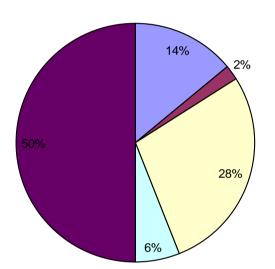

| 19   20   Total     1   1   8     1   5     1   5     20   20 | Peebles<br>Other Tweeddale town or village<br>Other Borders town<br>Outside Borders               | 1 | 40%<br>25%<br>25%<br>10%<br>100%           |      |
|---------------------------------------------------------------|---------------------------------------------------------------------------------------------------|---|--------------------------------------------|------|
| 0   0   2   0   1   1   20                                    | Employment<br>Business<br>Shopping<br>Holiday<br>Other                                            | 2 | 0%<br>0%<br>10%<br>0%<br>90%<br>100%       |      |
| 0   0   1 1   0   1   0   1   20                              | Everyday<br>Daily working week<br>About once a week<br>About once a month<br>First Visit<br>Other | 3 | 0%<br>0%<br>85%<br>0%<br>5%<br>10%<br>100% |      |
| 1 1   1 1   15   2   0   18                                   | Always<br>Usually<br>Sometimes<br>Rarely                                                          | 4 | 6%<br>83%<br>11%<br>0%<br>100%             |      |
| 0   1 10   1 8   1 1   0 1   20                               | Up to 30 mins<br>30 mins to 1 hour<br>1 - 2 hours<br>2 - 3 hours<br>3 - 4 hours<br>Over 4 hours   | 5 | 0%<br>50%<br>40%<br>5%<br>0%<br>5%<br>100% |      |
| 6<br>1 1 1 14<br>20                                           | Yes<br>No                                                                                         | 6 | 30%<br>70%<br>100%                         |      |
| 1 1 19<br>1 1<br>20                                           | Yes<br>No                                                                                         |   | 95%<br>5%<br>100%                          |      |
| 7       1     1       0                                       | Yes<br>No<br>Maybe                                                                                |   | 35%<br>65%<br>0%                           |      |
| 20                                                            |                                                                                                   |   | 100%                                       |      |
| 2. What is your purpose<br>0% 0%                              | of visiting Peebles town centre?                                                                  |   |                                            | 3. H |