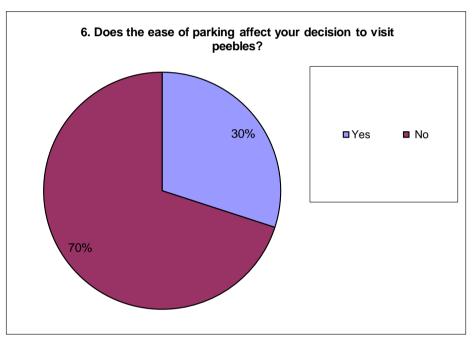

| 19   20   Total     1   1   8     1   5     1   5     20   20 | Peebles<br>Other Tweeddale town or village<br>Other Borders town<br>Outside Borders               | 1 | 40%<br>25%<br>25%<br>10%<br>100%           |      |
|---------------------------------------------------------------|---------------------------------------------------------------------------------------------------|---|--------------------------------------------|------|
| 0   0   2   0   1   1   20                                    | Employment<br>Business<br>Shopping<br>Holiday<br>Other                                            | 2 | 0%<br>0%<br>10%<br>0%<br>90%<br>100%       |      |
| 0   0   1 1   0   1   0   1   20                              | Everyday<br>Daily working week<br>About once a week<br>About once a month<br>First Visit<br>Other | 3 | 0%<br>0%<br>85%<br>0%<br>5%<br>10%<br>100% |      |
| 1 1   1 1   15   2   0   18                                   | Always<br>Usually<br>Sometimes<br>Rarely                                                          | 4 | 6%<br>83%<br>11%<br>0%<br>100%             |      |
| 0   1 10   1 8   1 1   0 1   20                               | Up to 30 mins<br>30 mins to 1 hour<br>1 - 2 hours<br>2 - 3 hours<br>3 - 4 hours<br>Over 4 hours   | 5 | 0%<br>50%<br>40%<br>5%<br>0%<br>5%<br>100% |      |
| 6<br>1 1 1 14<br>20                                           | Yes<br>No                                                                                         | 6 | 30%<br>70%<br>100%                         |      |
| 1 1 19<br>1 1<br>20                                           | Yes<br>No                                                                                         |   | 95%<br>5%<br>100%                          |      |
| 7       1     1       0                                       | Yes<br>No<br>Maybe                                                                                |   | 35%<br>65%<br>0%                           |      |
| 20                                                            |                                                                                                   |   | 100%                                       |      |
| 2. What is your purpose<br>0% 0%                              | of visiting Peebles town centre?                                                                  |   |                                            | 3. H |