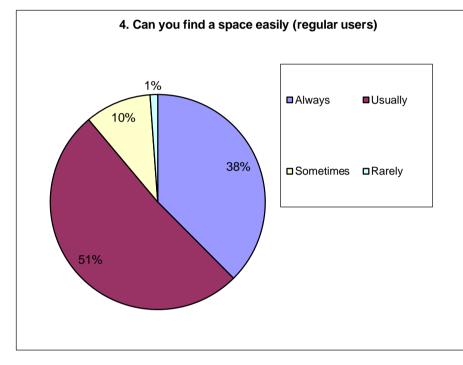

First Visit

Other

Always Usually

Rarely

Sometimes

Up to 30 mins

1 - 2 hours

2 - 3 hours