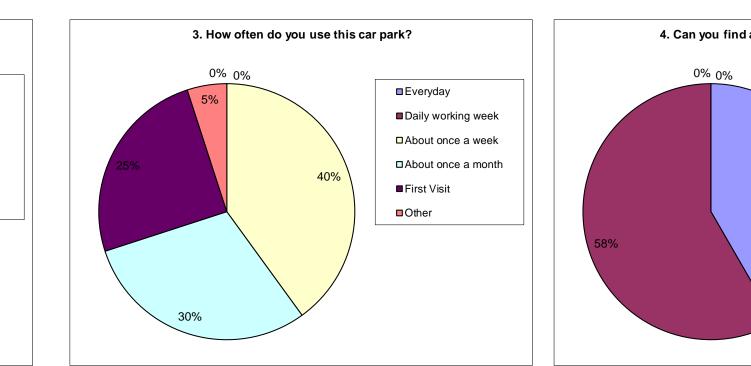

Peebles

Other Borders town

Outside Borders

Employment

Business

Shopping

Holiday Other

Everyday

First Visit

Other

Always Usually

Rarely

Sometimes

Up to 30 mins

1 - 2 hours

2 - 3 hours