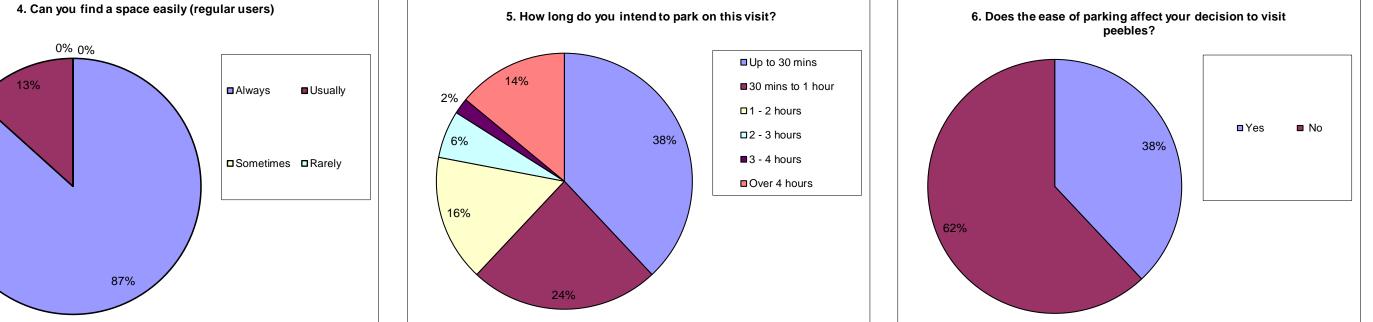

■Always ■Usually □Sometimes □Rarely

| 5 |   | 67 | 68 | 69 |   | 71 |   | 73 | 74 |     | 76       | 77       | _ | 79 | 80 | 81 | 82 | 83 | 84 |   | 86 |   | 88 | 89 |   |   |   | 93 | 94 | 95 | 96 | 97 | 98 | 99 | 100 |          |
|---|---|----|----|----|---|----|---|----|----|-----|----------|----------|---|----|----|----|----|----|----|---|----|---|----|----|---|---|---|----|----|----|----|----|----|----|-----|----------|
|   | 1 |    |    | 1  | 1 | 1  | 1 |    |    | 1   |          | 1        | 1 |    | 1  |    | 1  | 1  |    | 1 |    | 1 |    |    | 1 | 1 | 1 | 1  |    |    |    | 1  |    | 1  |     | 30<br>29 |
|   |   | 1  | 1  |    |   | 1  |   | 1  | 1  |     | 1        |          |   | 1  |    | 1  |    |    | 1  |   | 1  |   | 1  | 1  |   |   |   |    | 1  | 1  | 1  |    | 1  |    | 1   | 8<br>33  |
|   |   |    |    |    |   |    |   |    |    |     |          |          |   |    |    |    |    |    |    |   |    |   |    |    |   |   |   |    |    |    |    |    |    |    |     | 100      |
| T |   |    |    |    |   |    |   | 1  |    |     |          | 1        |   |    |    |    |    |    |    | 1 |    |   |    | 1  | 1 |   |   |    |    |    |    |    |    |    |     | 7        |
|   | 1 | 1  | 1  | 1  | 1 |    | 1 |    | 1  |     | 1        |          | 1 | 1  | 1  |    | 1  | 1  | 1  |   |    | 1 | 1  |    |   | 1 | 1 |    |    |    | 1  |    | 1  | 1  |     | 4<br>59  |
|   |   |    |    |    |   |    |   |    |    |     |          |          |   |    |    | 1  |    | -  |    |   | 4  | • |    |    |   |   |   | 4  |    | 4  |    | 4  |    |    | 4   | 6        |
|   |   |    |    |    |   | 1  |   |    |    | 1   |          |          |   |    |    |    |    |    |    |   | 1  |   |    |    |   |   |   | 1  | 1  | 1  |    | 1  |    |    | 1   | 24<br>10 |
|   |   |    |    |    |   | -  |   |    |    |     |          |          |   |    |    |    |    |    |    |   |    |   |    |    |   |   |   |    |    |    |    |    |    |    |     |          |
|   |   |    |    |    | 1 |    | 1 | 1  |    |     |          | 1        |   |    |    |    |    |    |    | 1 |    |   |    | 1  |   | 1 |   |    |    |    | 1  |    |    | 1  |     | 5<br>23  |
|   | 1 | 1  |    | 1  |   | 1  |   |    | 1  | 1   | 1        |          |   | 1  | 1  |    |    | 1  | 1  |   | 1  | 1 | 1  |    |   |   | 1 | 1  | 1  |    |    | 1  | 1  |    | 1   | 32<br>22 |
|   | 1 |    | 1  |    |   |    |   |    |    |     |          |          |   |    |    | 1  |    |    | -  |   | -  |   | -  |    |   |   |   |    |    |    |    |    | 1  |    | 1   | 3        |
|   |   |    |    |    |   |    |   |    |    |     |          |          | 1 |    |    |    | 1  |    |    |   |    |   |    |    | 1 |   |   |    |    | 1  |    |    |    |    |     | 15<br>10 |
|   |   |    |    |    |   |    |   |    |    |     |          |          |   |    |    |    |    |    |    |   |    |   |    |    |   |   |   |    |    |    |    |    |    |    |     |          |
|   | 1 | 1  |    | 1  | 1 |    | 1 | 1  | 1  | 1   | 1        | 1        | 1 | 1  | 1  |    | 1  | 1  | 1  | 1 | 1  | 1 | 1  |    |   | 1 | 1 |    |    |    | 1  | 1  |    | 1  | 1   | 22<br>47 |
|   |   |    |    |    |   |    |   |    |    | Ė   |          |          |   |    | •  |    |    | -  |    |   |    | • | -  | 1  |   |   |   |    |    |    | •  |    |    |    | •   | 11       |
|   |   |    |    |    |   |    |   |    |    |     |          |          |   |    |    |    |    |    |    |   |    |   |    |    |   |   |   |    |    |    |    |    |    |    |     | 1<br>8′  |
|   |   |    |    |    |   |    |   |    |    |     |          |          |   |    |    |    |    |    |    |   |    |   |    |    |   |   |   |    |    |    |    |    |    |    |     |          |
|   | 1 |    |    | 1  |   |    |   |    |    | 1   |          |          | 1 |    | 1  |    | 1  |    |    | 1 |    | 1 |    |    | 1 |   | 1 |    | 1  | 1  |    | 1  |    |    |     | 8<br>3   |
|   | _ | 1  | 1  |    | 1 |    | 1 |    | 1  |     | 1        |          | - | 1  | -  | 1  |    | 1  | 1  | - | 1  |   | 1  | 1  |   | 1 |   | 1  |    |    | 1  | -  | 1  | 1  | 1   | 44<br>11 |
|   |   |    |    |    |   | 1  |   | 1  |    |     |          |          |   |    |    |    |    |    |    |   |    |   |    |    |   |   |   |    |    |    |    |    |    |    | I   | 5        |
|   |   |    |    |    |   |    |   |    |    |     |          | 1        |   |    |    |    |    |    |    |   |    |   |    |    |   |   |   |    |    |    |    |    |    |    |     | 1<br>10  |
|   |   |    |    |    |   |    |   |    |    |     |          |          |   |    |    |    |    |    |    |   |    |   |    |    |   |   |   |    |    |    |    |    |    |    |     |          |
| _ | 1 | 1  | 1  | 1  | 1 | 1  | 1 | 1  | 1  | 1   | 1        | 1        | 1 | 1  | 1  | 1  | 1  | 1  | 1  | 1 | 1  | 1 | 1  | 1  | 1 | 1 | 1 | 1  | 1  | 1  | 1  | 1  | 1  | 1  | 1   | 41<br>59 |
|   |   |    |    |    |   |    |   | 1  | I  | 1 1 | <u> </u> | <u> </u> |   |    |    |    | 1  |    |    | 1 |    | • | I  | I  | 1 | 1 | 1 |    |    |    |    |    |    |    |     |          |
|   |   |    |    |    |   |    |   |    |    |     |          |          |   |    |    |    |    |    |    |   |    |   |    |    |   |   |   |    |    |    |    |    |    |    |     | 10       |
|   | 1 | 1  |    | 1  | 1 | 1  | 1 | 1  | 1  | 1   | 1        | 1        | 1 | 1  | 1  |    | 1  |    | 1  | 1 | 1  | 1 | 1  | 1  | 1 | 1 | 1 | 1  |    | 1  | 1  | 1  | 1  | 1  |     | 90       |
|   |   |    | 1  |    |   |    |   |    |    |     |          |          |   |    |    | 1  |    | 1  |    |   |    |   |    |    |   |   |   |    | 1  |    |    |    |    |    | 1   | 1(       |
|   |   |    |    |    |   |    |   |    |    |     |          |          |   |    |    |    |    |    |    |   |    |   |    |    |   |   |   |    |    |    |    |    |    |    |     | 10       |
|   |   |    |    |    |   |    |   |    |    |     |          |          |   | _  |    |    |    |    |    |   |    |   |    |    |   |   |   |    |    |    |    |    |    |    |     |          |
| + | 1 | 1  | 1  | 1  | 1 | 1  |   | 1  | 1  | 1   | 1        |          | 1 | 1  | 1  | 1  | 1  | 1  | 1  | 1 | 1  | 1 | 1  | 1  | 1 |   | 1 | 1  | 1  | 1  | 1  | 1  | 1  | 1  | 1   | 59<br>34 |
|   |   |    |    |    | - |    | 1 |    | -  | _   |          | 1        | - |    |    |    |    |    |    |   |    |   |    |    |   | 1 |   |    |    |    |    |    |    |    |     | 7        |
|   |   |    |    |    |   |    |   |    |    |     |          |          |   |    |    |    |    |    |    |   |    |   |    |    |   |   |   |    |    |    |    |    |    |    |     |          |
|   |   |    |    |    |   |    |   |    |    |     |          |          |   |    |    |    |    |    |    |   |    |   |    |    |   |   |   |    |    |    |    |    |    |    |     | 10       |

1

32%

32%

8% 28%

100%

14% 2%

28%

50% 100%

10%

12% 30%

14%

6%

28% 100%

39%

50% 11%

0% 100%

14%

18% 14%

4%

6%

44% 100%

22% 78%

100%

94% 6%