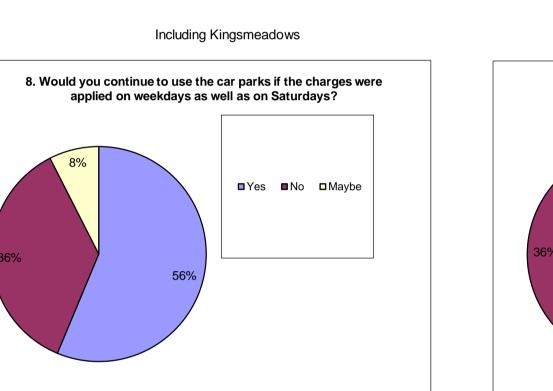

### 8. Would you continue to use the car parks if the charges were applied on weekdays as well as on Saturdays? 🗖 Yes 🛛 🗖 No ∎Yes ∎No □Maybe

| Greenside Tuesday 21st May               |                                 |     |          |     |                  |      |       |         |        |        |        |        |          |        |        |          |       |              |         |       |      |         |             |          |       |         |      |
|------------------------------------------|---------------------------------|-----|----------|-----|------------------|------|-------|---------|--------|--------|--------|--------|----------|--------|--------|----------|-------|--------------|---------|-------|------|---------|-------------|----------|-------|---------|------|
| Greenside Tuesday 21st May               |                                 | 1 2 | 34       | 56  | 78               | 9 10 | 11 12 | 13 14 1 | 5 16 1 | 7 18 1 | 9 20 2 | 1 22 2 | 3 24 25  | 5 26 2 | 7 28 2 | 29 30    | 31 32 | 33 34 3      | 5 36    | 37 38 | 39 4 | 0 41 42 | 43 44       | 45 46    | 47 48 | 49 50 T | otal |
| 1. Where are you from?                   | Peebles                         |     | 1        | 1 1 | 1                | 1    | 1     |         |        | 1 1    |        | 1      |          |        | 1      |          | 1     | 1            |         |       |      | 1 1     | 1           |          | 1 1   |         | 17   |
| -                                        | Other Tweeddale town or village | 1 1 | 1        |     |                  | 1    |       |         |        |        | 1      | 1      |          |        |        |          |       | 1            | 1       | 1     | 1    |         |             | 1        |       | 1       | 11   |
|                                          | Other Borders town              |     |          |     |                  |      |       |         |        |        |        |        |          |        |        |          |       |              |         |       |      |         |             |          |       |         | 0    |
|                                          | Outside Borders                 |     |          |     | 1                |      | 1     | 1 1 1   | 1      | 1      | 1      | 1      | 1 1      | 1 1    | 1      | 1 1      | 1     | <b>`</b>     | 1       | 1     |      | 1       | 1           | 1        |       |         | 22   |
|                                          |                                 |     |          |     |                  |      |       |         |        |        |        |        |          |        |        |          |       |              |         |       |      |         |             |          |       |         | 50   |
| 2. What is your purpose of visiting      | Employment                      | 1   | 1        |     |                  |      |       |         |        | 1      |        |        | 1        |        |        |          |       | 1            | 1       | 1 1   | 1    | 1       |             |          |       |         | 10   |
| peebles town centre today?               | Business                        |     | 1        |     | 1                |      |       |         |        |        | 1      |        |          |        |        |          |       |              |         |       |      |         |             |          |       |         | 3    |
|                                          | Shopping                        | 1   |          |     | 1                | 1    | 1     |         | 1      | 1      |        | 1      | 1        |        |        |          | 1 1   |              |         |       |      | 1       | 1           | 1        | 1     |         | 14   |
|                                          | Holiday                         |     |          |     |                  |      |       | 1 1     |        |        |        |        |          |        |        | 1        |       |              | 1       |       |      |         |             |          |       |         | 4    |
|                                          | Other                           |     |          | 1 1 |                  | 1    | 1     | 1       |        | 1      | 1      | 1      |          | 1 1    | 1 1    | 1        |       | 1            |         |       |      | 1       | 1           | 1        | 1     |         | 19   |
| 3. How often do you use this car park?   | Everyday                        | 1   | 11       |     |                  |      |       |         |        |        |        |        |          |        |        |          |       |              |         | 1     |      | 1       | <del></del> |          |       |         | 50   |
| 5. Now often do you use this cal park?   | Daily working week              |     | 1        |     | 1                | 1    |       |         |        | 1      |        |        | <u> </u> |        |        |          |       | 1            | 1       | 1     | -    | 1       |             |          |       |         | 7    |
|                                          | About once a week               |     |          |     | <del>-    </del> |      | 1     |         |        | 1      | 1 1    |        |          | + + ,  | 1      |          |       |              |         | 1     |      |         | 1           | 1        |       |         | 10   |
|                                          | About once a month              |     |          |     |                  | 1    | 1     | 1       |        |        |        | 1      | 1        |        | 1      |          | 1     |              |         | 1     |      |         |             |          | 1 1   |         | 9    |
|                                          | First Visit                     | 1   |          |     | 1                | -    |       | 1 1     |        |        |        | 1      |          |        |        |          |       |              | 1       |       |      |         |             | 1        |       |         | 7    |
|                                          | Other                           |     |          |     |                  |      |       |         | 1      | 1      |        |        |          | 1      |        | 1 1      | 1     |              |         |       |      |         | 1           |          |       |         | 7    |
| 4. Can you find a space easily (regular  | Always                          |     |          |     |                  | 1    |       |         |        |        |        |        |          |        |        | <u> </u> |       |              |         | 1 1   |      |         | · · ·       |          |       |         | 50   |
|                                          | Usually                         |     | 1 1      | 1   |                  | -    | 1     |         | 1      |        |        |        | 1 1      |        | 1      | 1 1      |       | 1 1          | 1       | 1 1   | -    | 1 1     | 1           |          |       |         | 15   |
| users)                                   | Sometimes                       |     |          | 1   | 1                | 1    |       |         |        |        | 1      |        |          |        | 1      |          | 1     |              | 1       |       |      |         |             | 1        |       |         | 7    |
|                                          | Rarely                          |     |          |     |                  |      |       |         |        | 1      |        |        |          | 1      |        |          |       |              |         |       |      |         |             |          |       |         | 2    |
| 5. How long do you intend to park on thi |                                 |     |          |     |                  |      |       |         |        | 1      |        |        |          |        |        |          |       |              |         |       |      |         |             |          |       |         | 38   |
| visit?                                   | 30 mins to an hour              |     |          | 1 1 | 1                | 1    | 1     | 1 1 1   |        |        |        | 1      |          |        | 1      | 1 1      | 1 1   |              |         |       |      | 1       |             |          | 1 1   | 1       | 18   |
| VISIL                                    | 1 - 2 hours                     | 1   |          |     | 1                | 1    | 1     |         |        |        | 1      | 1      | 1        | 1      | 1      | 1 1      |       |              |         |       |      |         |             | 1 1      |       |         | 10   |
|                                          | 2 -3 hours                      |     |          |     |                  |      |       |         | 1      |        | 1      |        |          |        |        |          |       |              |         |       |      |         | 1           |          |       |         | 3    |
|                                          | 3 - 4 hours                     |     |          |     |                  |      |       |         | 1      | 1      | -      |        |          |        |        |          |       |              |         |       |      |         | 1           |          |       |         | 2    |
|                                          | Over 4 hours                    | 1   | 1        |     |                  |      |       |         |        | 1      |        |        | 1        |        | 1      |          |       | 1 1 /        | 1 1     | 1 1   | 1    | 1       |             |          |       |         | 13   |
|                                          |                                 |     | <u> </u> |     |                  |      |       |         |        |        |        |        |          |        |        |          |       | <u> </u>     | · · · · |       |      |         | · ·         | <u> </u> |       |         | 50   |
| 6. Does the ease of parking affect your  | Yes                             | 1   |          |     |                  |      |       |         |        |        |        |        |          | 1      |        | 1        |       |              |         |       |      | 1       |             |          | 1     |         | 18   |
| decision to visit peebles?               | No                              | 1   | 1        | 1   | 1                | 1    | 1     | 1 1     | 1      | 1 1    | 1      | 1      | 1        |        | 1 1    | 1        | 1     | 1 1 7        | 1 1     | 1 1   | 1    | 1 1     | 1           | 1        | 1     | 1 1     | 32   |
|                                          |                                 |     |          |     |                  |      |       |         |        |        |        |        |          |        |        |          |       |              |         |       |      |         |             |          |       |         | 50   |
| 7. Are you aware parking charges apply   | Yes                             | 1 1 | 1 1      | 1 1 | 1                | 1 1  | 1     | 1       | 1      | 1 1    | 1 1    | 1 1    | 1 1      | 1 1    | 1 1    | 1        | 1 1   | <u>1 1 ′</u> | 1 1     | 1 1   | 1    | 1 1 1   | 1           | 1        | 1 1   | 1 1     | 42   |
| to Saturdays only?                       | No                              |     |          |     | 1                |      | 1     | 1 1     |        | 1      |        |        |          |        |        | 1        |       |              |         |       |      |         | 1           | 1        |       |         | 8    |
|                                          |                                 |     |          |     |                  |      |       |         |        |        |        |        |          |        |        |          |       |              |         |       |      |         |             |          |       |         |      |
|                                          |                                 |     |          |     |                  |      |       |         |        |        |        |        |          |        |        |          |       |              |         |       |      |         |             |          |       |         | 50   |
|                                          | Yes                             | 1   |          |     | 1                | 1    | 1     | 1 1 1   | 1      | 1 1 1  | 1 1    | 1 1    | 1        |        | 1      | 1        | 1 1   | 1 1 1        | 1       | 1     |      | 1       | 1           | 1        |       |         | 27   |
| 8. Would you continue to use the car     | No                              |     | 1        | 1 1 | 1                | 1    | 1     |         |        |        |        | 1      | 1        | 1      | 1      | 1        |       |              | 1       | 1     | 1    | 1 1     | 1           | 1        | 1 1   |         | 20   |
| parks if the charges were applied on     | Maybe                           | 1   | 1        |     |                  |      |       |         |        |        |        |        |          |        |        |          |       |              |         |       |      |         |             |          |       | 1       | 3    |
| weekdays as well as on Saturdays?        |                                 |     |          |     |                  |      |       |         |        |        |        |        |          |        |        |          |       |              |         |       |      |         |             |          |       |         | _    |