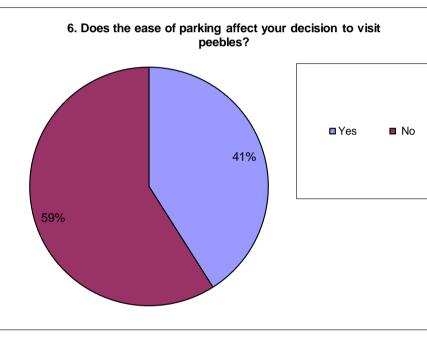

Daily working week

About once a week

About once a month

∎Yes ■ No

| Edinburgh Road Saturday 25th May          |                                            | 1        | 2        | 2     | Λ | 5 | 6        | 7 | ο        | 0        | 10 | 11 | 10 | 12 | 11 | 15 | 16               | 17      | 1          |
|-------------------------------------------|--------------------------------------------|----------|----------|-------|---|---|----------|---|----------|----------|----|----|----|----|----|----|------------------|---------|------------|
|                                           | Dechlos                                    |          | 2        | ు<br> | 4 | 5 | 0        |   | 0        | 9        |    |    |    | 13 | 14 | ТЭ | 16               | 17      |            |
| 1. Where are you from?                    | Peebles<br>Other Tweeddale town or village | 1        | 1        | 1     | 1 | 1 | -        | 1 | 1        |          | 1  | 1  |    | 1  | 1  |    | 1                |         | -          |
|                                           |                                            |          |          |       |   |   |          |   |          | 1        |    |    |    | 1  |    |    | $\vdash$         |         | -          |
|                                           | Other Borders town                         |          | _        |       |   |   | 1        |   |          | 1        |    |    | 1  |    |    | 1  |                  | 1       |            |
|                                           | Outside Borders                            |          |          |       |   |   |          |   |          |          |    |    |    |    |    |    |                  |         |            |
|                                           |                                            |          |          |       |   |   |          |   |          |          |    |    |    |    |    |    |                  |         |            |
|                                           |                                            |          |          |       |   |   |          |   |          |          |    |    |    |    |    |    |                  |         |            |
| 2. What is your purpose of visiting       | Employment                                 |          |          | 1     | 1 |   |          | 1 |          | 1        | 1  |    | 1  | 1  |    | 1  |                  | 1       |            |
| peebles town centre today?                | Business                                   |          |          | -     | 1 |   |          |   |          | 1        | 1  |    | •  |    |    |    |                  |         |            |
| peebles town centre today :               | Shopping                                   | 1        | 1        |       |   |   |          |   | 1        | 1        |    |    |    |    |    |    |                  |         |            |
|                                           | Holiday                                    |          | + •      |       |   |   |          |   | <u> </u> | <u> </u> |    |    |    |    |    |    | ┝──┤             |         | 1          |
|                                           | Other                                      |          |          |       | 1 | 1 | 1        | 1 |          |          | 1  | 1  |    | 1  | 1  |    | 1                |         |            |
|                                           | C III C                                    |          |          |       |   |   |          |   |          |          |    |    |    |    |    |    | <u> </u>         |         | i          |
|                                           |                                            |          |          |       |   |   |          |   |          |          |    |    |    |    |    |    |                  |         |            |
|                                           |                                            |          |          |       |   |   |          |   |          |          |    |    |    |    |    |    |                  |         |            |
| 3. How often do you use this car park?    | Everyday                                   | 1        |          |       |   |   |          |   |          |          |    |    |    |    |    |    |                  |         |            |
|                                           | Daily working week                         |          | 1        |       | 1 |   |          |   | 1        |          | 1  | 1  |    |    |    |    |                  |         |            |
|                                           | About once a week                          |          |          | 1     |   | 1 |          | 1 |          |          |    |    | 1  | 1  | 1  | 1  | 1                |         |            |
|                                           | About once a month                         |          |          |       |   |   |          |   |          |          |    |    |    |    |    |    |                  | 1       |            |
|                                           | First Visit                                |          |          |       |   |   |          |   |          |          |    |    |    |    |    |    |                  |         | 1          |
|                                           | Other                                      |          |          |       |   |   | 1        |   |          | 1        |    |    |    |    |    |    |                  |         |            |
|                                           |                                            |          |          |       |   |   |          |   |          |          |    |    |    |    |    |    |                  |         |            |
|                                           |                                            |          |          |       |   |   |          |   |          |          |    |    |    |    |    |    |                  |         |            |
| 4. Can you find a chase easily (regular   | Alwove                                     | 1        | 1        | 1     | 1 | 1 | 1        | 1 | 1        | 1        | 1  | 1  | 1  | 1  | 1  | 1  | 1                | 1       | _          |
| 4. Can you find a space easily (regular   | Always<br>Usually                          |          |          |       | 1 | 1 |          |   |          |          |    |    | 1  |    | 1  |    |                  |         | -          |
| users)                                    | Sometimes                                  |          | -        |       |   |   |          |   |          |          |    |    |    | 1  |    |    | $\left  \right $ |         | -          |
|                                           | Rarely                                     |          | -        |       |   |   |          |   |          |          |    |    |    |    |    |    | $\left  \right $ |         | -          |
|                                           | Ralely                                     |          |          |       |   |   |          |   |          |          |    |    |    |    |    |    |                  |         | L          |
|                                           |                                            |          |          |       |   |   |          |   |          |          |    |    |    |    |    |    |                  |         |            |
|                                           |                                            |          |          |       |   |   |          |   |          |          |    |    |    |    |    |    |                  |         |            |
| 5. How long do you intend to park on this | s Up to 30 mins                            |          |          |       |   |   |          |   |          | 1        | 1  |    |    |    |    |    |                  |         | 1          |
| visit?                                    | 30 mins to an hour                         |          |          |       |   |   | 1        | 1 | 1        |          |    |    |    |    |    |    |                  |         |            |
|                                           | 1 - 2 hours                                |          | 1        |       |   |   |          |   |          |          |    |    |    |    |    |    |                  |         |            |
|                                           | 2 -3 hours                                 |          |          |       |   |   |          |   |          |          |    |    |    |    |    |    |                  |         |            |
|                                           | 3 - 4 hours                                | 1        |          | 1     |   |   |          |   |          |          |    |    |    |    |    |    |                  |         |            |
|                                           | Over 4 hours                               |          |          | -     | 1 | 1 |          |   |          |          |    | 1  | 1  | 1  | 1  | 1  | 1                | 1       |            |
|                                           |                                            |          |          |       |   |   |          |   |          |          |    |    |    |    |    |    | <u> </u>         |         |            |
|                                           |                                            |          |          |       |   |   |          |   |          |          |    |    |    |    |    |    |                  |         |            |
|                                           |                                            |          |          |       |   |   |          |   |          |          |    |    |    |    |    |    |                  |         |            |
| 6. Does the ease of parking affect your   | Yes                                        |          |          |       |   | 1 | 1        |   | 1        |          |    |    |    | 1  | 1  |    |                  |         |            |
| decision to visit peebles?                | No                                         | 1        | 1        | 1     | 1 |   |          | 1 |          | 1        | 1  | 1  | 1  |    |    | 1  | 1                | 1       | 1          |
|                                           |                                            |          |          |       |   |   |          |   |          |          |    |    |    |    |    |    |                  |         |            |
|                                           |                                            |          |          |       |   |   |          |   |          |          |    |    |    |    |    |    |                  |         |            |
|                                           |                                            |          |          |       |   |   |          |   |          |          |    |    |    |    |    |    |                  |         |            |
|                                           |                                            |          | <u> </u> |       |   |   |          |   |          |          |    |    |    |    |    |    |                  |         |            |
| 7. Are you aware parking charges apply    | Yes                                        | 1        | 1        | 1     | 1 | 1 | 1        | 1 | 1        | 1        | 1  | 1  | 1  | 1  | 1  | 1  | 1                | 1       | 1          |
| to Saturdays only?                        | No                                         |          |          |       |   |   |          |   |          |          |    |    |    |    |    |    |                  |         | L          |
|                                           |                                            |          |          |       |   |   |          |   |          |          |    |    |    |    |    |    |                  |         |            |
|                                           |                                            |          |          |       |   |   |          |   |          |          |    |    |    |    |    |    |                  |         |            |
|                                           |                                            |          |          |       |   |   |          |   |          |          |    |    |    |    |    |    |                  |         |            |
|                                           |                                            | <b>I</b> | 4        |       |   | 1 | 4        |   | <u> </u> | 4        |    | 4  | 4  |    |    |    | <del></del>      |         |            |
| 9 Would you continue to use the ser       | Yes                                        |          | 1        | 1     |   |   | 1        |   |          | 1        |    | 1  | 1  |    | 1  |    |                  | 1       | $\vdash^1$ |
| 8. Would you continue to use the car      | No                                         | 1        |          |       | 1 | 1 | <u> </u> |   | 1        |          | 1  |    |    | 1  |    | 1  | 1                | <b></b> | ┣          |
| parks if the charges were applied on      | Maybe                                      |          |          |       |   |   |          | 1 |          |          |    |    |    |    |    |    |                  |         | L          |
| weekdays as well as on Saturdays?         |                                            |          |          |       |   |   |          |   |          |          |    |    |    |    |    |    |                  |         |            |
|                                           |                                            |          |          |       |   |   |          |   |          |          |    |    |    |    |    |    |                  |         |            |