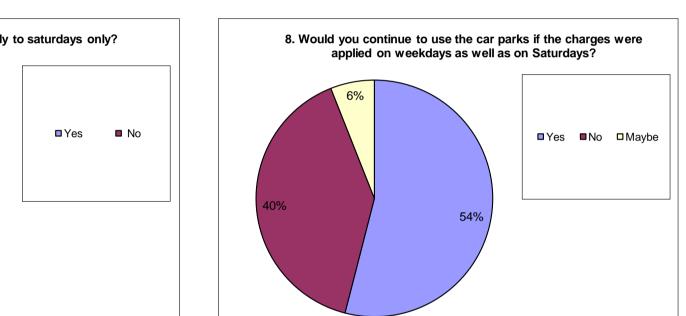

Daily working week

About once a week

About once a month

∎Yes ■ No

| Edinburgh Road Saturday 25th May          |                                            | 1        | 2        | 2     | Λ | 5 | 6        | 7 | ο        | 0        | 10 | 11 | 10 | 12 | 11 | 15 | 16               | 17      | 1          |
|-------------------------------------------|--------------------------------------------|----------|----------|-------|---|---|----------|---|----------|----------|----|----|----|----|----|----|------------------|---------|------------|
|                                           | Dechlos                                    |          | 2        | ు<br> | 4 | 5 | 0        |   | 0        | 9        |    |    |    | 13 | 14 | ТЭ | 16               | 17      |            |
| 1. Where are you from?                    | Peebles<br>Other Tweeddale town or village | 1        | 1        | 1     | 1 | 1 | -        | 1 | 1        |          | 1  | 1  |    | 1  | 1  |    | 1                |         | -          |
|                                           |                                            |          |          |       |   |   |          |   |          | 1        |    |    |    | 1  |    |    | $\vdash$         |         | -          |
|                                           | Other Borders town                         |          | _        |       |   |   | 1        |   |          | 1        |    |    | 1  |    |    | 1  |                  | 1       |            |
|                                           | Outside Borders                            |          |          |       |   |   |          |   |          |          |    |    |    |    |    |    |                  |         |            |
|                                           |                                            |          |          |       |   |   |          |   |          |          |    |    |    |    |    |    |                  |         |            |
|                                           |                                            |          |          |       |   |   |          |   |          |          |    |    |    |    |    |    |                  |         |            |
| 2. What is your purpose of visiting       | Employment                                 |          |          | 1     | 1 |   |          | 1 |          | 1        | 1  |    | 1  | 1  |    | 1  |                  | 1       |            |
| peebles town centre today?                | Business                                   |          |          | -     | 1 |   |          |   |          | 1        | 1  |    | •  |    |    |    |                  |         |            |
| peebles town centre today :               | Shopping                                   | 1        | 1        |       |   |   |          |   | 1        | 1        |    |    |    |    |    |    |                  |         |            |
|                                           | Holiday                                    |          | + •      |       |   |   |          |   | <u> </u> | <u> </u> |    |    |    |    |    |    | ┝──┤             |         | 1          |
|                                           | Other                                      |          |          |       | 1 | 1 | 1        | 1 |          |          | 1  | 1  |    | 1  | 1  |    | 1                |         |            |
|                                           | C III C                                    |          |          |       |   |   |          |   |          |          |    |    |    |    |    |    | <u> </u>         |         | i          |
|                                           |                                            |          |          |       |   |   |          |   |          |          |    |    |    |    |    |    |                  |         |            |
|                                           |                                            |          |          |       |   |   |          |   |          |          |    |    |    |    |    |    |                  |         |            |
| 3. How often do you use this car park?    | Everyday                                   | 1        |          |       |   |   |          |   |          |          |    |    |    |    |    |    |                  |         |            |
|                                           | Daily working week                         |          | 1        |       | 1 |   |          |   | 1        |          | 1  | 1  |    |    |    |    |                  |         |            |
|                                           | About once a week                          |          |          | 1     |   | 1 |          | 1 |          |          |    |    | 1  | 1  | 1  | 1  | 1                |         |            |
|                                           | About once a month                         |          |          |       |   |   |          |   |          |          |    |    |    |    |    |    |                  | 1       |            |
|                                           | First Visit                                |          |          |       |   |   |          |   |          |          |    |    |    |    |    |    |                  |         | 1          |
|                                           | Other                                      |          |          |       |   |   | 1        |   |          | 1        |    |    |    |    |    |    |                  |         |            |
|                                           |                                            |          |          |       |   |   |          |   |          |          |    |    |    |    |    |    |                  |         |            |
|                                           |                                            |          |          |       |   |   |          |   |          |          |    |    |    |    |    |    |                  |         |            |
| 4. Can you find a chase easily (regular   | Alwove                                     | 1        | 1        | 1     | 1 | 1 | 1        | 1 | 1        | 1        | 1  | 1  | 1  | 1  | 1  | 1  | 1                | 1       | _          |
| 4. Can you find a space easily (regular   | Always<br>Usually                          |          |          |       | 1 | 1 |          |   |          |          |    |    | 1  |    | 1  |    |                  |         | -          |
| users)                                    | Sometimes                                  |          | -        |       |   |   |          |   |          |          |    |    |    | 1  |    |    | $\left  \right $ |         | -          |
|                                           | Rarely                                     |          | -        |       |   |   |          |   |          |          |    |    |    |    |    |    | $\left  \right $ |         | -          |
|                                           | Ralely                                     |          |          |       |   |   |          |   |          |          |    |    |    |    |    |    |                  |         | L          |
|                                           |                                            |          |          |       |   |   |          |   |          |          |    |    |    |    |    |    |                  |         |            |
|                                           |                                            |          |          |       |   |   |          |   |          |          |    |    |    |    |    |    |                  |         |            |
| 5. How long do you intend to park on this | s Up to 30 mins                            |          |          |       |   |   |          |   |          | 1        | 1  |    |    |    |    |    |                  |         | 1          |
| visit?                                    | 30 mins to an hour                         |          |          |       |   |   | 1        | 1 | 1        |          |    |    |    |    |    |    |                  |         |            |
|                                           | 1 - 2 hours                                |          | 1        |       |   |   |          |   |          |          |    |    |    |    |    |    |                  |         |            |
|                                           | 2 -3 hours                                 |          |          |       |   |   |          |   |          |          |    |    |    |    |    |    |                  |         |            |
|                                           | 3 - 4 hours                                | 1        |          | 1     |   |   |          |   |          |          |    |    |    |    |    |    |                  |         |            |
|                                           | Over 4 hours                               |          |          | -     | 1 | 1 |          |   |          |          |    | 1  | 1  | 1  | 1  | 1  | 1                | 1       |            |
|                                           |                                            |          |          |       |   |   |          |   |          |          |    |    |    |    |    |    | <u> </u>         |         |            |
|                                           |                                            |          |          |       |   |   |          |   |          |          |    |    |    |    |    |    |                  |         |            |
|                                           |                                            |          |          |       |   |   |          |   |          |          |    |    |    |    |    |    |                  |         |            |
| 6. Does the ease of parking affect your   | Yes                                        |          |          |       |   | 1 | 1        |   | 1        |          |    |    |    | 1  | 1  |    |                  |         |            |
| decision to visit peebles?                | No                                         | 1        | 1        | 1     | 1 |   |          | 1 |          | 1        | 1  | 1  | 1  |    |    | 1  | 1                | 1       | 1          |
|                                           |                                            |          |          |       |   |   |          |   |          |          |    |    |    |    |    |    |                  |         |            |
|                                           |                                            |          |          |       |   |   |          |   |          |          |    |    |    |    |    |    |                  |         |            |
|                                           |                                            |          |          |       |   |   |          |   |          |          |    |    |    |    |    |    |                  |         |            |
|                                           |                                            |          | <u> </u> |       |   |   |          |   |          |          |    |    |    |    |    |    |                  |         |            |
| 7. Are you aware parking charges apply    | Yes                                        | 1        | 1        | 1     | 1 | 1 | 1        | 1 | 1        | 1        | 1  | 1  | 1  | 1  | 1  | 1  | 1                | 1       | 1          |
| to Saturdays only?                        | No                                         |          |          |       |   |   |          |   |          |          |    |    |    |    |    |    |                  |         | L          |
|                                           |                                            |          |          |       |   |   |          |   |          |          |    |    |    |    |    |    |                  |         |            |
|                                           |                                            |          |          |       |   |   |          |   |          |          |    |    |    |    |    |    |                  |         |            |
|                                           |                                            |          |          |       |   |   |          |   |          |          |    |    |    |    |    |    |                  |         |            |
|                                           |                                            | <b>I</b> | 4        |       |   | 1 | 4        |   | <u> </u> | 4        |    | 4  | 4  |    |    |    | <del></del>      |         |            |
| 9 Would you continue to use the ser       | Yes                                        |          | 1        | 1     |   |   | 1        |   |          | 1        |    | 1  | 1  |    | 1  |    |                  | 1       | $\vdash^1$ |
| 8. Would you continue to use the car      | No                                         | 1        |          |       | 1 | 1 | <u> </u> |   | 1        |          | 1  |    |    | 1  |    | 1  | 1                | <b></b> | ┣          |
| parks if the charges were applied on      | Maybe                                      |          |          |       |   |   |          | 1 |          |          |    |    |    |    |    |    |                  |         | L          |
| weekdays as well as on Saturdays?         |                                            |          |          |       |   |   |          |   |          |          |    |    |    |    |    |    |                  |         |            |
|                                           |                                            |          |          |       |   |   |          |   |          |          |    |    |    |    |    |    |                  |         |            |