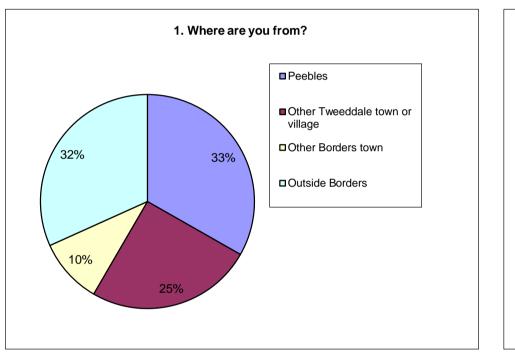

Peebles

Other Borders town

Outside Borders

Employment

Business

Shopping

Holiday Other

Everyday

1

32%

32%

8% 28%

100%

14% 2%

28%

50% 100%