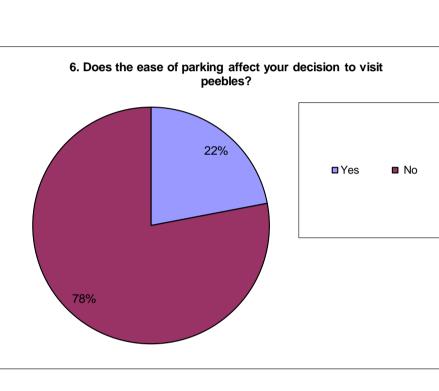

| L          |
| weekdays as well as on Saturdays?         |                                            |          |          |       |   |   |          |   |          |          |    |    |    |    |    |    |                  |         |            |
|                                           |                                            |          |          |       |   |   |          |   |          |          |    |    |    |    |    |    |                  |         |            |















1

32%

32%

8% 28%

100%

14% 2%

28%

50% 100%

10%

12% 30%

14%

6%

28% 100%

39%

50% 11%

0% 100%

14%

18% 14%

4%

6%

44% 100%

22% 78%

100%

94% 6%

100%

60%

36% 4%

100%

3

4

5

6%



■ Up to 30 mins 30 mins to 1 hour 🗖 1 - 2 hours □2 - 3 hours ■3 - 4 hours Over 4 hours





### 8. Would you continue to use the car parks if the charges were applied on weekdays as well as on Saturdays? 🗖 Yes 🛛 🗖 No ∎Yes ∎No □Maybe

| Greenside Tuesday 21st May               |                                 |     |          |     |                  |      |       |         |        |        |        |        |          |        |        |          |       |              |         |       |      |         |             |          |       |         |      |
|------------------------------------------|---------------------------------|-----|----------|-----|------------------|------|-------|---------|--------|--------|--------|--------|----------|--------|--------|----------|-------|--------------|---------|-------|------|---------|-------------|----------|-------|---------|--