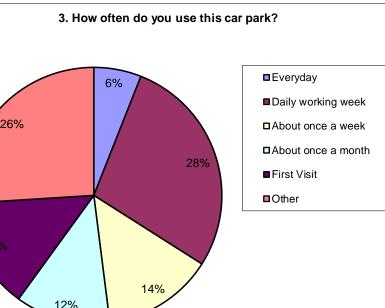

□ Holiday

■Other

60% /

10%

5. How long do you intend to park on this visit?

Up to 30 mins
30 mins to 1 hour
1 - 2 hours
2 - 3 hours
3 - 4 hours
Over 4 hours