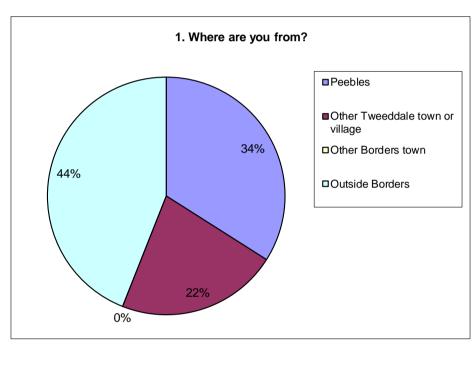

14%

18% 14%

4%

6%

44% 100%

22% 78%

100%

94% 6%

Peebles Other Tweeddale town or village Other Borders town Outside Borders

34% 22% 0% 44% 100%

| 18% | % | 37% |
|-----|---|-----|
| 40% |   |     |

50

| Greenside Saturday 25th May                       |                                                                                                   |   |   |          |   |   |          |   |   |   |    |    |    |          |                    |          |
|---------------------------------------------------|---------------------------------------------------------------------------------------------------|---|---|----------|---|---|----------|---|---|---|----|----|----|----------|--------------------|----------|
|                                                   |                                                                                                   | 1 | 2 | 3        | 4 | 5 | 6        | 7 | 8 | 9 | 10 | 11 | 12 | 13       | 14                 | 15       |
| 1. Where are you from?                            | Peebles                                                                                           | 1 |   |          | 1 |   | 1        |   |   |   |    |    |    |          |                    |          |
|                                                   | Other Tweeddale town or village                                                                   |   | 1 |          |   | 1 |          |   |   | 1 | 1  |    |    |          |                    |          |
|                                                   | Other Borders town                                                                                |   |   |          |   |   |          |   |   |   |    |    |    | 1        |                    |          |
|                                                   | Outside Borders                                                                                   |   |   | 1        |   |   |          | 1 | 1 |   |    | 1  | 1  |          | 1                  | 1        |
| 2. What is your purpose of visiting               | Employment                                                                                        |   |   |          |   |   |          |   |   |   |    |    |    |          |                    |          |
| peebles town centre today?                        | Business                                                                                          |   |   |          |   |   |          |   |   |   |    |    |    | ├        | ┟──┦               | <u> </u> |
| peebles town centre today :                       |                                                                                                   |   | 1 | 1        | 1 |   | 1        | 1 |   | 1 | 1  |    | 1  | 1        | ┟──┦               | 1        |
|                                                   | Shopping                                                                                          |   | 1 | 1        | 1 |   |          |   |   |   | -  |    | 1  | 1        |                    | 1        |
|                                                   | Holiday                                                                                           |   |   |          |   |   |          |   | 1 |   |    |    |    | —        | $\left  - \right $ | <b> </b> |
|                                                   | Other                                                                                             | 1 |   |          |   | 1 |          |   |   |   |    | 1  |    | L        | 1                  |          |
| 3. How often do you use this car park?            | Everyday<br>Daily working week<br>About once a week<br>About once a month<br>First Visit<br>Other | 1 | 1 | 1        | 1 | 1 | 1        | 1 | 1 | 1 | 1  | 1  | 1  | 1        | 1                  | 1        |
| 4. Can you find a space easily (regular<br>users) | Always<br>Usually<br>Sometimes<br>Rarely                                                          | 1 | 1 |          | 1 | 1 | 1        |   |   | 1 | 1  |    | 1  | 1        |                    | 1        |
| 5. How long do you intend to park on this         |                                                                                                   |   |   |          | 1 |   |          |   |   |   | 1  |    |    |          |                    |          |
| visit?                                            | 30 mins to an hour                                                                                | 1 | 1 |          |   |   |          |   |   | 1 |    |    |    | <u> </u> |                    | <u> </u> |
|                                                   | 1 - 2 hours                                                                                       |   |   |          |   | 1 | 1        | 1 | 1 |   |    |    | 1  |          |                    | 1        |
|                                                   | 2 -3 hours                                                                                        |   |   | 1        |   |   |          |   |   |   |    |    |    |          |                    |          |
|                                                   | 3 - 4 hours                                                                                       |   |   |          |   |   |          |   |   |   |    |    |    | 1        |                    | i        |
| 6. Does the ease of parking affect your           | Over 4 hours<br>Yes                                                                               |   |   | 1        |   | 1 | 1        | 1 |   | 1 |    | 1  |    | 1        | 1                  |          |
| decision to visit peebles?                        | No                                                                                                | 1 | 1 | <u>'</u> | 1 |   | <u> </u> | - | 1 |   | 1  | -  | 1  | <u> </u> | ┝╌┦                | 1        |
|                                                   |                                                                                                   |   | 4 |          |   |   |          |   | 1 |   |    |    |    |          |                    |          |
| 7. Are you aware parking charges apply to         |                                                                                                   | 1 | 1 |          | 1 | 1 | 1        | 1 |   | 1 | 1  | 1  | 1  | 1        | 1                  |          |
| Saturdays only?                                   | No                                                                                                |   |   | 1        |   |   |          |   | 1 |   |    |    |    | L        |                    | 1        |
|                                                   |                                                                                                   |   |   |          |   |   |          |   |   |   |    |    |    |          |                    |          |
|                                                   | Yes                                                                                               | 1 | 1 |          | 1 | 1 |          | 1 | 1 |   | 1  | 1  | 1  | 1        |                    | 1        |
| 8. Would you continue to use the car              | No                                                                                                |   |   | 1        |   |   | 1        |   |   | 1 |    |    |    |          | 1                  |          |
| parks if the charges were applied on              | Maybe                                                                                             |   |   |          |   |   |          |   |   |   |    |    |    |          |                    |          |
| weekdays as well as on Saturdays?                 |                                                                                                   |   |   |          |   |   |          |   |   |   |    |    |    |          | . <u></u>          |          |