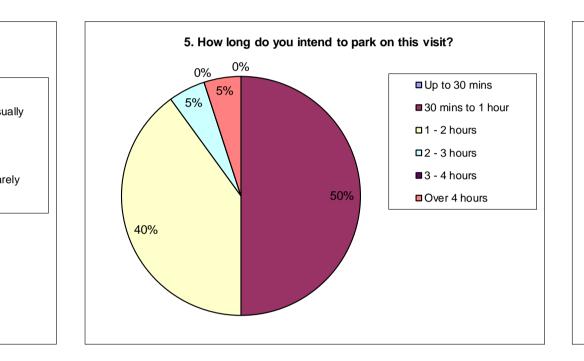

| 19   20   Total     1   1   8     1   5     1   5     20   20 | Peebles<br>Other Tweeddale town or village<br>Other Borders town<br>Outside Borders               | 1 | 40%<br>25%<br>25%<br>10%<br>100%           |      |
|---------------------------------------------------------------|---------------------------------------------------------------------------------------------------|---|--------------------------------------------|------|
| 0   0   2   0   1   1   20                                    | Employment<br>Business<br>Shopping<br>Holiday<br>Other                                            | 2 | 0%<br>0%<br>10%<br>0%<br>90%<br>100%       |      |
| 0   0   1 1   0   1   0   1   20                              | Everyday<br>Daily working week<br>About once a week<br>About once a month<br>First Visit<br>Other | 3 | 0%<br>0%<br>85%<br>0%<br>5%<br>10%<br>100% |      |
| 1 1   1 1   15   2   0   18                                   | Always<br>Usually<br>Sometimes<br>Rarely                                                          | 4 | 6%<br>83%<br>11%<br>0%<br>100%             |      |
| 0   1 10   1 8   1 1   0 1   20                               | Up to 30 mins<br>30 mins to 1 hour<br>1 - 2 hours<br>2 - 3 hours<br>3 - 4 hours<br>Over 4 hours   | 5 | 0%<br>50%<br>40%<br>5%<br>0%<br>5%<br>100% |      |
| 6<br>1 1 1 14<br>20                                           | Yes<br>No                                                                                         | 6 | 30%<br>70%<br>100%                         |      |
| 1 1 19<br>1 1<br>20                                           | Yes<br>No                                                                                         |   | 95%<br>5%<br>100%                          |      |
| 7       1     1       0                                       | Yes<br>No<br>Maybe                                                                                |   | 35%<br>65%<br>0%                           |      |
| 20                                                            |                                                                                                   |   | 100%                                       |      |
| 2. What is your purpose<br>0% 0%                              | of visiting Peebles town centre?                                                                  |   |                                            | 3. H |