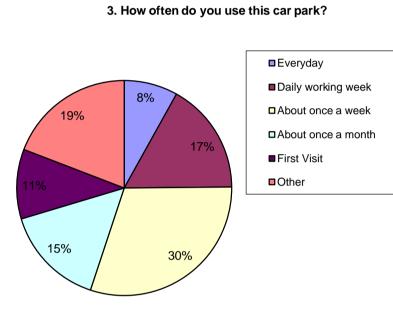

Peebles

Other Borders town

Outside Borders

Employment

Business

Shopping

Holiday Other

Everyday

Daily working week

About once a week

About once a month

∎Yes ■ No

| Edinburgh Road Saturday 25th May          |                                            | 1        | 2        | 2     | Λ | 5 | 6        | 7 | ο        | 0        | 10 | 11 | 10 | 12 | 11 | 15 | 16               | 17      | 1          |
|-------------------------------------------|--------------------------------------------|----------|----------|-------|---|---|----------|---|----------|----------|----|----|----|----|----|----|------------------|---------|------------|
|                                           | Dechlos                                    |          | 2        | ు<br> | 4 | 5 | 0        |   | 0        | 9        |    |    |    | 13 | 14 | ТЭ | 16               | 17      |            |
| 1. Where are you from?                    | Peebles<br>Other Tweeddale town or village | 1        | 1        | 1     | 1 | 1 | -        | 1 | 1        |          | 1  | 1  |    | 1  | 1  |    | 1                |         | -          |
|                                           |                                            |          |          |       |   |   |          |   |          | 1        |    |    |    | 1  |    |    | $\vdash$         |         | -          |
|                                           | Other Borders town                         |          | _        |       |   |   | 1        |   |          | 1        |    |    | 1  |    |    | 1  |                  | 1       |            |
|                                           | Outside Borders                            |          |          |       |   |   |          |   |          |          |    |    |    |    |    |    |                  |         |            |
|                                           |                                            |          |          |       |   |   |          |   |          |          |    |    |    |    |    |    |                  |         |            |
|                                           |                                            |          |          |       |   |   |          |   |          |          |    |    |    |    |    |    |                  |         |            |
| 2. What is your purpose of visiting       | Employment                                 |          |          | 1     | 1 |   |          | 1 |          | 1        | 1  |    | 1  | 1  |    | 1  |                  | 1       |            |
| peebles town centre today?                | Business                                   |          |          | -     | 1 |   |          |   |          | 1        | 1  |    | •  |    |    |    |                  |         |            |
| peebles town centre today :               | Shopping                                   | 1        | 1        |       |   |   |          |   | 1        | 1        |    |    |    |    |    |    |                  |         |            |
|                                           | Holiday                                    |          | + •      |       |   |   |          |   | <u> </u> | <u> </u> |    |    |    |    |    |    | ┝──┤             |         | 1          |
|                                           | Other                                      |          |          |       | 1 | 1 | 1        | 1 |          |          | 1  | 1  |    | 1  | 1  |    | 1                |         |            |
|                                           | C III C                                    |          |          |       |   |   |          |   |          |          |    |    |    |    |    |    | <u> </u>         |         | i          |
|                                           |                                            |          |          |       |   |   |          |   |          |          |    |    |    |    |    |    |                  |         |            |
|                                           |                                            |          |          |       |   |   |          |   |          |          |    |    |    |    |    |    |                  |         |            |
| 3. How often do you use this car park?    | Everyday                                   | 1        |          |       |   |   |          |   |          |          |    |    |    |    |    |    |                  |         |            |
|                                           | Daily working week                         |          | 1        |       | 1 |   |          |   | 1        |          | 1  | 1  |    |    |    |    |                  |         |            |
|                                           | About once a week                          |          |          | 1     |   | 1 |          | 1 |          |          |    |    | 1  | 1  | 1  | 1  | 1                |         |            |
|                                           | About once a month                         |          |          |       |   |   |          |   |          |          |    |    |    |    |    |    |                  | 1       |            |
|                                           | First Visit                                |          |          |       |   |   |          |   |          |          |    |    |    |    |    |    |                  |         | 1          |
|                                           | Other                                      |          |          |       |   |   | 1        |   |          | 1        |    |    |    |    |    |    |                  |         |            |
|                                           |                                            |          |          |       |   |   |          |   |          |          |    |    |    |    |    |    |                  |         |            |
|                                           |                                            |          |          |       |   |   |          |   |          |          |    |    |    |    |    |    |                  |         |            |
| 4. Can you find a chase easily (regular   | Alwove                                     | 1        | 1        | 1     | 1 | 1 | 1        | 1 | 1        | 1        | 1  | 1  | 1  | 1  | 1  | 1  | 1                | 1       | _          |
| 4. Can you find a space easily (regular   | Always<br>Usually                          |          |          |       | 1 | 1 |          |   |          |          |    |    | 1  |    | 1  |    |                  |         | -          |
| users)                                    | Sometimes                                  |          | -        |       |   |   |          |   |          |          |    |    |    | 1  |    |    | $\left  \right $ |         | -          |
|                                           | Rarely                                     |          | -        |       |   |   |          |   |          |          |    |    |    |    |    |    | $\left  \right $ |         | -          |
|                                           | Ralely                                     |          |          |       |   |   |          |   |          |          |    |    |    |    |    |    |                  |         | L          |
|                                           |                                            |          |          |       |   |   |          |   |          |          |    |    |    |    |    |    |                  |         |            |
|                                           |                                            |          |          |       |   |   |          |   |          |          |    |    |    |    |    |    |                  |         |            |
| 5. How long do you intend to park on this | s Up to 30 mins                            |          |          |       |   |   |          |   |          | 1        | 1  |    |    |    |    |    |                  |         | 1          |
| visit?                                    | 30 mins to an hour                         |          |          |       |   |   | 1        | 1 | 1        |          |    |    |    |    |    |    |                  |         |            |
|                                           | 1 - 2 hours                                |          | 1        |       |   |   |          |   |          |          |    |    |    |    |    |    |                  |         |            |
|                                           | 2 -3 hours                                 |          |          |       |   |   |          |   |          |          |    |    |    |    |    |    |                  |         |            |
|                                           | 3 - 4 hours                                | 1        |          | 1     |   |   |          |   |          |          |    |    |    |    |    |    |                  |         |            |
|                                           | Over 4 hours                               |          |          | -     | 1 | 1 |          |   |          |          |    | 1  | 1  | 1  | 1  | 1  | 1                | 1       |            |
|                                           |                                            |          |          |       |   |   |          |   |          |          |    |    |    |    |    |    | <u> </u>         |         |            |
|                                           |                                            |          |          |       |   |   |          |   |          |          |    |    |    |    |    |    |                  |         |            |
|                                           |                                            |          |          |       |   |   |          |   |          |          |    |    |    |    |    |    |                  |         |            |
| 6. Does the ease of parking affect your   | Yes                                        |          |          |       |   | 1 | 1        |   | 1        |          |    |    |    | 1  | 1  |    |                  |         |            |
| decision to visit peebles?                | No                                         | 1        | 1        | 1     | 1 |   |          | 1 |          | 1        | 1  | 1  | 1  |    |    | 1  | 1                | 1       | 1          |
|                                           |                                            |          |          |       |   |   |          |   |          |          |    |    |    |    |    |    |                  |         |            |
|                                           |                                            |          |          |       |   |   |          |   |          |          |    |    |    |    |    |    |                  |         |            |
|                                           |                                            |          |          |       |   |   |          |   |          |          |    |    |    |    |    |    |                  |         |            |
|                                           |                                            |          | <u> </u> |       |   |   |          |   |          |          |    |    |    |    |    |    |                  |         |            |
| 7. Are you aware parking charges apply    | Yes                                        | 1        | 1        | 1     | 1 | 1 | 1        | 1 | 1        | 1        | 1  | 1  | 1  | 1  | 1  | 1  | 1                | 1       | 1          |
| to Saturdays only?                        | No                                         |          |          |       |   |   |          |   |          |          |    |    |    |    |    |    |                  |         | L          |
|                                           |                                            |          |          |       |   |   |          |   |          |          |    |    |    |    |    |    |                  |         |            |
|                                           |                                            |          |          |       |   |   |          |   |          |          |    |    |    |    |    |    |                  |         |            |
|                                           |                                            |          |          |       |   |   |          |   |          |          |    |    |    |    |    |    |                  |         |            |
|                                           |                                            | <b>I</b> | 4        |       |   | 1 | 4        |   | <u> </u> | 4        |    | 4  | 4  |    |    |    | <del></del>      |         |            |
| 9 Would you continue to use the ser       | Yes                                        |          | 1        | 1     |   |   | 1        |   |          | 1        |    | 1  | 1  |    | 1  |    |                  | 1       | $\vdash^1$ |
| 8. Would you continue to use the car      | No                                         | 1        |          |       | 1 | 1 | <u> </u> |   | 1        |          | 1  |    |    | 1  |    | 1  | 1                | <b></b> | ┣          |
| parks if the charges were applied on      | Maybe                                      |          |          |       |   |   |          | 1 |          |          |    |    |    |    |    |    |                  |         | L          |
| weekdays as well as on Saturdays?         |                                            |          |          |       |   |   |          |   |          |          |    |    |    |    |    |    |                  |         |            |
|                                           |                                            |          |          |       |   |   |          |   |          |          |    |    |    |    |    |    |                  |         |            |