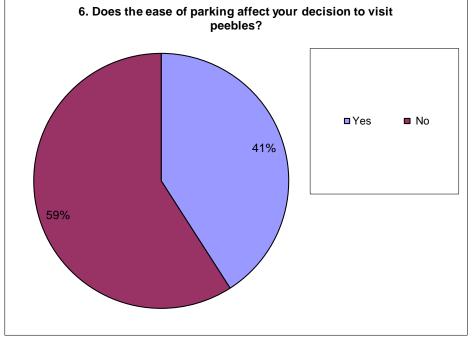

| Edinburgh Road Tuesday 21st May           |                                 | 1 | 2 | 3        | 4          | 5 | 6 | 7 | 8        | 9        | 10         | 11       | 12 | 13 | 14 |                                              | 16        | 17        | 1        |
|-------------------------------------------|---------------------------------|---|---|----------|------------|---|---|---|----------|----------|------------|----------|----|----|----|----------------------------------------------|-----------|-----------|----------|
| 1. Where are you from?                    | Peebles                         |   |   |          |            | 1 |   | 1 |          | 1        |            |          |    |    |    | 1                                            |           |           |          |
|                                           | Other Tweeddale town or village | 1 |   |          | 1          |   | 1 |   | 1        |          |            |          | 1  | 1  |    |                                              | 1         |           |          |
|                                           | Other Borders town              |   |   | 1        |            |   |   |   |          |          |            |          |    |    |    | <u> </u>                                     |           |           |          |
|                                           | Outside Borders                 |   | 1 |          |            |   |   |   |          |          | 1          | 1        |    |    | 1  |                                              |           | 1         |          |
|                                           |                                 |   |   | <b></b>  | 1          | 1 |   |   |          | 1        | 1          | 1        |    |    | 1  |                                              |           |           | 1        |
| 2. What is your purpose of visiting       | Employment                      |   |   |          |            |   |   |   |          |          |            |          |    |    |    | —                                            | <b> </b>  | $\square$ | └──      |
| peebles town centre today?                | Business                        |   |   |          |            |   |   | 4 |          |          |            |          |    |    |    | $\vdash$                                     |           | $\square$ | <b> </b> |
|                                           | Shopping                        | 1 |   | 1        |            | 1 |   | 1 | 1        | 1        |            |          | 1  | 1  | 1  | 1                                            | 1         |           | └──      |
|                                           | Holiday                         |   |   | -        | 1          |   |   |   |          |          |            | 1        |    |    |    | —                                            | <b> </b>  | 1         | $\vdash$ |
|                                           | Other                           |   | 1 |          |            |   | 1 |   |          |          | 1          |          |    |    |    |                                              |           |           | Ĺ        |
| 3. How often do you use this car park?    | Everyday                        |   |   |          | 1          |   |   |   |          |          |            |          |    |    |    |                                              | <b></b>   |           | <b></b>  |
| 5. Now often do you use this cal park!    | Daily working week              | 1 |   |          | 1          | 1 | 1 | 1 |          |          |            |          | 1  | 1  |    | 1                                            | 1         | ┟──┦      | ⊢        |
|                                           | About once a week               |   |   | $\vdash$ | <u>  '</u> |   |   |   | 1        | 1        | 1          | 1        |    |    | -  | +                                            | ┝╌┦       | ┢──┦      | ⊢        |
|                                           | About once a month              |   | 1 | 1        |            |   |   |   | - '      |          | -          | -        |    |    | 1  | ┣──                                          |           |           | -        |
|                                           | First Visit                     |   | - | <u> </u> |            |   |   |   |          |          |            |          |    |    |    | ┼──                                          | ┟──┦      | ┟──┦      | <b> </b> |
|                                           | Other                           |   |   |          |            |   |   |   |          |          |            |          |    |    |    | ┼──                                          | ┟──┦      | 1         |          |
| 4. Can you find a space easily (regular   | Always                          |   |   |          |            |   |   | 1 | 1        |          | 1          | 1        | 1  | 1  |    | 1                                            |           |           |          |
| users)                                    | Usually                         | 1 |   |          | 1          |   | 1 |   |          | 1        |            |          |    |    |    |                                              | 1         |           |          |
|                                           | Sometimes                       |   |   |          |            |   |   |   |          |          |            |          |    |    |    |                                              |           |           |          |
|                                           | Rarely                          |   |   |          |            | 1 |   |   |          |          |            |          |    |    |    |                                              |           |           |          |
| 5. How long do you intend to park on this | l In to 30 mins                 |   | - | 1        | 1          | 1 | 1 |   | 1        |          | 1          | T        |    |    |    |                                              | <b>T</b>  |           |          |
|                                           | 30 mins to an hour              |   |   |          | -          | 1 | 1 |   | 1        |          |            |          | 1  | 1  |    | 1                                            |           |           | -        |
| visit?                                    | 1 - 2 hours                     | 1 | 1 | 1        |            | 1 | I | 1 | <u> </u> | 1        | 1          | 1        | 1  | 1  | 1  | +                                            | 1         | ┟───┦     | ⊢        |
|                                           | 2 -3 hours                      |   | 1 | <u> </u> |            |   |   | 1 |          |          | <u>  '</u> | <u> </u> |    |    |    | ┼──                                          |           | 1         | -        |
|                                           | 3 - 4 hours                     |   |   |          |            |   |   |   |          |          |            |          |    |    |    | ┼──                                          |           |           | ⊢        |
|                                           | Over 4 hours                    |   |   |          |            |   |   |   |          |          |            |          |    |    |    | ┣──                                          |           | ┣───┦     | -        |
| 6. Does the ease of parking affect your   | Yes                             |   | 1 | <br>  1  | 1          |   |   | 1 | 1        |          | I          | 1        | 1  |    | 1  | <br>[ 1                                      |           |           |          |
| decision to visit peebles?                | No                              | 1 | • | <u> </u> |            | 1 | 1 | • | <u>'</u> | 1        | 1          | <u> </u> |    | 1  |    | <u> </u>                                     |           | <b> </b>  | -        |
|                                           | Yes                             |   | 1 | ı        | 1          | 1 | 1 | 1 | 1        | 1        |            | 1        | 1  |    | 1  | 1                                            |           |           |          |
| 7. Are you aware parking charges apply    | No                              |   | - | 1        | -          | 1 | 1 | 1 | <u> </u> | -        | <u> </u>   |          | 1  | '  |    | <u>                                     </u> |           |           | -        |
| to Saturdays only?                        |                                 |   |   |          |            |   |   |   |          |          | I          |          |    |    |    |                                              |           |           |          |
|                                           | Yes                             |   | 1 | 1        | 1          | 1 | 1 |   | L        | <u> </u> | <u> </u>   | 1        |    | 1  | 1  | 1                                            | 1         | 1         | Ĺ        |
| 8. Would you continue to use the car      | No                              | 1 |   |          |            |   |   | 1 | 1        | 1        | 1          |          | 1  |    |    | $\vdash$                                     | $\square$ |           | L        |
| parks if the charges were applied on      | Maybe                           |   |   |          |            |   |   |   |          |          |            |          |    |    |    |                                              |           |           | L        |
| weekdays as well as on Saturdays?         |                                 |   |   |          |            |   |   |   |          |          |            |          |    |    |    |                                              |           |           |          |

Daily working week

About once a week

About once a month

∎Yes ■ No

| Edinburgh Road Saturday 25th May          |                                            | 1        | 2        | 2     | Λ | 5 | 6        | 7 | ο        | 0        | 10 | 11 | 10 | 12 | 11 | 15 | 16               | 17      | 1          |
|-------------------------------------------|--------------------------------------------|----------|----------|-------|---|---|----------|---|----------|----------|----|----|----|----|----|----|------------------|---------|------------|
|                                           | Dechlos                                    |          | 2        | ు<br> | 4 | 5 | 0        |   | 0        | 9        |    |    |    | 13 | 14 | ТЭ | 16               | 17      |            |
| 1. Where are you from?                    | Peebles<br>Other Tweeddale town or village | 1        | 1        | 1     | 1 | 1 | -        | 1 | 1        |          | 1  | 1  |    | 1  | 1  |    | 1                |         | -          |
|                                           |                                            |          |          |       |   |   |          |   |          | 1        |    |    |    | 1  |    |    | $\vdash$         |         | -          |
|                                           | Other Borders town                         |          | _        |       |   |   | 1        |   |          | 1        |    |    | 1  |    |    | 1  |                  | 1       |            |
|                                           | Outside Borders                            |          |          |       |   |   |          |   |          |          |    |    |    |    |    |    |                  |         |            |
|                                           |                                            |          |          |       |   |   |          |   |          |          |    |    |    |    |    |    |                  |         |            |
|                                           |                                            |          |          |       |   |   |          |   |          |          |    |    |    |    |    |    |                  |         |            |
| 2. What is your purpose of visiting       | Employment                                 |          |          | 1     | 1 |   |          | 1 |          | 1        | 1  |    | 1  | 1  |    | 1  |                  | 1       |            |
| peebles town centre today?                | Business                                   |          |          | -     | 1 |   |          |   |          | 1        | 1  |    | •  |    |    |    |                  |         |            |
| peebles town centre today :               | Shopping                                   | 1        | 1        |       |   |   |          |   | 1        | 1        |    |    |    |    |    |    |                  |         |            |
|                                           | Holiday                                    |          | + •      |       |   |   |          |   | <u> </u> | <u> </u> |    |    |    |    |    |    | ┝──┤             |         | 1          |
|                                           | Other                                      |          |          |       | 1 | 1 | 1        | 1 |          |          | 1  | 1  |    | 1  | 1  |    | 1                |         |            |
|                                           | C III C                                    |          |          |       |   |   |          |   |          |          |    |    |    |    |    |    | <u> </u>         |         | i          |
|                                           |                                            |          |          |       |   |   |          |   |          |          |    |    |    |    |    |    |                  |         |            |
|                                           |                                            |          |          |       |   |   |          |   |          |          |    |    |    |    |    |    |                  |         |            |
| 3. How often do you use this car park?    | Everyday                                   | 1        |          |       |   |   |          |   |          |          |    |    |    |    |    |    |                  |         |            |
|                                           | Daily working week                         |          | 1        |       | 1 |   |          |   | 1        |          | 1  | 1  |    |    |    |    |                  |         |            |
|                                           | About once a week                          |          |          | 1     |   | 1 |          | 1 |          |          |    |    | 1  | 1  | 1  | 1  | 1                |         |            |
|                                           | About once a month                         |          |          |       |   |   |          |   |          |          |    |    |    |    |    |    |                  | 1       |            |
|                                           | First Visit                                |          |          |       |   |   |          |   |          |          |    |    |    |    |    |    |                  |         | 1          |
|                                           | Other                                      |          |          |       |   |   | 1        |   |          | 1        |    |    |    |    |    |    |                  |         |            |
|                                           |                                            |          |          |       |   |   |          |   |          |          |    |    |    |    |    |    |                  |         |            |
|                                           |                                            |          |          |       |   |   |          |   |          |          |    |    |    |    |    |    |                  |         |            |
| 4. Can you find a chase easily (regular   | Alwove                                     | 1        | 1        | 1     | 1 | 1 | 1        | 1 | 1        | 1        | 1  | 1  | 1  | 1  | 1  | 1  | 1                | 1       | _          |
| 4. Can you find a space easily (regular   | Always<br>Usually                          |          |          |       | 1 | 1 |          |   |          |          |    |    | 1  |    | 1  |    |                  |         | -          |
| users)                                    | Sometimes                                  |          | -        |       |   |   |          |   |          |          |    |    |    | 1  |    |    | $\left  \right $ |         | -          |
|                                           | Rarely                                     |          | -        |       |   |   |          |   |          |          |    |    |    |    |    |    | $\left  \right $ |         | -          |
|                                           | Ralely                                     |          |          |       |   |   |          |   |          |          |    |    |    |    |    |    |                  |         | L          |
|                                           |                                            |          |          |       |   |   |          |   |          |          |    |    |    |    |    |    |                  |         |            |
|                                           |                                            |          |          |       |   |   |          |   |          |          |    |    |    |    |    |    |                  |         |            |
| 5. How long do you intend to park on this | s Up to 30 mins                            |          |          |       |   |   |          |   |          | 1        | 1  |    |    |    |    |    |                  |         | 1          |
| visit?                                    | 30 mins to an hour                         |          |          |       |   |   | 1        | 1 | 1        |          |    |    |    |    |    |    |                  |         |            |
|                                           | 1 - 2 hours                                |          | 1        |       |   |   |          |   |          |          |    |    |    |    |    |    |                  |         |            |
|                                           | 2 -3 hours                                 |          |          |       |   |   |          |   |          |          |    |    |    |    |    |    |                  |         |            |
|                                           | 3 - 4 hours                                | 1        |          | 1     |   |   |          |   |          |          |    |    |    |    |    |    |                  |         |            |
|                                           | Over 4 hours                               |          |          | -     | 1 | 1 |          |   |          |          |    | 1  | 1  | 1  | 1  | 1  | 1                | 1       |            |
|                                           |                                            |          |          |       |   |   |          |   |          |          |    |    |    |    |    |    | <u> </u>         |         |            |
|                                           |                                            |          |          |       |   |   |          |   |          |          |    |    |    |    |    |    |                  |         |            |
|                                           |                                            |          |          |       |   |   |          |   |          |          |    |    |    |    |    |    |                  |         |            |
| 6. Does the ease of parking affect your   | Yes                                        |          |          |       |   | 1 | 1        |   | 1        |          |    |    |    | 1  | 1  |    |                  |         |            |
| decision to visit peebles?                | No                                         | 1        | 1        | 1     | 1 |   |          | 1 |          | 1        | 1  | 1  | 1  |    |    | 1  | 1                | 1       | 1          |
|                                           |                                            |          |          |       |   |   |          |   |          |          |    |    |    |    |    |    |                  |         |            |
|                                           |                                            |          |          |       |   |   |          |   |          |          |    |    |    |    |    |    |                  |         |            |
|                                           |                                            |          |          |       |   |   |          |   |          |          |    |    |    |    |    |    |                  |         |            |
|                                           |                                            |          | <u> </u> |       |   |   |          |   |          |          |    |    |    |    |    |    |                  |         |            |
| 7. Are you aware parking charges apply    | Yes                                        | 1        | 1        | 1     | 1 | 1 | 1        | 1 | 1        | 1        | 1  | 1  | 1  | 1  | 1  | 1  | 1                | 1       | 1          |
| to Saturdays only?                        | No                                         |          |          |       |   |   |          |   |          |          |    |    |    |    |    |    |                  |         | L          |
|                                           |                                            |          |          |       |   |   |          |   |          |          |    |    |    |    |    |    |                  |         |            |
|                                           |                                            |          |          |       |   |   |          |   |          |          |    |    |    |    |    |    |                  |         |            |
|                                           |                                            |          |          |       |   |   |          |   |          |          |    |    |    |    |    |    |                  |         |            |
|                                           |                                            | <b>I</b> | 4        |       |   | 1 | 4        |   | <u> </u> | 4        |    | 4  | 4  |    |    |    | <del></del>      |         |            |
| 9 Would you continue to use the ser       | Yes                                        |          | 1        | 1     |   |   | 1        |   |          | 1        |    | 1  | 1  |    | 1  |    |                  | 1       | $\vdash^1$ |
| 8. Would you continue to use the car      | No                                         | 1        |          |       | 1 | 1 | <u> </u> |   | 1        |          | 1  |    |    | 1  |    | 1  | 1                | <b></b> | ┣          |
| parks if the charges were applied on      | Maybe                                      |          |          |       |   |   |          | 1 |          |          |    |    |    |    |    |    |                  |         | L          |
| weekdays as well as on Saturdays?         |                                            |          |          |       |   |   |          |   |          |          |    |    |    |    |    |    |                  |         |            |
|                                           |                                            |          |          |       |   |   |          |   |          |          |    |    |    |    |    |    |                  |         |            |