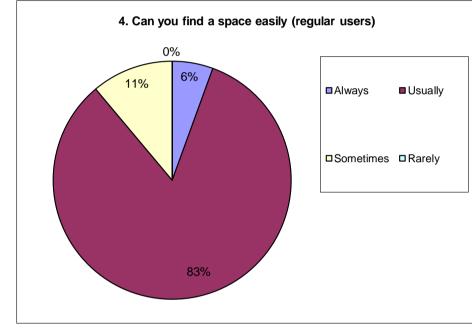

| 19   20   Total     1   1   8     1   5     1   5     20   20 | Peebles<br>Other Tweeddale town or village<br>Other Borders town<br>Outside Borders               | 1 | 40%<br>25%<br>25%<br>10%<br>100%           |      |
|---------------------------------------------------------------|---------------------------------------------------------------------------------------------------|---|--------------------------------------------|------|
| 0   0   2   0   1   1   20                                    | Employment<br>Business<br>Shopping<br>Holiday<br>Other                                            | 2 | 0%<br>0%<br>10%<br>0%<br>90%<br>100%       |      |
| 0   0   1 1   0   1   0   1   20                              | Everyday<br>Daily working week<br>About once a week<br>About once a month<br>First Visit<br>Other | 3 | 0%<br>0%<br>85%<br>0%<br>5%<br>10%<br>100% |      |
| 1 1   1 1   15   2   0   18                                   | Always<br>Usually<br>Sometimes<br>Rarely                                                          | 4 | 6%<br>83%<br>11%<br>0%<br>100%             |      |
| 0   1 10   1 8   1 1   0 1   20                               | Up to 30 mins<br>30 mins to 1 hour<br>1 - 2 hours<br>2 - 3 hours<br>3 - 4 hours<br>Over 4 hours   | 5 | 0%<br>50%<br>40%<br>5%<br>0%<br>5%<br>100% |      |
| 6<br>1 1 1 14<br>20                                           | Yes<br>No                                                                                         | 6 | 30%<br>70%<br>100%                         |      |
| 1 1 19<br>1 1<br>20                                           | Yes<br>No                                                                                         |   | 95%<br>5%<br>100%                          |      |
| 7       1     1       0                                       | Yes<br>No<br>Maybe                                                                                |   | 35%<br>65%<br>0%                           |      |
| 20                                                            |                                                                                                   |   | 100%                                       |      |
| 2. What is your purpose<br>0% 0%                              | of visiting Peebles town centre?                                                                  |   |                                            | 3. H |