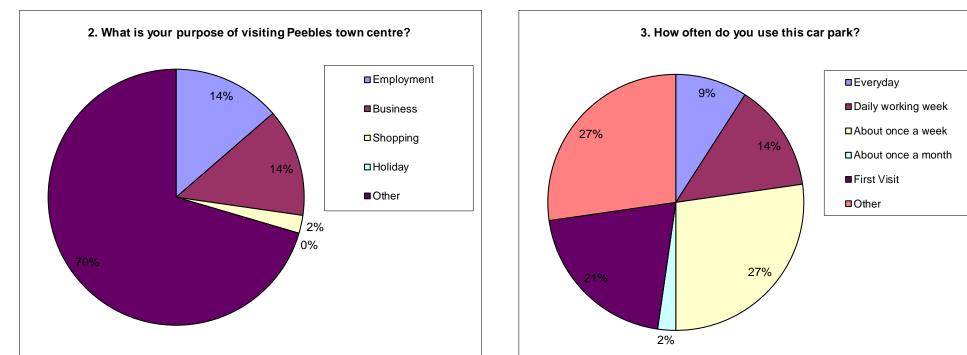

Peebles

Other Borders town

Outside Borders

Employment

Business

Shopping

Holiday Other

Everyday

First Visit

Other

Always Usually

Rarely

Sometimes

Up to 30 mins

1 - 2 hours

2 - 3 hours