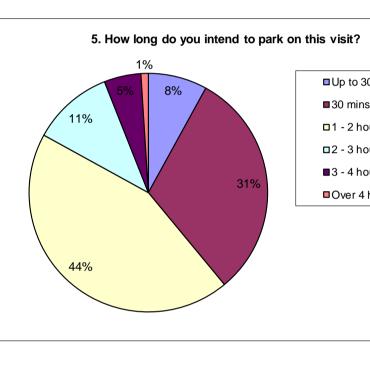

■ Up to 30 mins 30 mins to 1 hour 🗖 1 - 2 hours □2 - 3 hours ■3 - 4 hours Over 4 hours