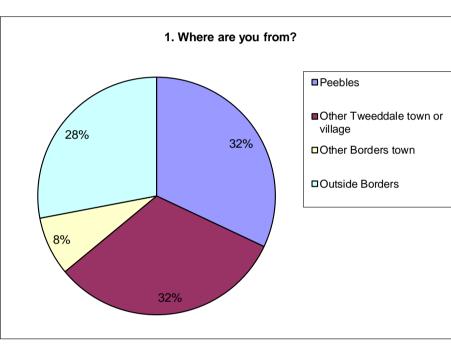

|          | 1  |    |    | 1  |    | 1  | 1                | <b></b> | ┣          |
| parks if the charges were applied on      | Maybe                                      |          |          |       |   |   |          | 1 |          |          |    |    |    |    |    |    |                  |         | L          |
| weekdays as well as on Saturdays?         |                                            |          |          |       |   |   |          |   |          |          |    |    |    |    |    |    |                  |         |            |
|                                           |                                            |          |          |       |   |   |          |   |          |          |    |    |    |    |    |    |                  |         |            |















1

32%

32%

8% 28%

100%

14% 2%

28%

50% 100%

10%

12% 30%

14%

6%

28% 100%

39%

50% 11%

0% 100%

14%

18% 14%

4%

6%

44% 100%

22% 78%

100%

94% 6%

100%

60%

36% 4%

100%

3

4

5

6%



■ Up to 30 mins 30 mins to 1 hour 🗖 1 - 2 hours □2 - 3 hours ■3 - 4 hours Over 4 hours





### 8. Would you continue to use the car parks if the charges were applied on weekdays as well as on Saturdays? 🗖 Yes 🛛 🗖 No ∎Yes ∎No □Maybe

| Greenside Tuesday 21st May               |                                 |     |          |     |                  |      |       |         |        |        |        |        |          |        |        |          |       |              |         |       |      |         |             |          |       |         |      |
|--------------------