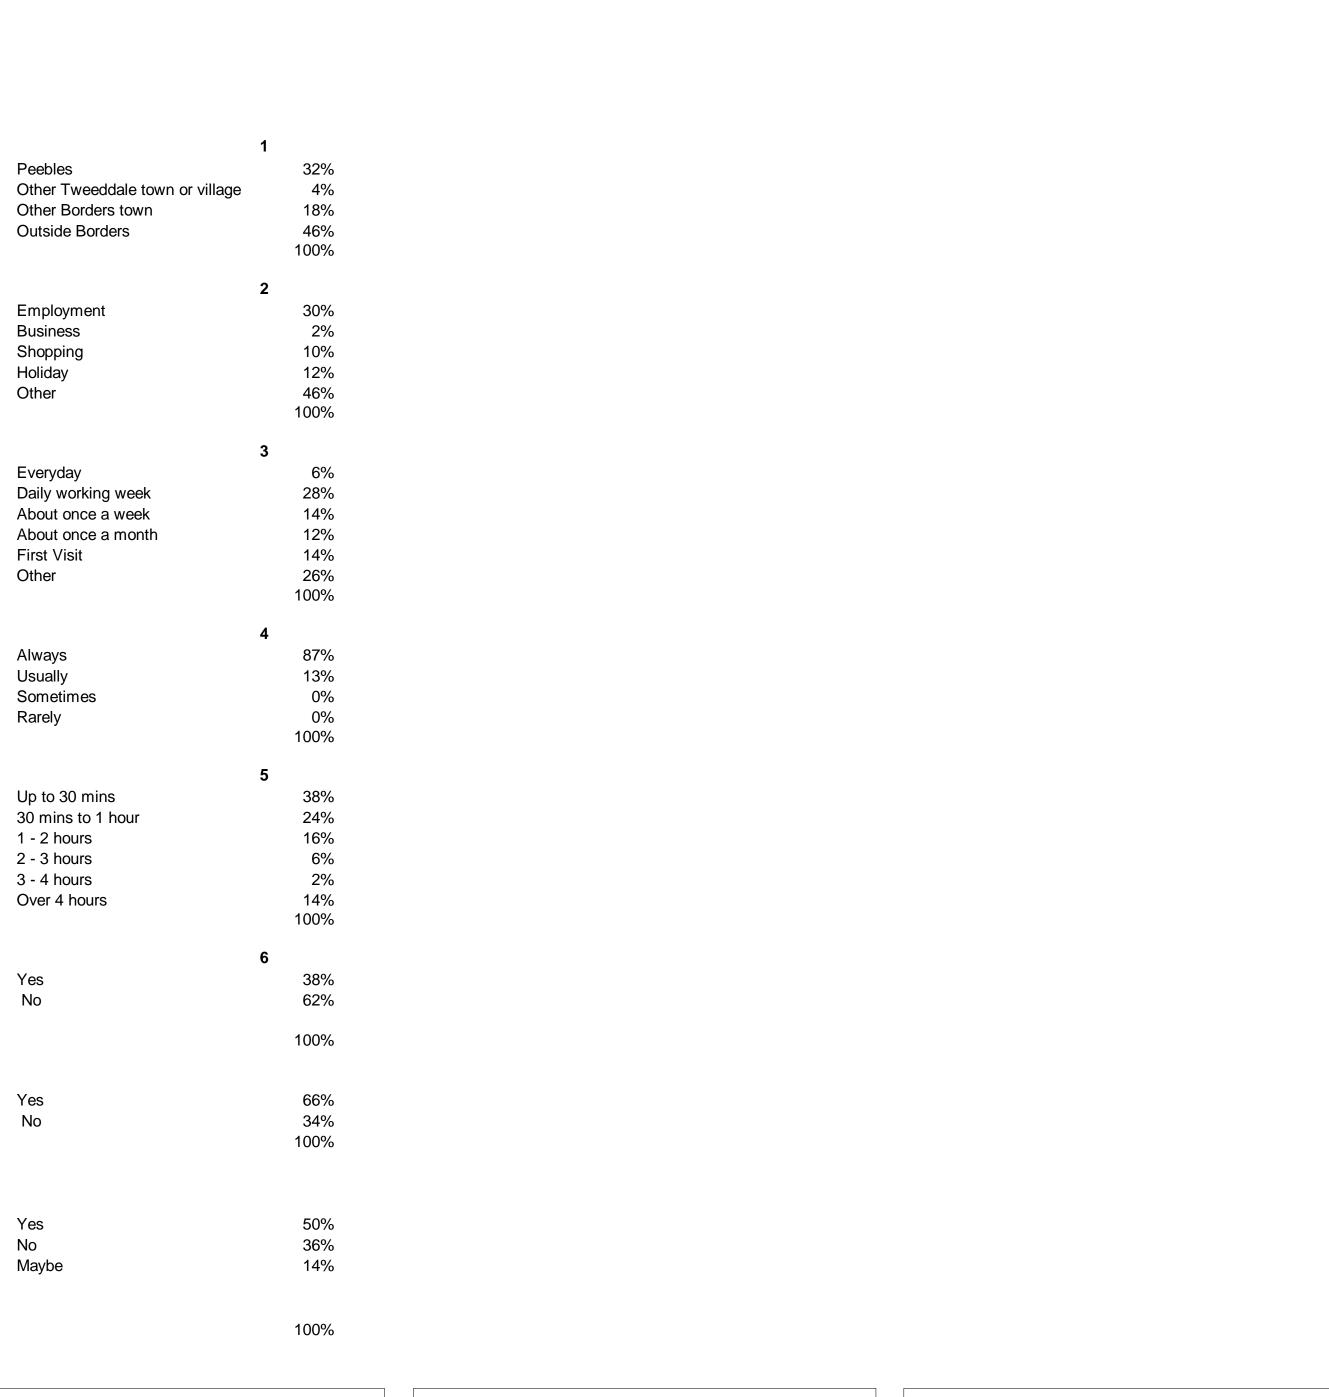

First Visit

Other

Always Usually

Rarely

Sometimes

Up to 30 mins

1 - 2 hours

2 - 3 hours

3 - 4 hours

Yes

No

Yes

No

Yes

Over 4 hours

30 mins to 1 hour

Daily working week

About once a week

About once a month

∎Yes ■ No

| Edinburgh Road Saturday 25th May          |                                            | 1        | 2        | 2     | Λ | 5 | 6        | 7 | ο        | 0        | 10 | 11 | 10 | 12 | 11 | 15 | 16               | 17      | 1          |
|-------------------------------------------|--------------------------------------------|----------|----------|-------|---|---|----------|---|----------|----------|----|----|----|----|----|----|------------------|---------|------------|
|                                           | Dechlos                                    |          | 2        | ు<br> | 4 | 5 | 0        |   | 0        | 9        |    |    |    | 13 | 14 | ТЭ | 16               | 17      |            |
| 1. Where are you from?                    | Peebles<br>Other Tweeddale town or village | 1        | 1        | 1     | 1 | 1 | -        | 1 | 1        |          | 1  | 1  |    | 1  | 1  |    | 1                |         | -          |
|                                           |                                            |          |          |       |   |   |          |   |          | 1        |    |    |    | 1  |    |    | $\vdash$         |         | -          |
|                                           | Other Borders town                         |          | _        |       |   |   | 1        |   |          | 1        |    |    | 1  |    |    | 1  |                  | 1       |            |
|                                           | Outside Borders                            |          |          |       |   |   |          |   |          |          |    |    |    |    |    |    |                  |         |            |
|                                           |                                            |          |          |       |   |   |          |   |          |          |    |    |    |    |    |    |                  |         |            |
|                                           |                                            |          |          |       |   |   |          |   |          |          |    |    |    |    |    |    |                  |         |            |
| 2. What is your purpose of visiting       | Employment                                 |          |          | 1     | 1 |   |          | 1 |          | 1        | 1  |    | 1  | 1  |    | 1  |                  | 1       |            |
| peebles town centre today?                | Business                                   |          |          | -     | 1 |   |          |   |          | 1        | 1  |    | •  |    |    |    |                  |         |            |
| peebles town centre today :               | Shopping                                   | 1        | 1        |       |   |   |          |   | 1        | 1        |    |    |    |    |    |    |                  |         |            |
|                                           | Holiday                                    |          | + •      |       |   |   |          |   | <u> </u> | <u> </u> |    |    |    |    |    |    | ┝──┤             |         | 1          |
|                                           | Other                                      |          |          |       | 1 | 1 | 1        | 1 |          |          | 1  | 1  |    | 1  | 1  |    | 1                |         |            |
|                                           | C III C                                    |          |          |       |   |   |          |   |          |          |    |    |    |    |    |    | <u> </u>         |         | i          |
|                                           |                                            |          |          |       |   |   |          |   |          |          |    |    |    |    |    |    |                  |         |            |
|                                           |                                            |          |          |       |   |   |          |   |          |          |    |    |    |    |    |    |                  |         |            |
| 3. How often do you use this car park?    | Everyday                                   | 1        |          |       |   |   |          |   |          |          |    |    |    |    |    |    |                  |         |            |
|                                           | Daily working week                         |          | 1        |       | 1 |   |          |   | 1        |          | 1  | 1  |    |    |    |    |                  |         |            |
|                                           | About once a week                          |          |          | 1     |   | 1 |          | 1 |          |          |    |    | 1  | 1  | 1  | 1  | 1                |         |            |
|                                           | About once a month                         |          |          |       |   |   |          |   |          |          |    |    |    |    |    |    |                  | 1       |            |
|                                           | First Visit                                |          |          |       |   |   |          |   |          |          |    |    |    |    |    |    |                  |         | 1          |
|                                           | Other                                      |          |          |       |   |   | 1        |   |          | 1        |    |    |    |    |    |    |                  |         |            |
|                                           |                                            |          |          |       |   |   |          |   |          |          |    |    |    |    |    |    |                  |         |            |
|                                           |                                            |          |          |       |   |   |          |   |          |          |    |    |    |    |    |    |                  |         |            |
| 4. Can you find a chase easily (regular   | Alwove                                     | 1        | 1        | 1     | 1 | 1 | 1        | 1 | 1        | 1        | 1  | 1  | 1  | 1  | 1  | 1  | 1                | 1       | _          |
| 4. Can you find a space easily (regular   | Always<br>Usually                          |          |          |       | 1 | 1 |          |   |          |          |    |    | 1  |    | 1  |    |                  |         | -          |
| users)                                    | Sometimes                                  |          | -        |       |   |   |          |   |          |          |    |    |    | 1  |    |    | $\left  \right $ |         | -          |
|                                           | Rarely                                     |          | -        |       |   |   |          |   |          |          |    |    |    |    |    |    | $\left  \right $ |         | -          |
|                                           | Ralely                                     |          |          |       |   |   |          |   |          |          |    |    |    |    |    |    |                  |         | L          |
|                                           |                                            |          |          |       |   |   |          |   |          |          |    |    |    |    |    |    |                  |         |            |
|                                           |                                            |          |          |       |   |   |          |   |          |          |    |    |    |    |    |    |                  |         |            |
| 5. How long do you intend to park on this | s Up to 30 mins                            |          |          |       |   |   |          |   |          | 1        | 1  |    |    |    |    |    |                  |         | 1          |
| visit?                                    | 30 mins to an hour                         |          |          |       |   |   | 1        | 1 | 1        |          |    |    |    |    |    |    |                  |         |            |
|                                           | 1 - 2 hours                                |          | 1        |       |   |   |          |   |          |          |    |    |    |    |    |    |                  |         |            |
|                                           | 2 -3 hours                                 |          |          |       |   |   |          |   |          |          |    |    |    |    |    |    |                  |         |            |
|                                           | 3 - 4 hours                                | 1        |          | 1     |   |   |          |   |          |          |    |    |    |    |    |    |                  |         |            |
|                                           | Over 4 hours                               |          |          | -     | 1 | 1 |          |   |          |          |    | 1  | 1  | 1  | 1  | 1  | 1                | 1       |            |
|                                           |                                            |          |          |       |   |   |          |   |          |          |    |    |    |    |    |    | <u> </u>         |         |            |
|                                           |                                            |          |          |       |   |   |          |   |          |          |    |    |    |    |    |    |                  |         |            |
|                                           |                                            |          |          |       |   |   |          |   |          |          |    |    |    |    |    |    |                  |         |            |
| 6. Does the ease of parking affect your   | Yes                                        |          |          |       |   | 1 | 1        |   | 1        |          |    |    |    | 1  | 1  |    |                  |         |            |
| decision to visit peebles?                | No                                         | 1        | 1        | 1     | 1 |   |          | 1 |          | 1        | 1  | 1  | 1  |    |    | 1  | 1                | 1       | 1          |
|                                           |                                            |          |          |       |   |   |          |   |          |          |    |    |    |    |    |    |                  |         |            |
|                                           |                                            |          |          |       |   |   |          |   |          |          |    |    |    |    |    |    |                  |         |            |
|                                           |                                            |          |          |       |   |   |          |   |          |          |    |    |    |    |    |    |                  |         |            |
|                                           |                                            |          | <u> </u> |       |   |   |          |   |          |          |    |    |    |    |    |    |                  |         |            |
| 7. Are you aware parking charges apply    | Yes                                        | 1        | 1        | 1     | 1 | 1 | 1        | 1 | 1        | 1        | 1  | 1  | 1  | 1  | 1  | 1  | 1                | 1       | 1          |
| to Saturdays only?                        | No                                         |          |          |       |   |   |          |   |          |          |    |    |    |    |    |    |                  |         | L          |
|                                           |                                            |          |          |       |   |   |          |   |          |          |    |    |    |    |    |    |                  |         |            |
|                                           |                                            |          |          |       |   |   |          |   |          |          |    |    |    |    |    |    |                  |         |            |
|                                           |                                            |          |          |       |   |   |          |   |          |          |    |    |    |    |    |    |                  |         |            |
|                                           |                                            | <b>I</b> | 4        |       |   | 1 | 4        |   | <u> </u> | 4        |    | 4  | 4  |    |    |    | <del></del>      |         |            |
| 9 Would you continue to use the ser       | Yes                                        |          | 1        | 1     |   |   | 1        |   |          | 1        |    | 1  | 1  |    | 1  |    |                  | 1       | $\vdash^1$ |
| 8. Would you continue to use the car      | No                                         | 1        |          |       | 1 | 1 | <u> </u> |   | 1        |          | 1  |    |    | 1  |    | 1  | 1                | <b></b> | ┣          |
| parks if the charges were applied on      | Maybe                                      |          |          |       |   |   |          | 1 |          |          |    |    |    |    |    |    |                  |         | L          |
| weekdays as well as on Saturdays?         |                                            |          |          |       |   |   |          |   |          |          |    |    |    |    |    |    |                  |         |            |
|                                           |                                            |          |          |       |   |   |          |   |          |          |    |    |    |    |    |    |                  |         |            |

1

32%

32%

8% 28%

100%

14% 2%

28%

50% 100%

10%

12% 30%

14%

6%

28% 100%

39%

50% 11%

0% 100%

14%

18% 14%

4%

6%

44% 100%

22% 78%

100%

94% 6%

100%

60%

36% 4%

100%

3

4

5

6%