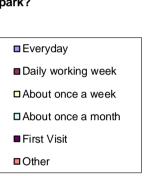

First Visit

Other

Always Usually

Rarely

Sometimes

Up to 30 mins

1 - 2 hours

2 - 3 hours