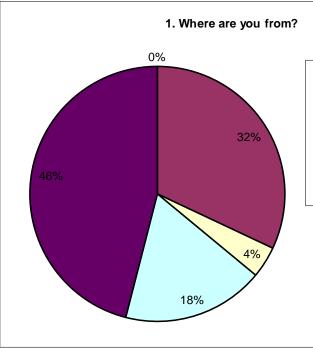

Peebles Other Tweeddale town or village Other Borders town Outside Borders

34% 22% 0% 44% 100%

| 18% | % | 37% |
|-----|---|-----|
| 40% |   |     |

50

| Greenside Saturday 25th May                       |                                                                                                   |   |   |          |   |   |          |   |   |   |    |    |    |          |                    |          |
|---------------------------------------------------|---------------------------------------------------------------------------------------------------|---|---|----------|---|---|----------|---|---|---|----|----|----|----------|--------------------|----------|
|                                                   |                                                                                                   | 1 | 2 | 3        | 4 | 5 | 6        | 7 | 8 | 9 | 10 | 11 | 12 | 13       | 14                 | 15       |
| 1. Where are you from?                            | Peebles                                                                                           | 1 |   |          | 1 |   | 1        |   |   |   |    |    |    |          |                    |          |
|                                                   | Other Tweeddale town or village                                                                   |   | 1 |          |   | 1 |          |   |   | 1 | 1  |    |    |          |                    |          |
|                                                   | Other Borders town                                                                                |   |   |          |   |   |          |   |   |   |    |    |    | 1        |                    |          |
|                                                   | Outside Borders                                                                                   |   |   | 1        |   |   |          | 1 | 1 |   |    | 1  | 1  |          | 1                  | 1        |
| 2. What is your purpose of visiting               | Employment                                                                                        |   |   |          |   |   |          |   |   |   |    |    |    |          |                    |          |
| peebles town centre today?                        | Business                                                                                          |   |   |          |   |   |          |   |   |   |    |    |    | ├        | ┟──┦               | <u> </u> |
| peebles town centre today :                       |                                                                                                   |   | 1 | 1        | 1 |   | 1        | 1 |   | 1 | 1  |    | 1  | 1        | ┟──┦               | 1        |
|                                                   | Shopping                                                                                          |   | 1 | 1        | 1 |   |          |   |   |   | -  |    | 1  | 1        |                    | 1        |
|                                                   | Holiday                                                                                           |   |   |          |   |   |          |   | 1 |   |    |    |    | —        | $\left  - \right $ | <b> </b> |
|                                                   | Other                                                                                             | 1 |   |          |   | 1 |          |   |   |   |    | 1  |    | L        | 1                  |          |
| 3. How often do you use this car park?            | Everyday<br>Daily working week<br>About once a week<br>About once a month<br>First Visit<br>Other | 1 | 1 | 1        | 1 | 1 | 1        | 1 | 1 | 1 | 1  | 1  | 1  | 1        | 1                  | 1        |
| 4. Can you find a space easily (regular<br>users) | Always<br>Usually<br>Sometimes<br>Rarely                                                          | 1 | 1 |          | 1 | 1 | 1        |   |   | 1 | 1  |    | 1  | 1        |                    | 1        |
| 5. How long do you intend to park on this         |                                                                                                   |   |   |          | 1 |   |          |   |   |   | 1  |    |    |          |                    |          |
| visit?                                            | 30 mins to an hour                                                                                | 1 | 1 |          |   |   |          |   |   | 1 |    |    |    | <u> </u> |                    | <u> </u> |
|                                                   | 1 - 2 hours                                                                                       |   |   |          |   | 1 | 1        | 1 | 1 |   |    |    | 1  |          |                    | 1        |
|                                                   | 2 -3 hours                                                                                        |   |   | 1        |   |   |          |   |   |   |    |    |    |          |                    |          |
|                                                   | 3 - 4 hours                                                                                       |   |   |          |   |   |          |   |   |   |    |    |    | 1        |                    | i        |
| 6. Does the ease of parking affect your           | Over 4 hours<br>Yes                                                                               |   |   | 1        |   | 1 | 1        | 1 |   | 1 |    | 1  |    | 1        | 1                  |          |
| decision to visit peebles?                        | No                                                                                                | 1 | 1 | <u>'</u> | 1 |   | <u> </u> | - | 1 |   | 1  | -  | 1  | <u> </u> | ┝╌┦                | 1        |
|                                                   |                                                                                                   |   | 4 |          |   |   |          |   | 1 |   |    |    |    |          |                    |          |
| 7. Are you aware parking charges apply to         |                                                                                                   | 1 | 1 |          | 1 | 1 | 1        | 1 |   | 1 | 1  | 1  | 1  | 1        | 1                  |          |
| Saturdays only?                                   | No                                                                                                |   |   | 1        |   |   |          |   | 1 |   |    |    |    | L        |                    | 1        |
|                                                   |                                                                                                   |   |   |          |   |   |          |   |   |   |    |    |    |          |                    |          |
|                                                   | Yes                                                                                               | 1 | 1 |          | 1 | 1 |          | 1 | 1 |   | 1  | 1  | 1  | 1        |                    | 1        |
| 8. Would you continue to use the car              | No                                                                                                |   |   | 1        |   |   | 1        |   |   | 1 |    |    |    |          | 1                  |          |
| parks if the charges were applied on              | Maybe                                                                                             |   |   |          |   |   |          |   |   |   |    |    |    |          |                    |          |
| weekdays as well as on Saturdays?                 |                                                                                                   |   |   |          |   |   |          |   |   |   |    |    |    |          | . <u></u>          |          |