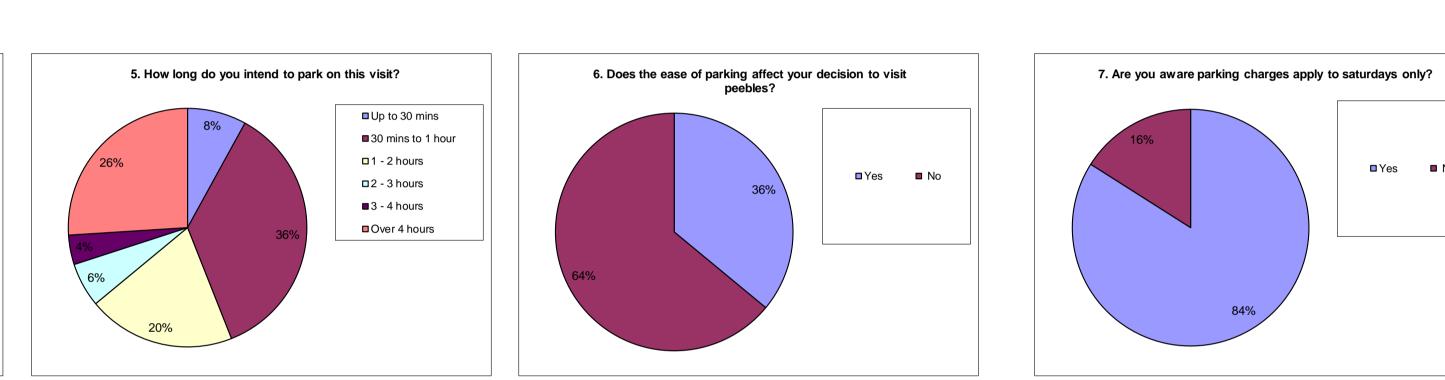

■ Up to 30 mins 30 mins to 1 hour 🗖 1 - 2 hours □2 - 3 hours ■3 - 4 hours Over 4 hours